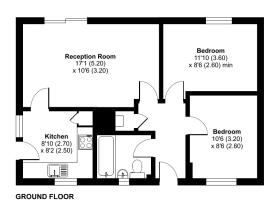

## Chalice Way, Glastonbury, BA6

Approximate Area = 575 sq ft / 53.4 sq m

Garage = 146 sq ft / 13.6 sq m

Total = 721 sq ft / 67 sq m

For identification only - Not to scale

Floor plan produced in accordance with RICS Property Measurement Standards incorporating International Property Measurement Standards (IPMS2 Residential). © nlchecom 2024. Produced for Cooper and Tanner. REF: 1117629