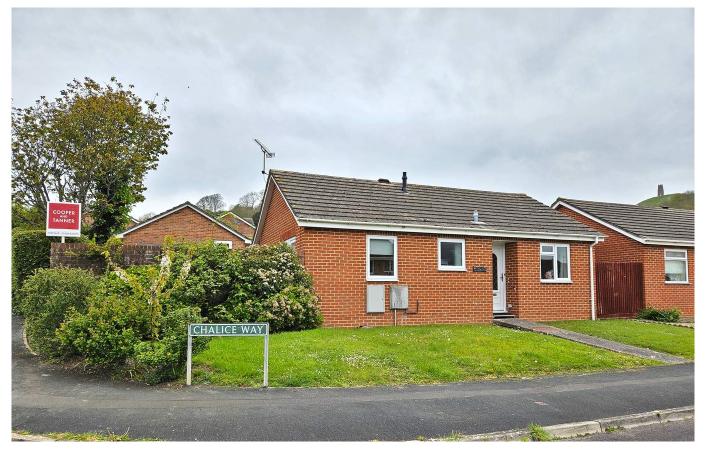

# Chalice Way

Glastonbury, BA6 8EX

£300,000 Freehold

**2 2 1 €** 1 EPC **C** 

## Description

Located within walking distance of the High Street, with fantastic Tor views, this detached bungalow offers scope for improvement throughout, off road parking, and no onward chain. The property is situated within a generous corner plot and the accommodation is comprised of a sitting room, kitchen, two double bedrooms, bathroom, and an airing cupboard housing a recently installed gas boiler. Sliding doors lead from the sitting room to a patio, and an enclosed lawned garden, with mature shrubs and plant borders. In addition to uninterrupted views of Glastonbury Tor, the garden benefits from a pedestrian side gate, and access to the single garage via a courtesy door.

### **Features**

- NO ONWARD CHAIN
- Within walking distance of Glastonbury High Street and GLASTONBURY TOR
- Generous CORNER PLOT
- Plenty of SCOPE TO IMPROVE/MODERNISE
- Impressive VIEWS OF GLASTONBURY TOR
- Recently installed Gas boiler
- Two DOUBLE bedrooms
- Enclosed rear garden
- Off road parking and GARAGE
- Freehold Council Tax Band C