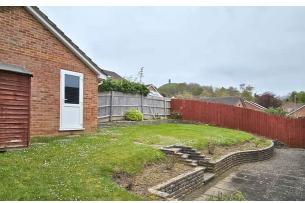

## Description

Located within walking distance of the High Street, with fantastic Tor views, this detached bungalow offers scope for improvement throughout, off road parking, and no onward chain. The property is situated within a generous corner plot and the accommodation is comprised of a sitting room, kitchen, two double bedrooms, bathroom, and an airing cupboard housing a recently installed gas boiler. Sliding doors lead from the sitting room to a patio, and an enclosed lawned garden, with mature shrubs and plant borders. In addition to uninterrupted views of Glastonbury Tor, the garden benefits from a pedestrian side gate, and access to the single garage via a courtesy door.

### **Features**

- NO ONWARD CHAIN
- Within walking distance of Glastonbury High Street and GLASTONBURY TOR
- Generous CORNER PLOT
- Plenty of SCOPE TO IMPROVE/MODERNISE
- Impressive VIEWS OF GLASTONBURY TOR
- Recently installed Gas boiler
- Two DOUBLE bedrooms
- Enclosed rear garden
- Off road parking and GARAGE
- Freehold Council Tax Band C