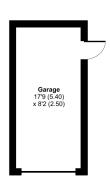

## Chalice Way, Glastonbury, BA6

Approximate Area = 575 sq ft / 53.4 sq m

Garage = 146 sq ft / 13.6 sq m

Total = 721 sq ft / 67 sq m

For identification only - Not to scale

Floor plan produced in accordance with RICS Property Measurement Standards incorporating International Property Measurement Standards (IPMS2 Residential). © nlchecom 2024. Produced for Cooper and Tanner. REF: 1117629