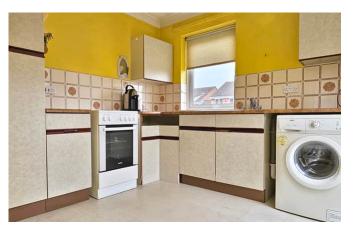

## Description

Located within walking distance of the High Street, with fantastic Tor views, this detached bungalow offers scope for improvement throughout, off road parking, and no onward chain. The property is situated within a generous corner plot and the accommodation is comprised of a sitting room, kitchen, two double bedrooms, bathroom, and an airing cupboard housing a recently installed gas boiler. Sliding doors lead from the sitting room to a patio, and an enclosed lawned garden, with mature shrubs and plant borders. In addition to uninterrupted views of Glastonbury Tor, the garden benefits from a pedestrian side gate, and access to the single garage via a courtesy door.