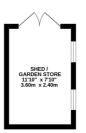

The spacious lounge features a cosy wood-burning stove, while the separate dining room boasts a working fireplace, ample space for a large dining table, and a convenient understairs storage cupboard. The recently fitted sage green Shaker-style kitchen is both stylish and functional, complete with underfloor heating, a larder cupboard, induction hob, integrated fridge-freezer, dishwasher, and even a hidden bin cupboard. Just off the kitchen, you'll find a useful utility/laundry room and a downstairs W/C. Upstairs, both double bedrooms offer modern en-suite facilities, built-in wardrobes, and elegant feature fireplaces. The main bedroom's en-suite is particularly generous, recently updated with a luxurious dual walk-in shower and a separate W/C, complete with its own charming fireplace. Outside, the property continues to impress with a pretty front garden and gated side access leading to a beautifully landscaped east-facing rear garden. Designed for outdoor living, it includes a spacious patio ideal for entertaining, raised planters bursting with colourful blooms, mature shrubs and trees including a protected Yew tree, a summer house, and a handy storage shed.