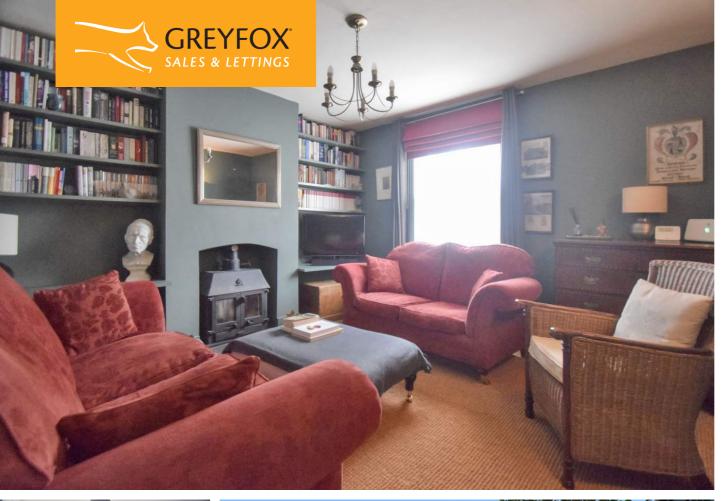

The spacious lounge features a cosy wood-burning stove, while the separate dining room boasts a working fireplace, ample space for a large dining table, and a convenient understairs storage cupboard. The recently fitted sage green Shaker-style kitchen is both stylish and functional, complete with underfloor heating, a larder cupboard, induction hob, integrated fridge-freezer, dishwasher, and even a hidden bin cupboard. Just off the kitchen, you'll find a useful utility/laundry room and a downstairs W/C. Upstairs, both double bedrooms offer modern en-suite facilities, built-in wardrobes, and elegant feature fireplaces. The main bedroom's en-suite is particularly generous, recently updated with a luxurious dual walk-in shower and a separate W/C, complete with its own charming fireplace. Outside, the property continues to impress with a pretty front garden and gated side access leading to a beautifully landscaped east-facing rear garden. Designed for outdoor living, it includes a spacious patio ideal for entertaining, raised planters bursting with colourful blooms, mature shrubs and trees including a protected Yew tree, a summer house, and a handy storage shed.