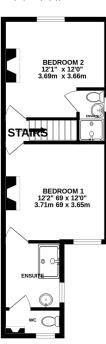

The spacious lounge features a cosy wood-burning stove, while the separate dining room boasts a working fireplace, ample space for a large dining table, and a convenient understairs storage cupboard. The recently fitted sage green Shaker-style kitchen is both stylish and functional, complete with underfloor heating, a larder cupboard, induction hob, integrated fridge-freezer, dishwasher, and even a hidden bin cupboard. Just off the kitchen, you'll find a useful utility/laundry room and a downstairs W/C. Upstairs, both double bedrooms offer modern en-suite facilities, built-in wardrobes, and elegant feature fireplaces. The main bedroom's en-suite is particularly generous, recently updated with a luxurious dual walk-in shower and a separate W/C, complete with its own charming fireplace. Outside, the property continues to impress with a pretty front garden and gated side access leading to a beautifully landscaped east-facing rear garden. Designed for outdoor living, it includes a spacious patio ideal for entertaining, raised planters bursting with colourful blooms, mature shrubs and trees including a protected Yew tree, a summer house, and a handy storage shed.

GROUND FLOOR 553 sq.ft. (51.4 sq.m.) approx

TOTAL FLOOR AREA: 957 sq.ft. (88.9 sq.m.) approx.

Whilst every attempt has been made to ensure the accuracy of the floorplan contained here, measurements of doors, windows, rooms and any other items are approximate and no responsibility is taken for any error, omission or mis-statement. This plan is for illustrative purposes only and should be used as such by any prospective purchaser. The services, systems and appliances shown have not been tested and no guarantee as to their operability or efficiency can be given.