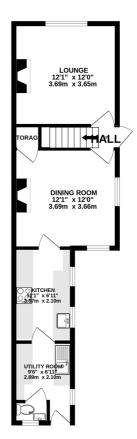

The spacious lounge features a cosy wood-burning stove, while the separate dining room boasts a working fireplace, ample space for a large dining table, and a convenient understairs storage cupboard. The recently fitted sage green Shaker-style kitchen is both stylish and functional, complete with underfloor heating, a larder cupboard, induction hob, integrated fridge-freezer, dishwasher, and even a hidden bin cupboard. Just off the kitchen, you'll find a useful utility/laundry room and a downstairs W/C. Upstairs, both double bedrooms offer modern en-suite facilities, built-in wardrobes, and elegant feature fireplaces. The main bedroom's en-suite is particularly generous, recently updated with a luxurious dual walk-in shower and a separate W/C, complete with its own charming fireplace. Outside, the property continues to impress with a pretty front garden and gated side access leading to a beautifully landscaped east-facing rear garden. Designed for outdoor living, it includes a spacious patio ideal for entertaining, raised planters bursting with colourful blooms, mature shrubs and trees including a protected Yew tree, a summer house, and a handy storage shed.

GROUND FLOOR 553 sq.ft. (51.4 sq.m.) approx

TOTAL FLOOR AREA: 957 sq.ft. (88.9 sq.m.) approx.

Whilst every attempt has been made to ensure the accuracy of the floorplan contained here, measurements of doors, windows, rooms and any other items are approximate and no responsibility is taken for any error, omission or mis-statement. This plan is for illustrative purposes only and should be used as such by any prospective purchaser. The services, systems and appliances shown have not been tested and no guarantee as to their operability or efficiency can be given.