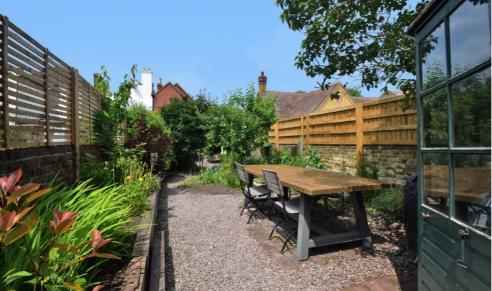

The spacious lounge features a cosy wood-burning stove, while the separate dining room boasts a working fireplace, ample space for a large dining table, and a convenient understairs storage cupboard. The recently fitted sage green Shaker-style kitchen is both stylish and functional, complete with underfloor heating, a larder cupboard, induction hob, integrated fridge-freezer, dishwasher, and even a hidden bin cupboard. Just off the kitchen, you'll find a useful utility/laundry room and a downstairs W/C. Upstairs, both double bedrooms offer modern en-suite facilities, built-in wardrobes, and elegant feature fireplaces. The main bedroom's en-suite is particularly generous, recently updated with a luxurious dual walk-in shower and a separate W/C, complete with its own charming fireplace. Outside, the property continues to impress with a pretty front garden and gated side access leading to a beautifully landscaped east-facing rear garden. Designed for outdoor living, it includes a spacious patio ideal for entertaining, raised planters bursting with colourful blooms, mature shrubs and trees including a protected Yew tree, a summer house, and a handy storage shed.