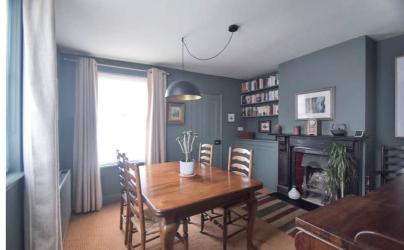

The spacious lounge features a cosy wood-burning stove, while the separate dining room boasts a working fireplace, ample space for a large dining table, and a convenient understairs storage cupboard. The recently fitted sage green Shaker-style kitchen is both stylish and functional, complete with underfloor heating, a larder cupboard, induction hob, integrated fridge-freezer, dishwasher, and even a hidden bin cupboard. Just off the kitchen, you'll find a useful utility/laundry room and a downstairs W/C. Upstairs, both double bedrooms offer modern en-suite facilities, built-in wardrobes, and elegant feature fireplaces. The main bedroom's en-suite is particularly generous, recently updated with a luxurious dual walk-in shower and a separate W/C, complete with its own charming fireplace. Outside, the property continues to impress with a pretty front garden and gated side access leading to a beautifully landscaped east-facing rear garden. Designed for outdoor living, it includes a spacious patio ideal for entertaining, raised planters bursting with colourful blooms, mature shrubs and trees including a protected Yew tree, a summer house, and a handy storage shed.