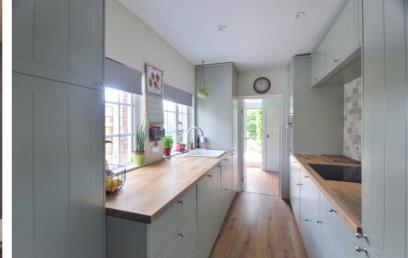

The spacious lounge features a cosy wood-burning stove, while the separate dining room boasts a working fireplace, ample space for a large dining table, and a convenient understairs storage cupboard. The recently fitted sage green Shaker-style kitchen is both stylish and functional, complete with underfloor heating, a larder cupboard, induction hob, integrated fridge-freezer, dishwasher, and even a hidden bin cupboard. Just off the kitchen, you'll find a useful utility/laundry room and a downstairs W/C. Upstairs, both double bedrooms offer modern en-suite facilities, built-in wardrobes, and elegant feature fireplaces. The main bedroom's en-suite is particularly generous, recently updated with a luxurious dual walk-in shower and a separate W/C, complete with its own charming fireplace. Outside, the property continues to impress with a pretty front garden and gated side access leading to a beautifully landscaped east-facing rear garden. Designed for outdoor living, it includes a spacious patio ideal for entertaining, raised planters bursting with colourful blooms, mature shrubs and trees including a protected Yew tree, a summer house, and a handy storage shed.