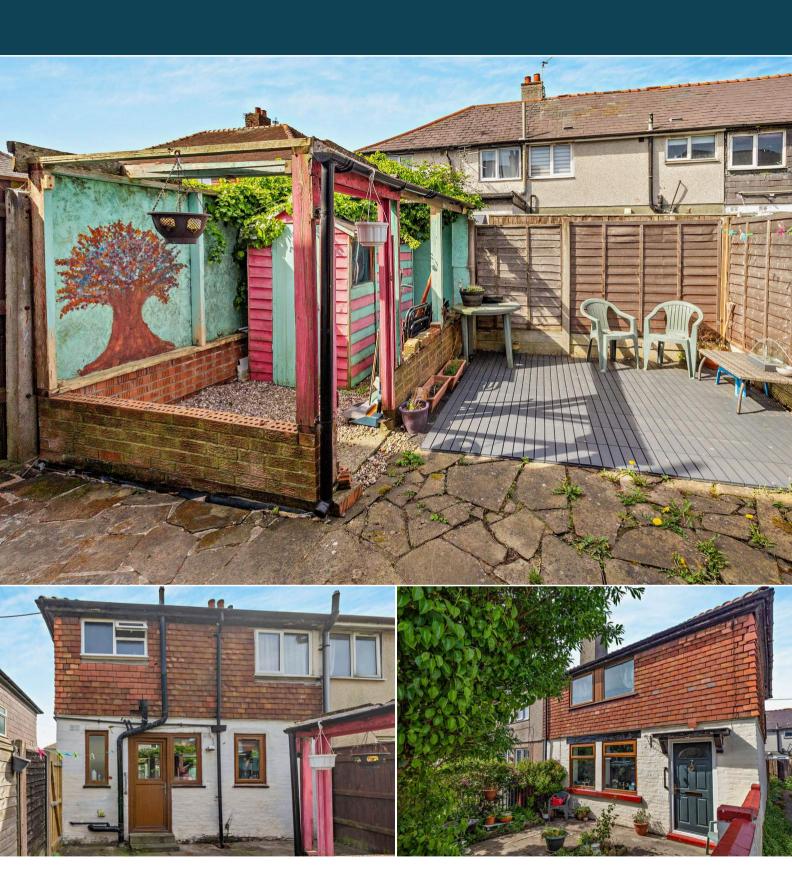

## Howe Avenue Blackpool

Bettermove are proud to present this 2 bedroom terraced house in Blackpool available with no forward chain.

The property benefits from double glazing, gas central heating throughout and has ample on street parking available nearby. The council tax band is A.

The interior of this property comprises a spacious living room, the fitted kitchen and a convenient WC on the ground floor. The first floor consists of Two double bedrooms and the family bathroom. The exterior boasts a private rear garden, perfect for enjoying the summer months.

Located in the popular town of Blackpool, the property is close to a range of amenities, including shops, supermarkets, restaurants and pubs. Excellent transport connections can be found from the M55, Blackpool South Train Station and many local bus routes.