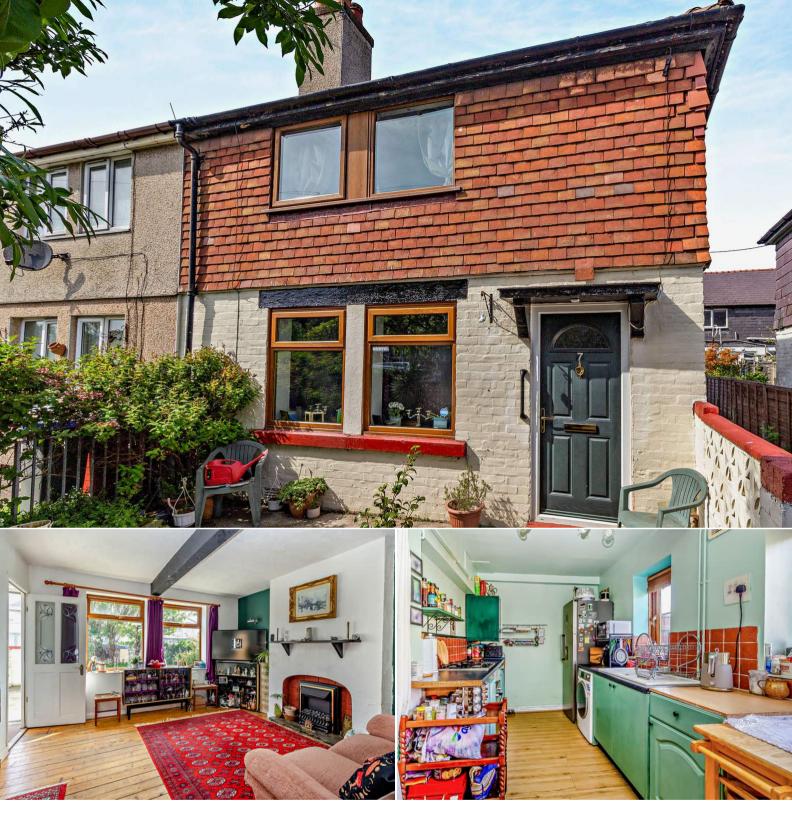

## Howe Avenue Blackpool

Bettermove are proud to present this 2 bedroom terraced house in Blackpool available with no forward chain.

The property benefits from double glazing, gas central heating throughout and has ample on street parking available nearby. The council tax band is A.

The interior of this property comprises a spacious living room, the fitted kitchen and a convenient WC on the ground floor. The first floor consists of Two double bedrooms and the family bathroom. The exterior boasts a private rear garden, perfect for enjoying the summer months.