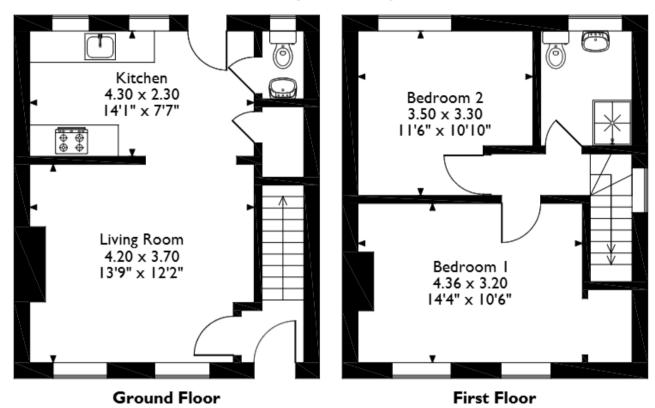

## Howe Avenue, Blackpool Approximate Gross Internal Area 66 Sq M/710 Sq Ft

Please note that the location of doors, windows and other items are approximate and this floorplan is to be used for illustrative purposes only. Unauthorized reproduction is prohibited.