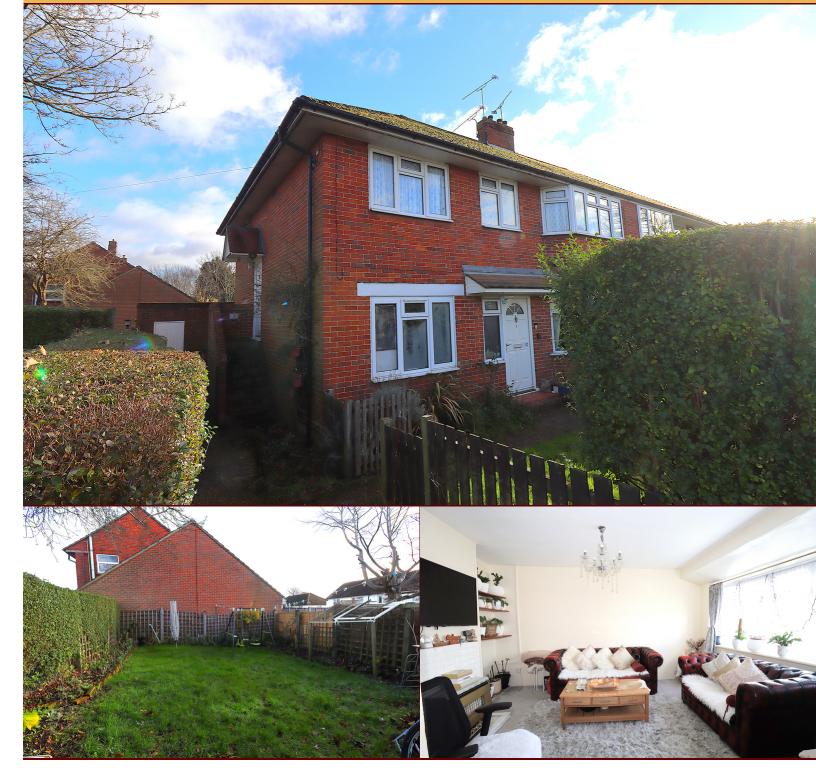

# 1 Sand Hill Farnborough, Hampshire GU14 8EW

A well presented two bedroom first floor maisonette situated within easy reach of Farnborough Sixth Form College, local amenities and Farnborough mainline station (Waterloo 37 mins). Accommodation comprises hall, living room, dining room, kitchen, two bedrooms and bathroom. Features include two double bedrooms, upvc double glazing, gas central heating and 60ft garden. Energy Efficiency Rating 'D'

#### LIVING ROOM

14' 7" x 10' 10" (4.45m x 3.30m)max into bay. Front aspect upvc double glazed bay window, radiator, fitted gas fire with back boiler, archway to dining room, smooth finish ceiling.

# GARDEN

Private garden measuring approximately 60ft is laid to lawn with shaped flower and shrub boarders, fully enclosed via mature hedging and wood panel fencing, access to brick built store.