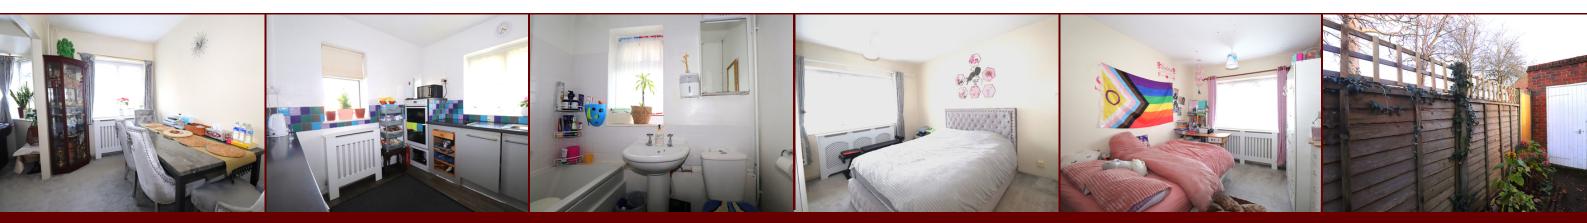

#### **DINING ROOM**

10' 0" x 7' 0" (3.05m x 2.13m) Front aspect upvc double glazed window, radiator, space for dining table and chairs, telephone point, smooth finish ceiling.

#### **KITCHEN**

9' 8" x 9' 5" (2.95m x 2.87m) Side and rear aspect upvc double glazed windows, matching range of eye and base level units incorporating roll edged work surfaces with inset stainless steel sink unit with mixer tap. Plumbing and space for washing machine, built in four ring electric hob, built in electric double oven, space for upright fridge/freezer, part tiled walls, vinyl floor, smooth finish ceiling.

#### BATHROOM

Rear aspect upvc opaque double glazed window, three piece suite comprising low level wc, pedestal mounted wash hand basin and panel enclosed bath with mixer tap and shower attachment, part tiled walls, radiator, textured ceiling.

#### **BEDROOM ONE**

12' 11" x 10' 10" (3.94m x 3.30m) Rear aspect upvc double glazed window, radiator, cupboard housing hot water cylinder with shelving above, textured ceiling.

#### **BEDROOM TWO**

12' 11" x 9' 5" (3.94m x 2.87m) Front aspect upvc double glazed window, radiator, bulkhead storage cupboard with hanging rails and shelving, textured ceiling.

# GARDEN

Private garden measuring approximately 60ft is laid to lawn with shaped flower and shrub boarders, fully enclosed via mature hedging and wood panel fencing, access to brick built store.