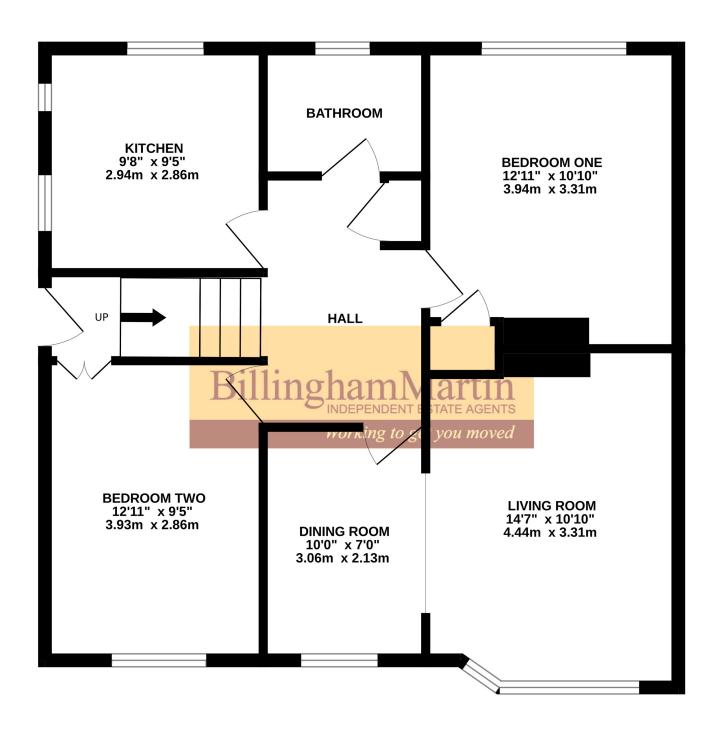

TOTAL FLOOR AREA : 719 sq.ft. (66.8 sq.m.) approx. Made with Metropix ©2024

The Agents have not tested any apparatus, equipment, fixtures and fittings, or services, so cannot verify that they are in working order or fit for the purpose. The buyer is advised to obtain verification from his or her Professional Buyer. References to the Tenure of the property are based on information supplied by the Vendor. The Agents have not had sight of the title documents. The buyer is advised to obtain verification from their Solicitor. You are advised to check the availibility of any property before travelling any distance to view.

#### HALL

Doors to all rooms, fitted cupboard with hanging rail and shelving suitable for coats and shoes, radiator, hatch to loft space with fitted ladder, smooth finish ceiling.

#### LIVING ROOM

14' 7" x 10' 10" (4.45m x 3.30m)max into bay. Front aspect upvc double glazed bay window, radiator, fitted gas fire with back boiler, archway to dining room, smooth finish ceiling.

#### **DINING ROOM**

10' 0" x 7' 0" (3.05m x 2.13m) Front aspect upvc double glazed window, radiator, space for dining table and chairs, telephone point, smooth finish ceiling.

#### **KITCHEN**

9' 8" x 9' 5" (2.95m x 2.87m) Side and rear aspect upvc double glazed windows, matching range of eye and base level units incorporating roll edged work surfaces with inset stainless steel sink unit with mixer tap. Plumbing and space for washing machine, built in four ring electric hob, built in electric double oven, space for upright fridge/freezer, part tiled walls, vinyl floor, smooth finish ceiling.

#### **BEDROOM ONE**

12' 11" x 10' 10" (3.94m x 3.30m) Rear aspect upvc double glazed window, radiator, cupboard housing hot water cylinder with shelving above, textured ceiling.

#### **BEDROOM TWO**

12' 11" x 9' 5" (3.94m x 2.87m) Front aspect upvc double glazed window, radiator, bulkhead storage cupboard with hanging rails and shelving, textured ceiling.

#### BATHROOM

Rear aspect upvc opaque double glazed window, three piece suite comprising low level wc, pedestal mounted wash hand basin and panel enclosed bath with mixer tap and shower attachment, part tiled walls, radiator, textured ceiling.