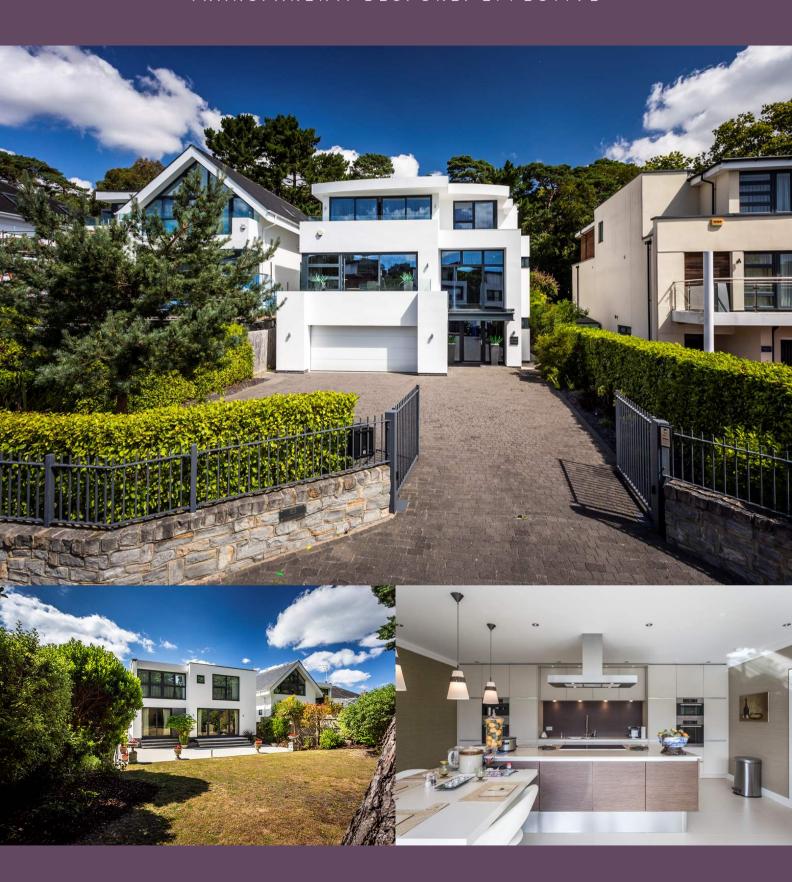

## PHILIPPA SOLE

SALES, LETTING & SEARCH AGENT
TRANSPARENT. BESPOKE. EFFECTIVE

OCEAN PINES, LAKESIDE ROAD, POOLE, DORSET,
BH13 6LR

£1,795,000

Approximately 300m from the beach

Luxury open plan living/Kitchen

## ABOUT THIS PROPERTY

Ocean Pines is an impressive modern 4 bedroom home that boasts individual architectural design, modern elegance whilst still retaining traditional values of privacy and well proportioned rooms. Located just moments away from Branksome Beach and within easy reach of Canford cliffs.

On entering the property via secure electric gates you are greeted by a stunning open entrance hall that houses a grand piano. An impressive cinema/entertainment room with an integral bar makes an ideal room to socialise. A fully fitted study is also on this floor together with a cloakroom. A glass and walnut feature staircase leads to the galleried landing with a stunning family room/kitchen and south facing balcony enjoying all day sun. The kitchen is fully equipped with a range of Miele appliances. The formal living room enjoys views over the secluded rear garden via floor to ceiling bifold doors. Double doors connect to the separate dining room. A further cloakroom is located on this floor. The staircase continues to the top floor flooded with light from the feature glass apex roof. The master bedroom has a luxury ensuite/ wet room and extensive range of fitted wardrobes and partial views over the bay, as does the fourth bedroom which is currently arranged as a se cond study. The two rear be drooms both have fitted wardrobes and their own ensuites. A bathroom is also located on this floor. A large double garage with fitted storage units and utility room can also be found on the ground floor with side access to the drive and gardens.

The house was built in 2009 by Aaron Homes to exacting standards with underfloor heating and a custom-made kitchen with stone surfaces. Floors to the entrance hall, utility room and family room/kitchen are covered with large format Porcelanosa Tiles other floor areas are thickly carpeted. The house has been wired for modern audio and visual equipment with a fantastic surround sound cinema. The front and rear gardens are landscaped with a large area of patio for entertaining in the private rear garden.