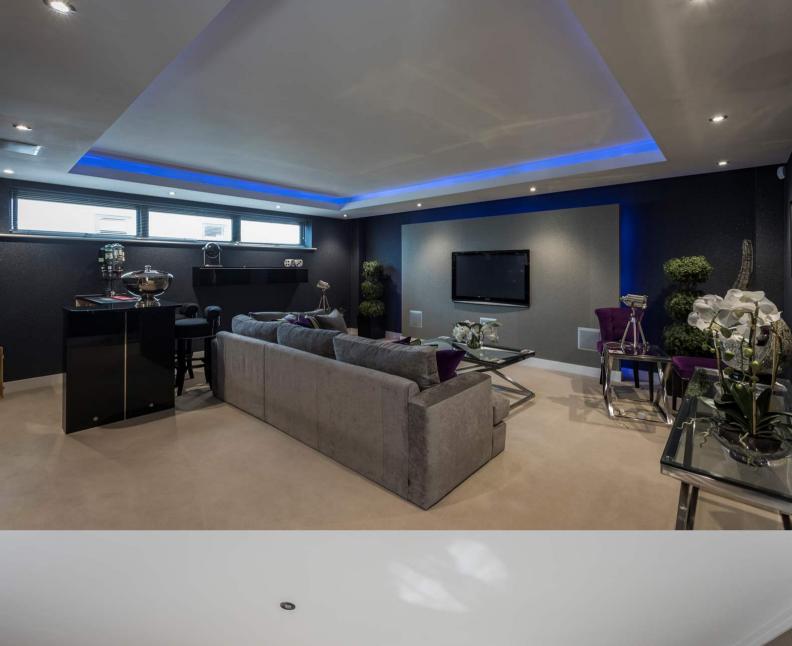

4 double bedrooms 3 ensuites

Fitted study

Sitting room

Cinema room

Utility room

Formal dining room

Council Tax Band: H £3,493.96

Freehold

On entering the property via secure electric gates you are greeted by a stunning open entrance hall that houses a grand piano. An impressive cinema/entertainment room with an integral bar makes an ideal room to socialise. A fully fitted study is also on this floor together with a cloakroom. A glass and walnut feature staircase leads to the galleried landing with a stunning family room/kitchen and south facing balcony enjoying all day sun. The kitchen is fully equipped with a range of Miele appliances. The formal living room enjoys views over the secluded rear garden via floor to ceiling bifold doors. Double doors connect to the separate dining room. A further cloakroom is located on this floor. The staircase continues to the top floor flooded with light from the feature glass apex roof. The master bedroom has a luxury ensuite/ wet room and extensive range of fitted wardrobes and partial views over the bay, as does the fourth bedroom which is currently arranged as a se cond study. The two rear be drooms both have fitted wardrobes and their own ensuites. A bathroom is also located on this floor. A large double garage with fitted storage units and utility room can also be found on the ground floor with side access to the drive and gardens.

The house was built in 2009 by Aaron Homes to exacting standards with underfloor heating and a custom-made kitchen with stone surfaces. Floors to the entrance hall, utility room and family room/kitchen are covered with large format Porcelanosa Tiles other floor areas are thickly carpeted. The house has been wired for modern audio and visual equipment with a fantastic surround sound cinema. The front and rear gardens are landscaped with a large area of patio for entertaining in the private rear garden.