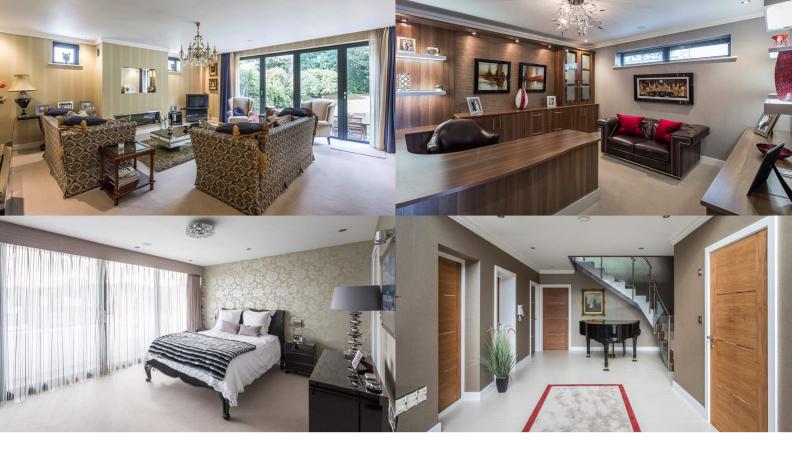

4 double bedrooms 3 ensuites

Fitted study

Sitting room

Cinema room

Utility room

Formal dining room

Council Tax Band: H £3,493.96

Freehold

On entering the property via secure electric gates you are greeted by a stunning open entrance hall that houses a grand piano. An impressive cinema/entertainment room with an integral bar makes an ideal room to socialise. A fully fitted study is also on this floor together with a cloakroom. A glass and walnut feature staircase leads to the galleried landing with a stunning family room/kitchen and south facing balcony enjoying all day sun. The kitchen is fully equipped with a range of Miele appliances. The formal living room enjoys views over the secluded rear garden via floor to ceiling bifold doors. Double doors connect to the separate dining room. A further cloakroom is located on this floor. The staircase continues to the top floor flooded with light from the feature glass apex roof. The master bedroom has a luxury ensuite/ wet room and extensive range of fitted wardrobes and partial views over the bay, as does the fourth bedroom which is currently arranged as a se cond study. The two rear be drooms both have fitted wardrobes and their own ensuites. A bathroom is also located on this floor. A large double garage with fitted storage units and utility room can also be found on the ground floor with side access to the drive and gardens.

The house was built in 2009 by Aaron Homes to exacting standards with underfloor heating and a custom-made kitchen with stone surfaces. Floors to the entrance hall, utility room and family room/kitchen are covered with large format Porcelanosa Tiles other floor areas are thickly carpeted. The house has been wired for modern audio and visual equipment with a fantastic surround sound cinema. The front and rear gardens are landscaped with a large area of patio for entertaining in the private rear garden.