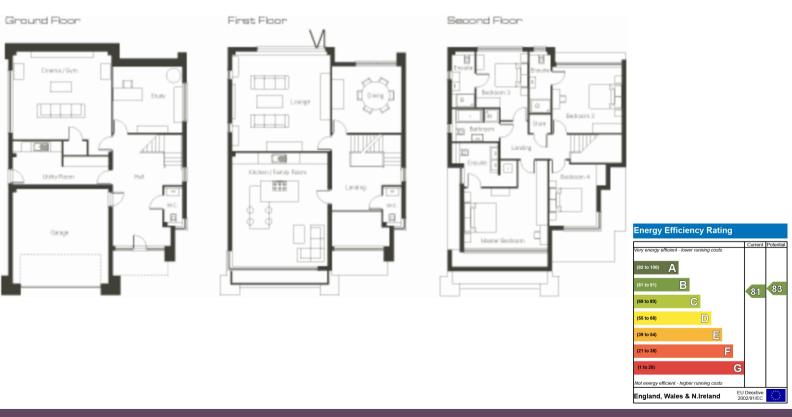

4 double bedrooms 3 ensuites

Fitted study

Sitting room

Cinema room

Utility room

Formal dining room

Council Tax Band: H £3,493.96

Freehold

On entering the property via secure electric gates you are greeted by a stunning open entrance hall that houses a grand piano. An impressive cinema/entertainment room with an integral bar makes an ideal room to socialise. A fully fitted study is also on this floor together with a cloakroom. A glass and walnut feature staircase leads to the galleried landing with a stunning family room/kitchen and south facing balcony enjoying all day sun. The kitchen is fully equipped with a range of Miele appliances. The formal living room enjoys views over the secluded rear garden via floor to ceiling bifold doors. Double doors connect to the separate dining room. A further cloakroom is located on this floor. The staircase continues to the top floor flooded with light from the feature glass apex roof. The master bedroom has a luxury ensuite/ wet room and extensive range of fitted wardrobes and partial views over the bay, as does the fourth bedroom which is currently arranged as a se cond study. The two rear be drooms both have fitted wardrobes and their own ensuites. A bathroom is also located on this floor. A large double garage with fitted storage units and utility room can also be found on the ground floor with side access to the drive and gardens.