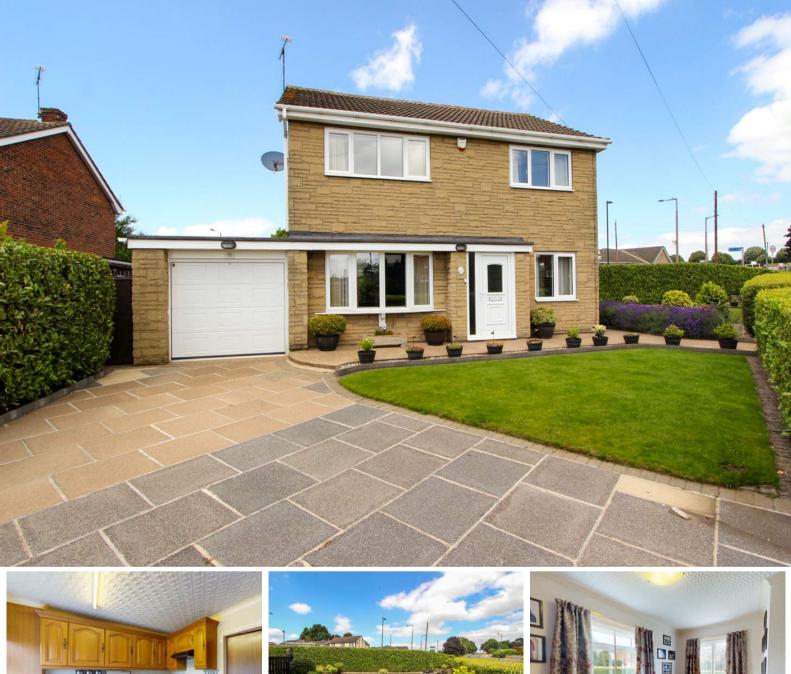

# 3 Bedroom(s), Detached House, Freehold

Bessacarr Lane, Bessacarr.

- 3D Virtual Tour Available
- Lounge and Separate Dining Room •
- **Three Double Bedrooms**
- Garage and Driveway Allowing for Multiple Cars to • Park
- Charming Detached Family Home in a Sought After • Location
- Sun Room Overlooking the Rear Garden
- **Family Bathroom** •
- Gardens to the Front Side and Rear

**Offers in Region** of £285,000 **For Sale** 

Book your viewing today Tel: 01302 247754

We make it happen.

### **Owner's View**

3D Virtual Tour Available- Take a closer, more detailed look around via our 3D Virtual Tour! Don't forget that you can also check availability for viewings online via a visit to our website... Well presented family home situated on an established plot with mature plants and shrubs, the garden wraps around to the side to provide more space for families to enjoy. Just to the rear of the property you will find the bus terminus, giving easy access into the town centre and train station. Also extremely close by is Bolton Hill park where there is a lovely field to walk around with dogs and children, there is also a caged playing area for football and basketball. There are excellent primary and secondary schools within a short stroll away too.