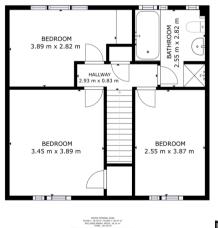

## **Floor Plan**

GROSS INTERNAL AREA PLOOR 1: 59.48 m<sup>3</sup>, FLOOR 2: 48.47 m<sup>2</sup> EXCLIDED AREAS: FATIO: 59.31 m<sup>2</sup> TOTAL: 107.95 m<sup>2</sup> 🖬 Matterport