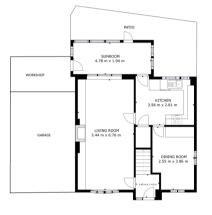

## **Ground Floor**

## **Floor Plan**

GROSS INTERNAL AREA PLOOR 1: 59.48 m<sup>3</sup>, FLOOR 2: 48.47 m<sup>2</sup> EXCLIDED AREAS: FATIO: 59.31 m<sup>2</sup> TOTAL: 107.95 m<sup>2</sup> 🖬 Matterport

We make it happen.

Conservatory

Workshop

**First Floor** 

**Floor Plan** 

🚺 Matterport

Bedroom

Bedroom