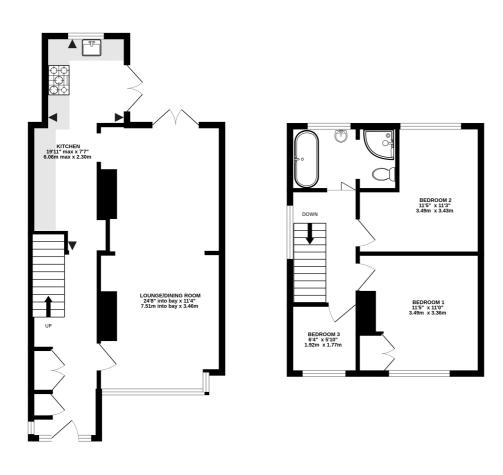

## Description

This rarely available, semi-detached property built in the 1800's is located in the favoured village of Ewshot and backs onto a lovely country field. On the ground floor there is a good sized hallway that leads through to the light and airy living room which benefits from an open fire-place. There is a wide opening that leads through to the well-proportioned dining room with French doors that give access to the patio area and lovely rear garden. The kitchen has a range of pine floor and wall units worktops, free standing Rangemaster, integrated dishwasher, plumbing for washing machine and space for fridge/freezer.

On the 1st floor there are two double bedrooms and one single bedroom. The family bathroom with separate shower completes the first floor. The property also benefits from two substantial loft spaces accessed via retractable ladder from the 2nd bedroom.

## Directions

SAT NAV GU10 5BG

Local Authority

Hampshire Band D GROUND FLOOR 504 sq.ft. (46.9 sq.m.) approx. 1ST FLOOR 396 sq.ft. (36.7 sq.m.) approx.

TOTAL FLOOR AREE: 900 s.g.ft. (33.6 s.g.m.) approx. While every attempt the been mude be accessed the floorpain contained. Hold server, students, norms and any other terms are approximate and no responsibility is taken for any error, omission or ms-statement. This pain is to illustrative purposed only and should be used as such by any prospective purchaser. The services, systems and appliances shown have not been tested and no guarantee as to the base with Metoproc Cool 2007 services.