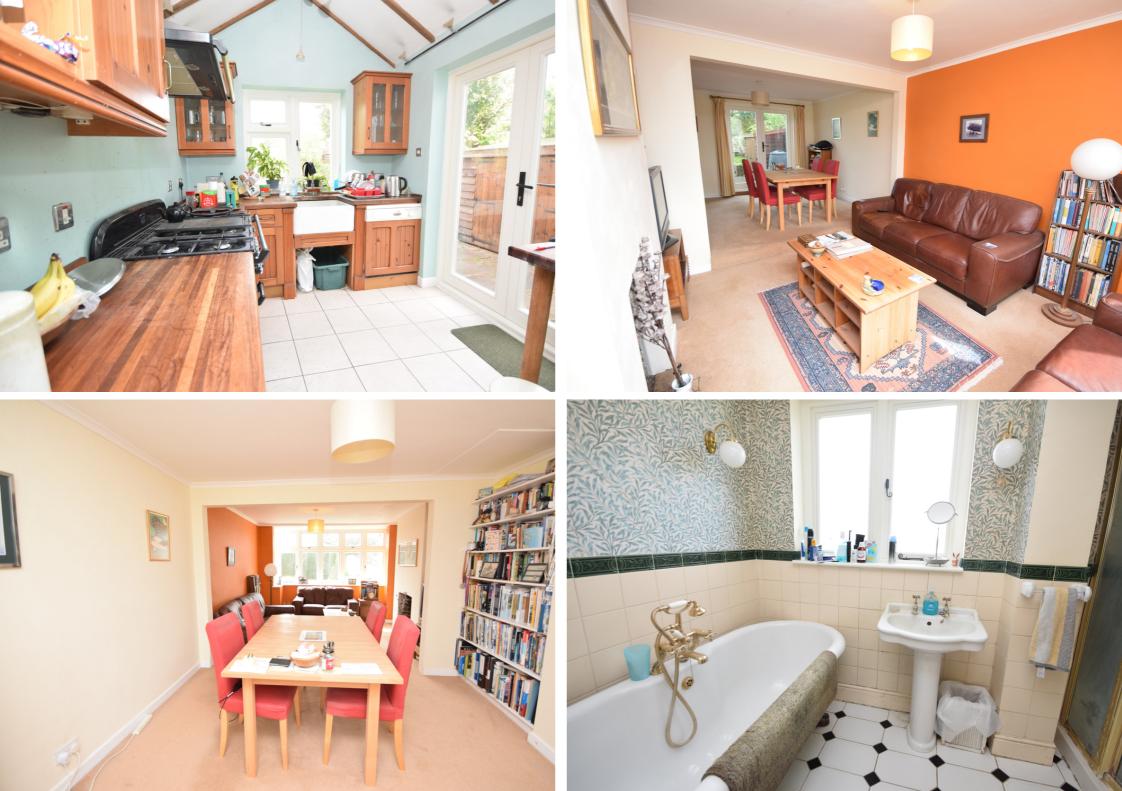

## Description

This rarely available, semi-detached property built in the 1800's is located in the favoured village of Ewshot and backs onto a lovely country field. On the ground floor there is a good sized hallway that leads through to the light and airy living room which benefits from an open fire-place. There is a wide opening that leads through to the well-proportioned dining room with French doors that give access to the patio area and lovely rear garden. The kitchen has a range of pine floor and wall units worktops, free standing Rangemaster, integrated dishwasher, plumbing for washing machine and space for fridge/freezer.

On the 1st floor there are two double bedrooms and one single bedroom. The family bathroom with separate shower completes the first floor. The property also benefits from two substantial loft spaces accessed via retractable ladder from the 2nd bedroom.