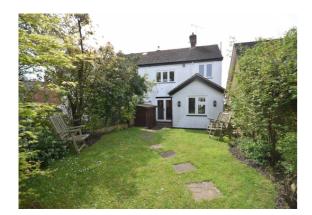

There are far reaching, beautiful views of the surrounding area from almost every window and the property must be viewed to be fully appreciated.

To the front of the property there is a parking area for 1 car and steps leading to the front of the property, which has a pretty lawned area surrounded by well-tended shrubs. There is side access to the rear garden which is mainly laid to lawn with a raised timber deck located to the rear boundary with glorious views over the country field behind.

Star Points - \* Period semi-detached house \* 3 Bedrooms \* Bathroom with bath and separate shower \* 2 Reception rooms with open fire place \* Part vaulted kitchen overlooking rear garden \* Lovely front and rear gardens \* Raised deck to rear boundary to catch the sun \* Backing onto country field \* Newly installed premium timber framed double glazed windows \* Potential for loft conversion subject to pp