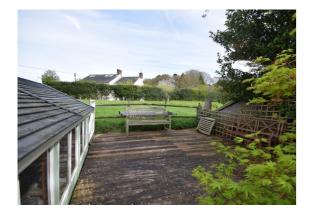

There are far reaching, beautiful views of the surrounding area from almost every window and the property must be viewed to be fully appreciated.

To the front of the property there is a parking area for 1 car and steps leading to the front of the property, which has a pretty lawned area surrounded by well-tended shrubs. There is side access to the rear garden which is mainly laid to lawn with a raised timber deck located to the rear boundary with glorious views over the country field behind.

Star Points - \* Period semi-detached house \* 3 Bedrooms \* Bathroom with bath and separate shower \* 2 Reception rooms with open fire place \* Part vaulted kitchen overlooking rear garden \* Lovely front and rear gardens \* Raised deck to rear boundary to catch the sun \* Backing onto country field \* Newly installed premium timber framed double glazed windows \* Potential for loft conversion subject to pp