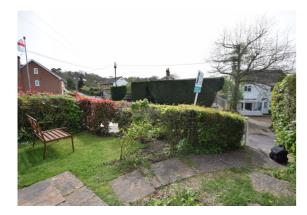

There are far reaching, beautiful views of the surrounding area from almost every window and the property must be viewed to be fully appreciated.

To the front of the property there is a parking area for 1 car and steps leading to the front of the property, which has a pretty lawned area surrounded by well-tended shrubs. There is side access to the rear garden which is mainly laid to lawn with a raised timber deck located to the rear boundary with glorious views over the country field behind.

Star Points - \* Period semi-detached house \* 3 Bedrooms \* Bathroom with bath and separate shower \* 2 Reception rooms with open fire place \* Part vaulted kitchen overlooking rear garden \* Lovely front and rear gardens \* Raised deck to rear boundary to catch the sun \* Backing onto country field \* Newly installed premium timber framed double glazed windows \* Potential for loft conversion subject to pp