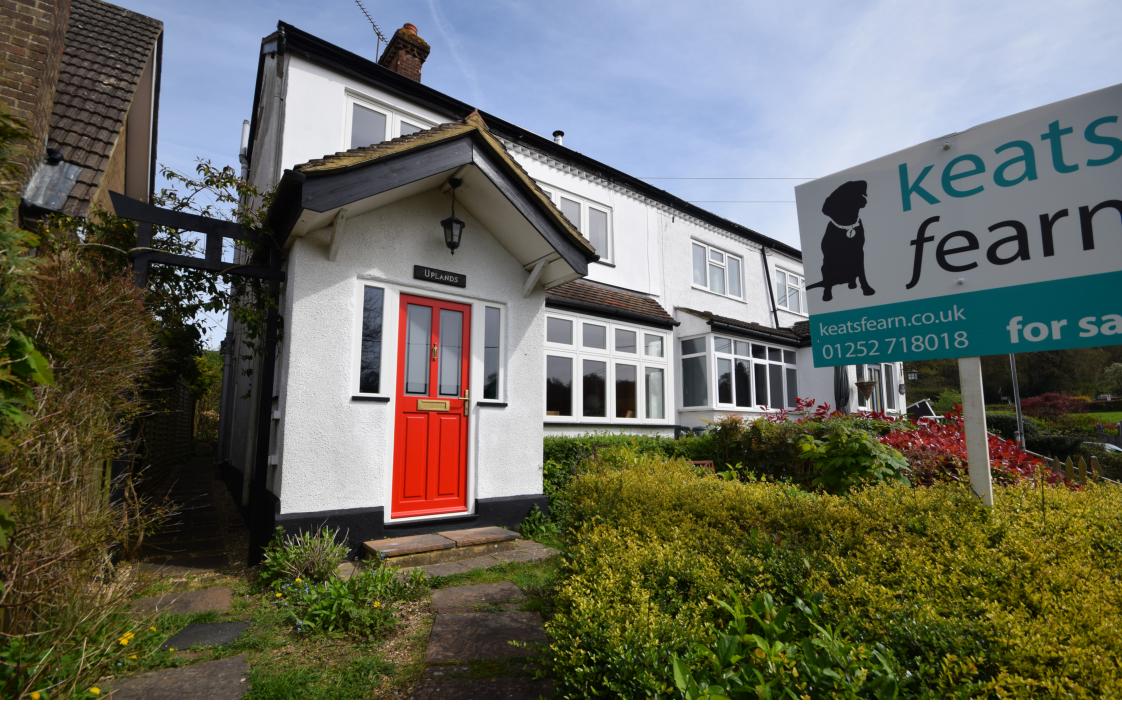

Uplands Church Lane, Ewshot, Farnham, Hampshire. GU10 5BG. Guide Price £550,000

## Description

This rarely available, semi-detached property built in the 1800's is located in the favoured village of Ewshot and backs onto a lovely country field. On the ground floor there is a good sized hallway that leads through to the light and airy living room which benefits from an open fire-place. There is a wide opening that leads through to the well-proportioned dining room with French doors that give access to the patio area and lovely rear garden. The kitchen has a range of pine floor and wall units worktops, free standing Rangemaster, integrated dishwasher, plumbing for washing machine and space for fridge/freezer.

Star Points - \* Period semi-detached house \* 3 Bedrooms \* Bathroom with bath and separate shower \* 2 Reception rooms with open fire place \* Part vaulted kitchen overlooking rear garden \* Lovely front and rear gardens \* Raised deck to rear boundary to catch the sun \* Backing onto country field \* Newly installed premium timber framed double glazed windows \* Potential for loft conversion subject to pp