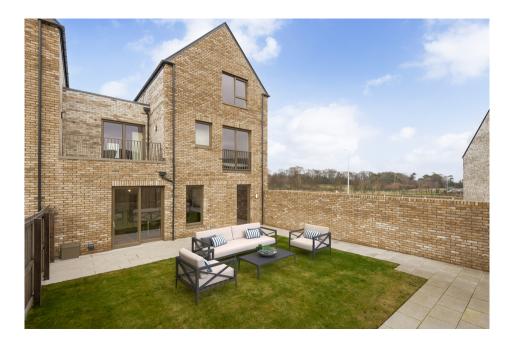

## 248 Bell Brae, St Andrews, Fife KY16 9FF

- End-terrace townhouse in exclusive St Andrews
- · Triple-aspect living room with pocket door leading to adjoining kitchen
- · Versatile first-floor sitting room with balcony
- · Large open-plan kitchen and dining room with separate utility room
- Principal bedroom with built-in wardrobes and en-
- Three further bedrooms (two with built-in wardrobes)
- · Family bathroom and additional shower room
- Air-source heating (underfloor heating on ground floor) and double-glazed windows throughout
- Immaculately landscaped, southeast-facing rear garden