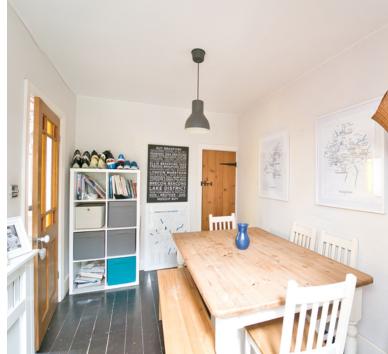

# **DINING AREA**

A large welcoming reception room that can house a huge dining table for the family!