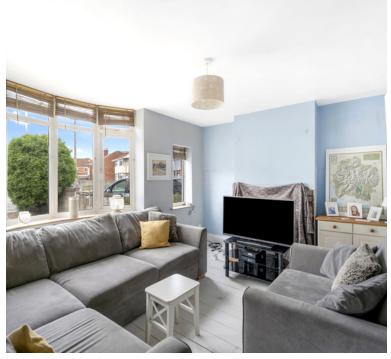

# **LOUNGE**

The grown ups room centred around the lovely bay window a cosy space to relax.