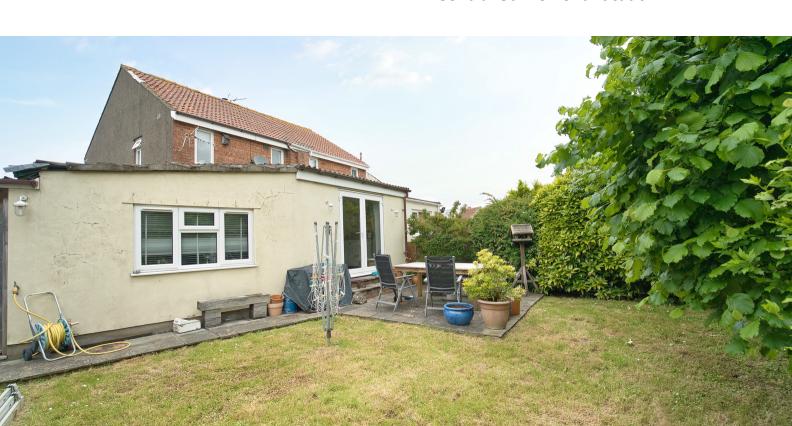

# **GARDEN**

Good sized private sunny garden laid to lawn enclosed to all sides with hedge and fencing with access to garage.