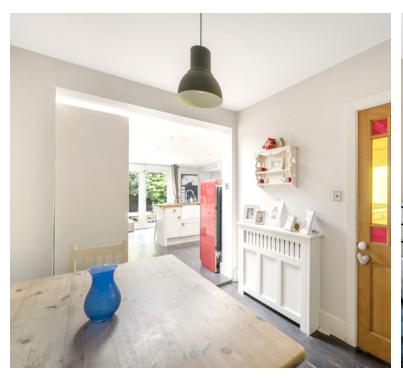

# **DINING AREA**

A large welcoming reception room that can house a huge dining table for the family!

# KITCHEN AREA

A fabulous entertaining space open aspect from the dining area.