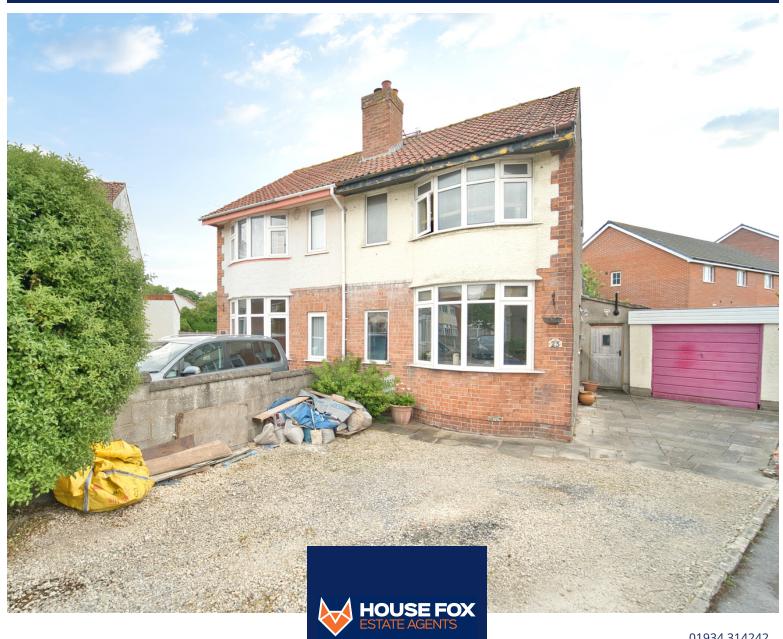

# Brookland Road, Weston-Super-Mare, Somerset. BS22 8LS £289,950 Freehold FOR SALE

www.housefox.co.uk

01934 314242 01275 404601 01278 557700 sales@housefox.co.uk

### PROPERTY DESCRIPTION

HOUSEFOX PRESENTS....A rare opportunity in this price category to acquire an older style 3 bedroom semi featuring a lovely size south westerly facing rear garden, ample parking. The property is tucked away at the end of a cul-de-sac and yet is ideal for local shops and amenities, plus Milton train station. The kitchen is open plan, there are 2 receptions and a further snug area off the kitchen. The property benefits from gas central heating and double glazing and is offered with NO ONWARD CHAIN COMPLICATIONS Viewing is highly recommended.

### **FEATURES**

- Semi Detached
- Freehold House
- NO CHAIN
- EPC C

- Extended Ground Floor Accommodation
- Sunny Rear Garden
- Cul de Sac
- Central Convenient Location

# **OUTSIDE**

Large drive leading to a single garage.