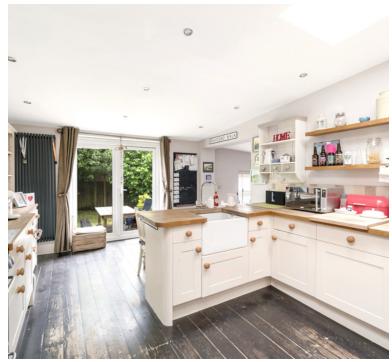

sh hand basin. window to side.

# **LOUNGE**

The grown ups room centred around the lovely bay window a cosy space to relax.

# **DINING AREA**

A large welcoming reception room that can house a huge dining table for the family!

# KITCHEN AREA

A fabulous entertaining space open aspect from the dining area.

# **SNUG**

A superb room ideal for kids play or gym, or just somewhere to chill after dinner.

## BEDROOM 3

Office/Nursery small single window to front

## **BEDROOM 2**

Good sized double window to rear.

# **BEDROOM 1**

Large double bay window to front

# FIRST FLOOR LANDING

Doors to bedrooms

# **GARDEN**

Good sized private sunny garden laid to lawn enclosed to all sides with hedge and fencing with access to garage.

# **OUTSIDE**

Large drive leading to a single garage.













## **FLOORPLAN & EPC**





First Floor