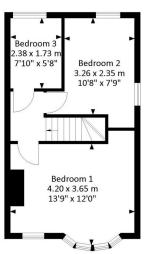

### **ROOM DESCRIPTIONS**

## BEDROOM 3

Office/Nursery small single window to front

## **BEDROOM 2**

Good sized double window to rear.

# **BEDROOM 1**

Large double bay window to front

# FIRST FLOOR LANDING

Doors to bedrooms

## **FLOORPLAN & EPC**

First Floor