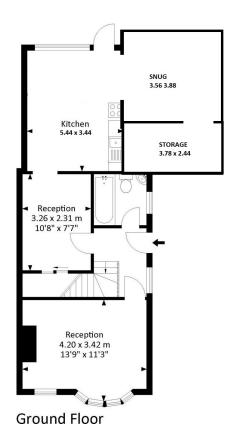

### **ROOM DESCRIPTIONS**

## **HALLWAY**

Stairs to first floor, lounge, bathroom, dining room.

# **BATHROOM**

Convenient ground floor location allowing the lounge to be a bedroom if needed. White suite with bath, WC, wash hand basin. window to side.

# **LOUNGE**

The grown ups room centred around the lovely bay window a cosy space to relax.

# **DINING AREA**

A large welcoming reception room that can house a huge dining table for the family!

# KITCHEN AREA

A fabulous entertaining space open aspect from the dining area.

# **SNUG**

A superb room ideal for kids play or gym, or just somewhere to chill after dinner.

## **FLOORPLAN & EPC**

First Floor