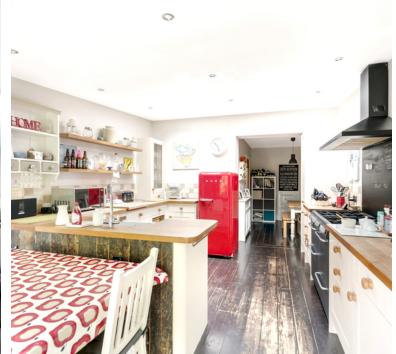

wash hand basin. window to side.

# **LOUNGE**

The grown ups room centred around the lovely bay window a cosy space to relax.

# **DINING AREA**

A large welcoming reception room that can house a huge dining table for the family!

# KITCHEN AREA

A fabulous entertaining space open aspect from the dining area.

# **SNUG**

A superb room ideal for kids play or gym, or just somewhere to chill after dinner.

## BEDROOM 3

Office/Nursery small single window to front

## **BEDROOM 2**

Good sized double window to rear.

# **BEDROOM 1**

Large double bay window to front

# FIRST FLOOR LANDING

Doors to bedrooms

# **GARDEN**

Good sized private sunny garden laid to lawn enclosed to all sides with hedge and fencing with access to garage.

# **OUTSIDE**

Large drive leading to a single garage.













## **FLOORPLAN & EPC**





First Floor