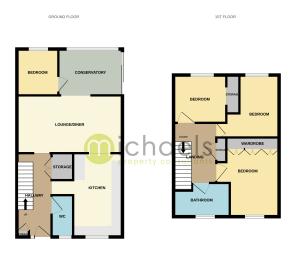

# £300,000



- Three/Four Bedroom House
- Centrally Located In Halstead
- Lounge/Diner
- Conservatory
- Landscaped Garden With Bar Area
- Garage En Bloc

# 39 Godwin Close, Halstead, Essex. CO9 1XA.

Nestled in the heart of the much sought-after Market Town of Halstead, this well-presented family home on Godwin Close epitomizes comfortable and convenient living.





### Property Details.

#### Hall

### **Kitchen**



Lounge/Diner



Conservatory

#### **Bedroom Four**



Landing
Bedroom One



# Property Details.

### **Bedroom Two**



**Bedroom Three** 



## **Bathroom**



### Property Details.

#### Floorplans



#### Location



#### **Energy Ratings**

We have not carried out a structural survey and the services, appliances and specific fittings have not been tested. All photographs, measurements, floor plans and distances referred to are given as a guide only and should not be relied upon for the purchase of carpets or any other fixtures or fittings. Gardens, roof terraces, balconies and communal gardens as well as tenure and lease details cannot have their accuracy guaranteed for intending purchasers. Lease details, service ground rent (where applicable) are given as a guide only and should be checked and confirmed by your solicitor prior to exchange of contracts.