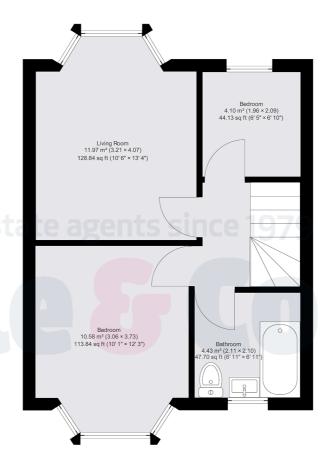

## Launceston Gardens

APPROX. GROSS INTERNAL FLOOR AREA: 74 sq. m / 796 sq.ft

WHILST EVERY ATTEMPT HAS BEEN MADE TO ENSURE THE ACCURACY OF THE FLOOR PLAN CONTAINED HERE, NO RESPONSIBILITY IS TAKEN FOR ANY ERROR, OMISSION OR MIS-STATEMENT. THIS PLAN IS FOR ILLUSTRATIVE PURPOSES ONLY AND SHOULD BE USED AS SUCH