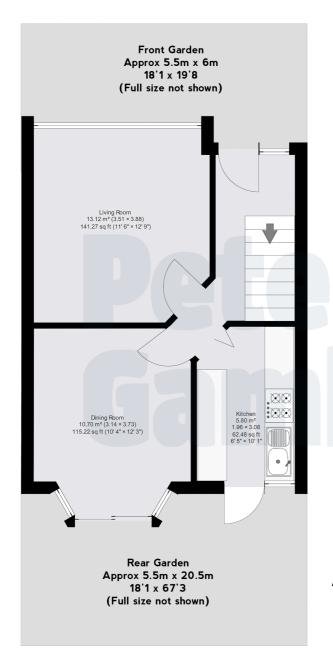

## Launceston Gardens

APPROX. GROSS INTERNAL FLOOR AREA: 74 sq. m / 796 sq.ft

WHILST EVERY ATTEMPT HAS BEEN MADE TO ENSURE THE ACCURACY OF THE FLOOR PLAN CONTAINED HERE, NO RESPONSIBILITY IS TAKEN FOR ANY ERROR, OMISSION OR MIS-STATEMENT. THIS PLAN IS FOR ILLUSTRATIVE PURPOSES ONLY AND SHOULD BE USED AS SUCH