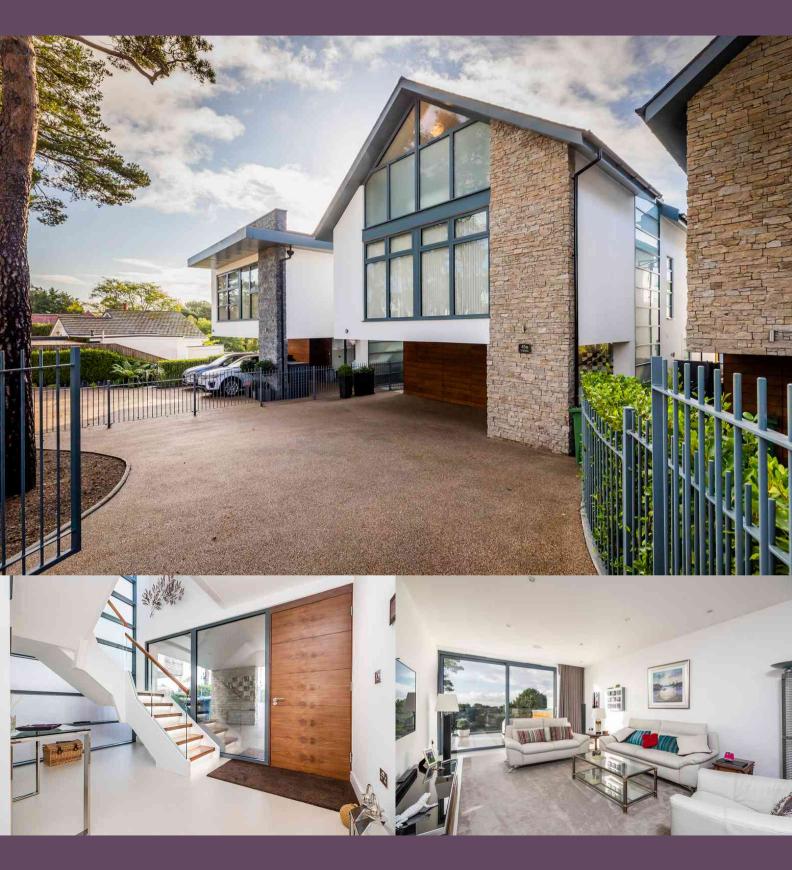

### ABOUT THIS PROPERTY

A truly exceptional example of a contemporary well designed 4 bedroom home. This property enjoys beautiful southerly views over the Golf Course towards the harbour. Constructed 6 years ago and acquired off plan by the current owners, this stunning home is finished to exacting standards and is flooded with light.

On entering the property, you are immediately greeted with light and space. The split-level entrance hall leads to a truly exception kitchen / living / day room with vaulted ceilings and floor-to-ceiling windows. This area enjoys double doors leading on to the level south-facing rear garden and a spacious dining and living space with a feature island and fireplace. On the ground floor is a study, utility room, and integral garage.

A walnut and glass staircase leads you to the first floor, where there are three double bedrooms one with en-suite. The sitting room is situated on this floor and both the sitting room and second bedroom enjoy access to a fabulous terrace which overlooks the landscaped garden. This area is ideal for entertaining with planting and an electronically operated sun blind.