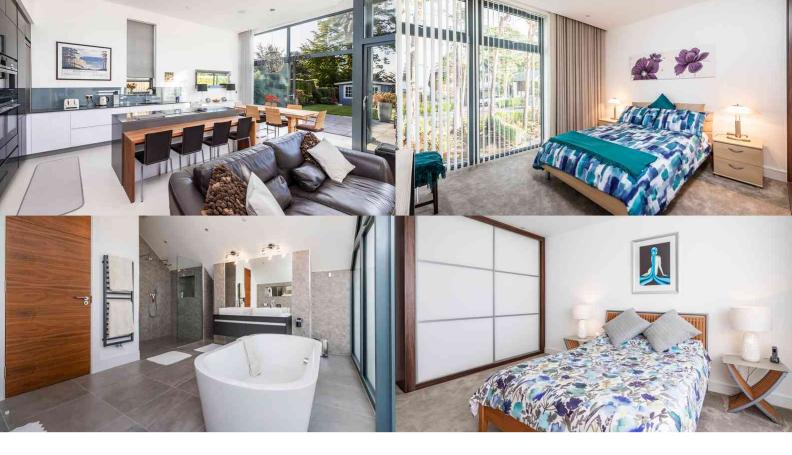

On entering the property, you are immediately greeted with light and space. The split-level entrance hall leads to a truly exception kitchen / living / day room with vaulted ceilings and floor-to-ceiling windows. This area enjoys double doors leading on to the level south-facing rear garden and a spacious dining and living space with a feature island and fireplace. On the ground floor is a study, utility room, and integral garage.

A walnut and glass staircase leads you to the first floor, where there are three double bedrooms one with en-suite. The sitting room is situated on this floor and both the sitting room and second bedroom enjoy access to a fabulous terrace which overlooks the landscaped garden. This area is ideal for entertaining with planting and an electronically operated sun blind.

The top floor is given over entirely to a luxurious master suite, featuring its own private terrace affording superb views over Parkstone Golf course towards Poole Harbour and Sandbanks. From the bedroom is a well-appointed dressing room and opulent en-suite with floor to ceiling windows, shower and bathroom.