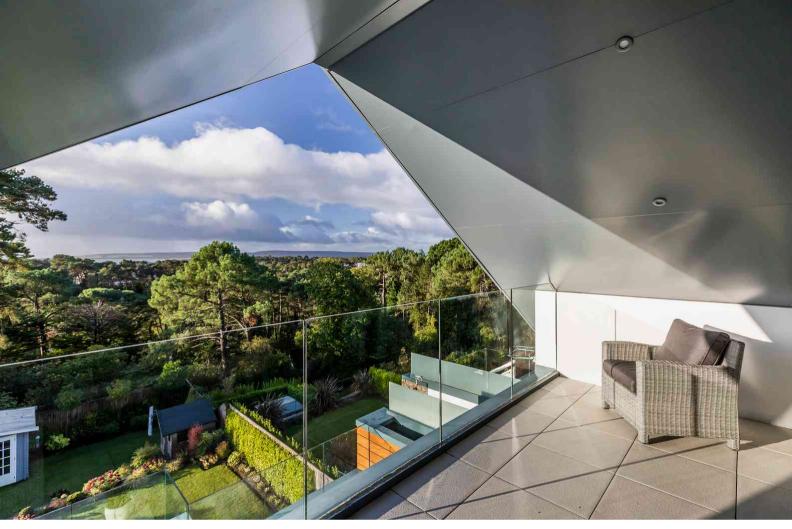

The top floor is given over entirely to a luxurious master suite, featuring its own private terrace affording superb views over Parkstone Golf course towards Poole Harbour and Sandbanks. From the bedroom is a well-appointed dressing room and opulent en-suite with floor to ceiling windows, shower and bathroom.