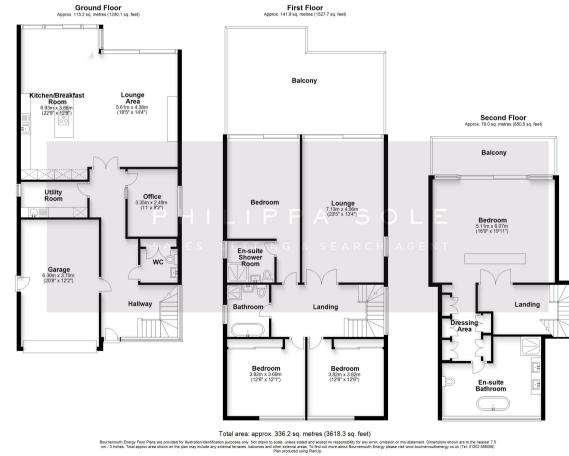

### ABOUT THIS PROPERTY

A truly exceptional example of a contemporary well designed 4 bedroom home. This property enjoys beautiful southerly views over the Golf Course towards the harbour. Constructed 6 years ago and acquired off plan by the current owners, this stunning home is finished to exacting standards and is flooded with light.

On entering the property, you are immediately greeted with light and space. The split-level entrance hall leads to a truly exception kitchen / living / day room with vaulted ceilings and floor-to-ceiling windows. This area enjoys double doors leading on to the level south-facing rear garden and a spacious dining and living space with a feature island and fireplace. On the ground floor is a study, utility room, and integral garage.

A walnut and glass staircase leads you to the first floor, where there are three double bedrooms one with en-suite. The sitting room is situated on this floor and both the sitting room and second bedroom enjoy access to a fabulous terrace which overlooks the landscaped garden. This area is ideal for entertaining with planting and an electronically operated sun blind.

The top floor is given over entirely to a luxurious master suite, featuring its own private terrace affording superb views over Parkstone Golf course towards Poole Harbour and Sandbanks. From the bedroom is a well-appointed dressing room and opulent en-suite with floor to ceiling windows, shower and bathroom.

Externally, the gardens have been landscaped and offer a large entertaining area. On the lower level is a summer house and storage shed.