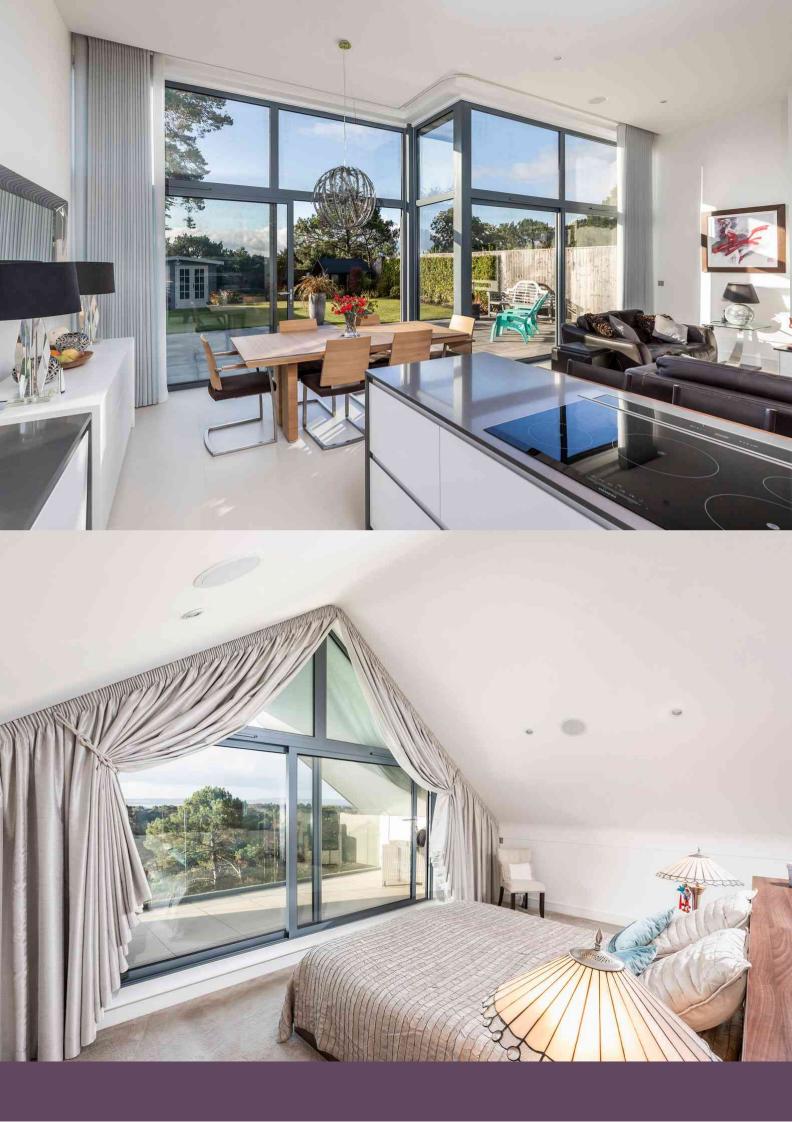

On entering the property, you are immediately greeted with light and space. The split-level entrance hall leads to a truly exception kitchen / living / day room with vaulted ceilings and floor-to-ceiling windows. This area enjoys double doors leading on to the level south-facing rear garden and a spacious dining and living space with a feature island and fireplace. On the ground floor is a study, utility room, and integral garage.

The top floor is given over entirely to a luxurious master suite, featuring its own private terrace affording superb views over Parkstone Golf course towards Poole Harbour and Sandbanks. From the bedroom is a well-appointed dressing room and opulent en-suite with floor to ceiling windows, shower and bathroom.