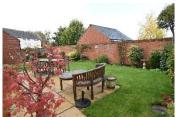

The main bathroom is fitted with a modern white suite comprising of a panel bath, pedestal sink unit and low level wc.

Outside the walled rear garden is lovely with gated side access to the front. It is laid predominantly to lawn with planted borders, garden shed and patio area.