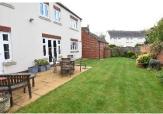

The main bathroom is fitted with a modern white suite comprising of a panel bath, pedestal sink unit and low level wc.

Outside the walled rear garden is lovely with gated side access to the front. It is laid predominantly to lawn with planted borders, garden shed and patio area.

At the front there is driveway parking for two cars side by side in front of the double garage which has the benefit of power. The property is located within a private cul du sac.

The property has the benefit of gas fired central heating and upvc double glazed windows and doors.