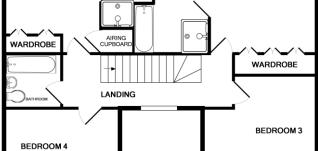

There are four good sized bedrooms all benefitting from fitted wardrobes. In addition both bedroom 1 and bedroom 2 have ensuites – bedroom 1 has a bath and separate shower, wc and sink unit; bedroom 2 has a shower cubicle, wash basin and wc.

The main bathroom is fitted with a modern white suite comprising of a panel bath, pedestal sink unit and low level wc.

Outside the walled rear garden is lovely with gated side access to the front. It is laid predominantly to lawn with planted borders, garden shed and patio area.

#### **First Floor**

Bedroom 1 12'7"x10'8"

Ensuite

Bedroom 2 12'x10'8"

Ensuite

Bedroom 3 12'7"x9'3" Bedroom 4 12'8"x7'1" Bathroom 6'x5'9"