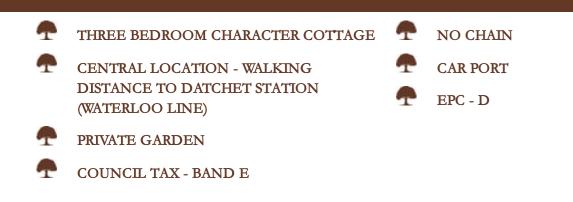

Property Images

Blakeney Cottage, Horton Road, Datchet Offers in excess of £700,000 Freehold

A rare opportunity to purchase an attractive character property which is offered to the market in good condition and centrally located within a short walk of Datchet Green/Train Station (Waterloo Line). The ground floor comprises a spacious entrance hall leading to an open plan living/dining room with solid wood flooring, a fitted kitchen with access to the car port, a cloakroom and utility room. To the first floor there are two good sized double bedrooms and a single bedroom, a family bathroom and a shower room. Externally there is a walled private garden and a gated car port with parking for one car. The property comes onto the market with no onward chain allowing for the possibility of a quick sale. Oakwood

Castleview Primary School 1.1 miles away State school

Long Close School 1.2 miles away Grammar school

Council Tax Band E

Prospective purchasers should be aware that these sales particulars are intended as a general guide only and room sizes should not be relied upon for carpets or furnishing. We have not carried out any form of survey nor have we tested any appliance or services, mechanical or electrical. All maps are supplied by Goview.co.uk from Ordnance Survey mapping. Care has been taken in the preparation of these sales particulars, which are thought to be materially correct, although their accuracy is not guaranteed and they do not form part of any contract.