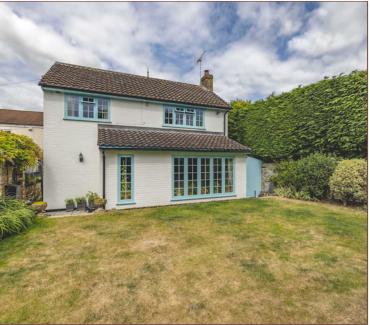

Property Images

Blakeney Cottage, Horton Road, Datchet Offers in excess of £700,000 Freehold

A rare opportunity to purchase an attractive character property which is offered to the market in good condition and centrally located within a short walk of Datchet Green/Train Station (Waterloo Line). The ground floor comprises a spacious entrance hall leading to an open plan living/dining room with solid wood flooring, a fitted kitchen with access to the car port, a cloakroom and utility room. To the first floor there are two good sized double bedrooms and a single bedroom, a family bathroom and a shower room. Externally there is a walled private garden and a gated car port with parking for one car. The property comes onto the market with no onward chain allowing for the possibility of a quick sale. Oakwood