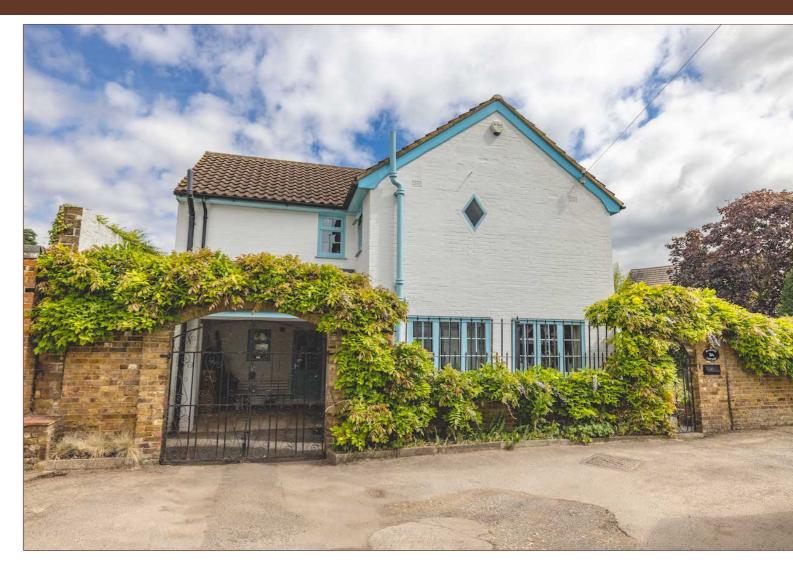

Property Images

Blakeney Cottage, Horton Road, Datchet Offers in excess of £700,000 Freehold

A rare opportunity to purchase an attractive character property which is offered to the market in good condition and centrally located within a short walk of Datchet Green/Train Station (Waterloo Line). The ground floor comprises a spacious entrance hall leading to an open plan living/dining room with solid wood flooring, a fitted kitchen with access to the car port, a cloakroom and utility room. To the first floor there are two good sized double bedrooms and a single bedroom, a family bathroom and a shower room. Externally there is a walled private garden and a gated car port with parking for one car. The property comes onto the market with no onward chain allowing for the possibility of a quick sale. Oakwood