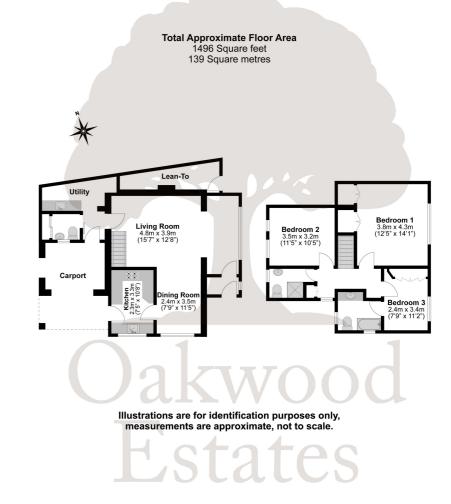

Property Images

Blakeney Cottage, Horton Road, Datchet Offers in excess of £700,000 Freehold

A rare opportunity to purchase an attractive character property which is offered to the market in good condition and centrally located within a short walk of Datchet Green/Train Station (Waterloo Line). The ground floor comprises a spacious entrance hall leading to an open plan living/dining room with solid wood flooring, a fitted kitchen with access to the car port, a cloakroom and utility room. To the first floor there are two good sized double bedrooms and a single bedroom, a family bathroom and a shower room. Externally there is a walled private garden and a gated car port with parking for one car. The property comes onto the market with no onward chain allowing for the possibility of a quick sale. Oakwood