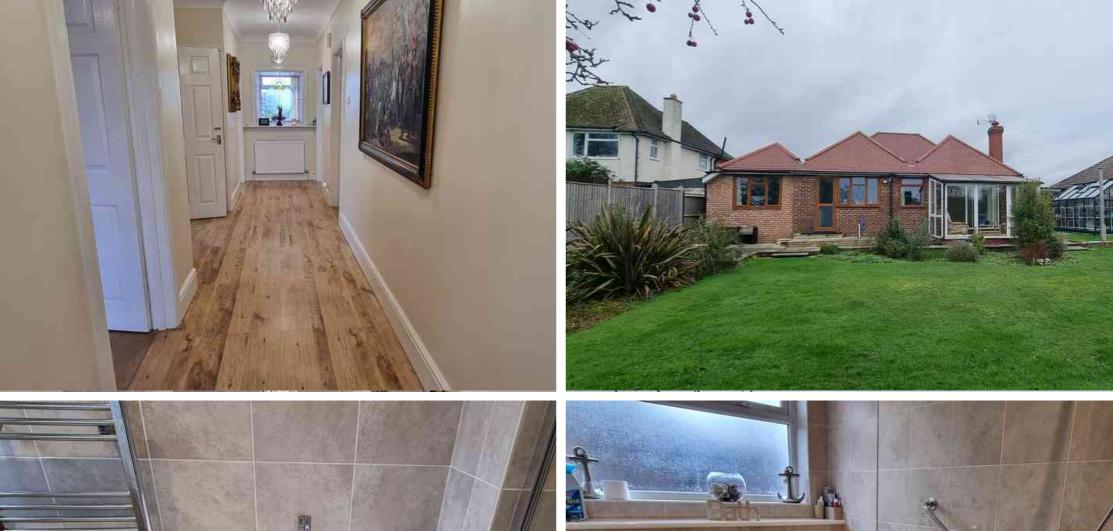

## GROUND FLOOR 1796 sq.ft. (166.9 sq.m.) approx.

Exterior: To the front of the bungalow there are two large well stocked flower beds, crazy paved patio area and extensive carriage style in-out driveway laid to single providing off road parking for several vehicles. Further well stocked flower bed containing various flowering plants, shrubs and bushes. Two five bar gate giving access to the driveway, to the side is a gate giving access to the rear garden with central lawn, extensive mature and well stocked flower beds with various flowering plants, trees and bushes. The rear garden backs onto open fields offering panoramic countryside views. Garage: Two up and over doors. One being electrically powered. Useful overhead storage space. Window to the rear and door to the rear garden.