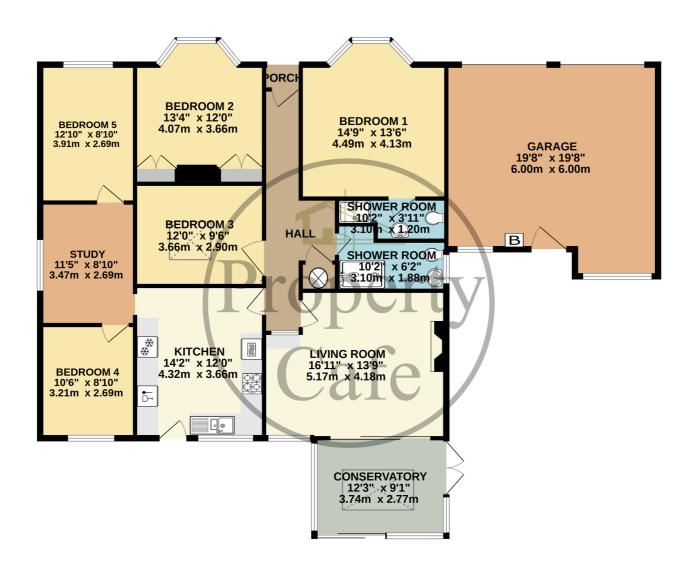

30 Thorne Crescent, Bexhill-on-Sea, East Sussex, TN39 5JH Spacious Five Bed Detached Bungalow With Panoramic Views £695,000

Property Cafe is delighted to Offer For Sale this immaculate & Substantially Extended Five Bedroom 1930's Detached Bungalow. Accommodation and benefits to note include: An Extended Five Bedroom Detached Bungalow \* Highly Sought After Location \* Spacious & Well Presented Throughout \* Modern Fitted Kitchen-Diner \* South Facing Lounge with Fireplace \* Conservatory Overlooking \* Five Good Size Family Bedrooms \* Extensive Gated In & Out Driveway \* Lovely Rear Garden With Rural Backdrop & Views \* Master Bedroom With En-Suite \* Gas Central Heated & D.Glazed \* Large Double Garage & Storage \* Immaculate Landscaped Gardens To Both Front & Rear \* Quiet Cul-De-Sac Location \* Panoramic Countryside Views \* Ample Gated Off Rd Parking \* Modern & Neutral Decor Throughout \* Flexible & Versatile Accommodation \* Claverham School Catchment Area \* Offered For Sale "Chain Free" : Viewing Highly Recommended.

## GROUND FLOOR 1796 sq.ft. (166.9 sq.m.) approx.

Exterior: To the front of the bungalow there are two large well stocked flower beds, crazy paved patio area and extensive carriage style in-out driveway laid to single providing off road parking for several vehicles. Further well stocked flower bed containing various flowering plants, shrubs and bushes. Two five bar gate giving access to the driveway, to the side is a gate giving access to the rear garden with central lawn, extensive mature and well stocked flower beds with various flowering plants, trees and bushes. The rear garden backs onto open fields offering panoramic countryside views. Garage: Two up and over doors. One being electrically powered. Useful overhead storage space. Window to the rear and door to the rear garden.