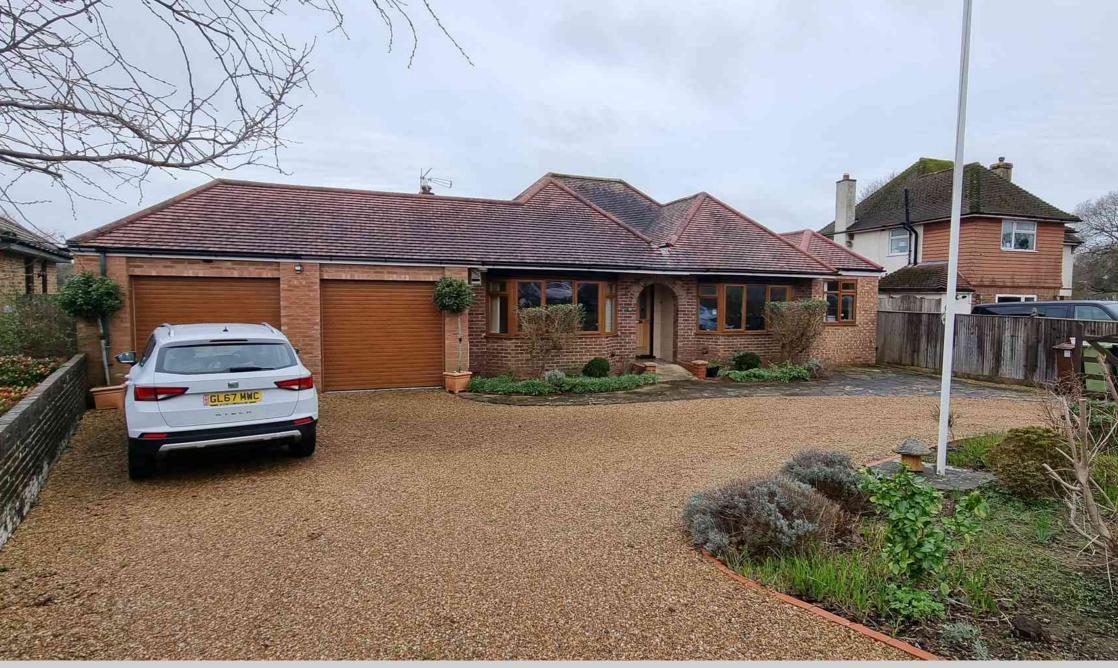

30 Thorne Crescent, Bexhill-on-Sea, East Sussex, TN39 5JH Spacious Five Bed Detached Bungalow With Panoramic Views £695,000

Property Cafe is delighted to Offer For Sale this immaculate & Substantially Extended Five Bedroom 1930's Detached Bungalow. Accommodation and benefits to note include: An Extended Five Bedroom Detached Bungalow \* Highly Sought After Location \* Spacious & Well Presented Throughout \* Modern Fitted Kitchen-Diner \* South Facing Lounge with Fireplace \* Conservatory Overlooking \* Five Good Size Family Bedrooms \* Extensive Gated In & Out Driveway \* Lovely Rear Garden With Rural Backdrop & Views \* Master Bedroom With En-Suite \* Gas Central Heated & D.Glazed \* Large Double Garage & Storage \* Immaculate Landscaped Gardens To Both Front & Rear \* Quiet Cul-De-Sac Location \* Panoramic Countryside Views \* Ample Gated Off Rd Parking \* Modern & Neutral Decor Throughout \* Flexible & Versatile Accommodation \* Claverham School Catchment Area \* Offered For Sale "Chain Free" : Viewing Highly Recommended.

## GROUND FLOOR 1796 sq.ft. (166.9 sq.m.) approx.

Exterior: To the front of the bungalow there are two large well stocked flower beds, crazy paved patio area and extensive carriage style in-out driveway laid to single providing off road parking for several vehicles. Further well stocked flower bed containing various flowering plants, shrubs and bushes. Two five bar gate giving access to the driveway, to the side is a gate giving access to the rear garden with central lawn, extensive mature and well stocked flower beds with various flowering plants, trees and bushes. The rear garden backs onto open fields offering panoramic countryside views. Garage: Two up and over doors. One being electrically powered. Useful overhead storage space. Window to the rear and door to the rear garden.