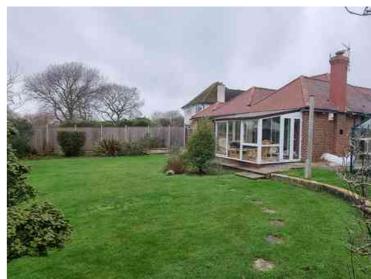

## GROUND FLOOR 1796 sq.ft. (166.9 sq.m.) approx.

Exterior: To the front of the bungalow there are two large well stocked flower beds, crazy paved patio area and extensive carriage style in-out driveway laid to single providing off road parking for several vehicles. Further well stocked flower bed containing various flowering plants, shrubs and bushes. Two five bar gate giving access to the driveway, to the side is a gate giving access to the rear garden with central lawn, extensive mature and well stocked flower beds with various flowering plants, trees and bushes. The rear garden backs onto open fields offering panoramic countryside views. Garage: Two up and over doors. One being electrically powered. Useful overhead storage space. Window to the rear and door to the rear garden.

- Immaculate Landscaped Gardens
  - Additional Study Area
  - Panoramic Countryside Views
  - Ample Gated Off Rd Parking
- Modern & Neutral Decor Throughout
- Flexible & Versatile Accommodation
- Substantial Greenhouse To Remain
  - Quiet Cul-De-Sac Location
- Claverham School Catchment Area
  - Offered For Sale "Chain Free"