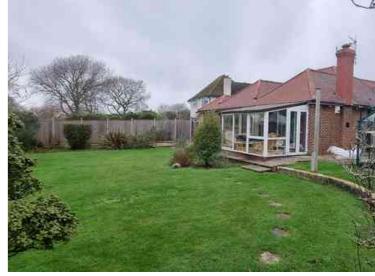

## GROUND FLOOR 1796 sq.ft. (166.9 sq.m.) approx.

Exterior: To the front of the bungalow there are two large well stocked flower beds, crazy paved patio area and extensive carriage style in-out driveway laid to single providing off road parking for several vehicles. Further well stocked flower bed containing various flowering plants, shrubs and bushes. Two five bar gate giving access to the driveway, to the side is a gate giving access to the rear garden with central lawn, extensive mature and well stocked flower beds with various flowering plants, trees and bushes. The rear garden backs onto open fields offering panoramic countryside views. Garage: Two up and over doors. One being electrically powered. Useful overhead storage space. Window to the rear and door to the rear garden.