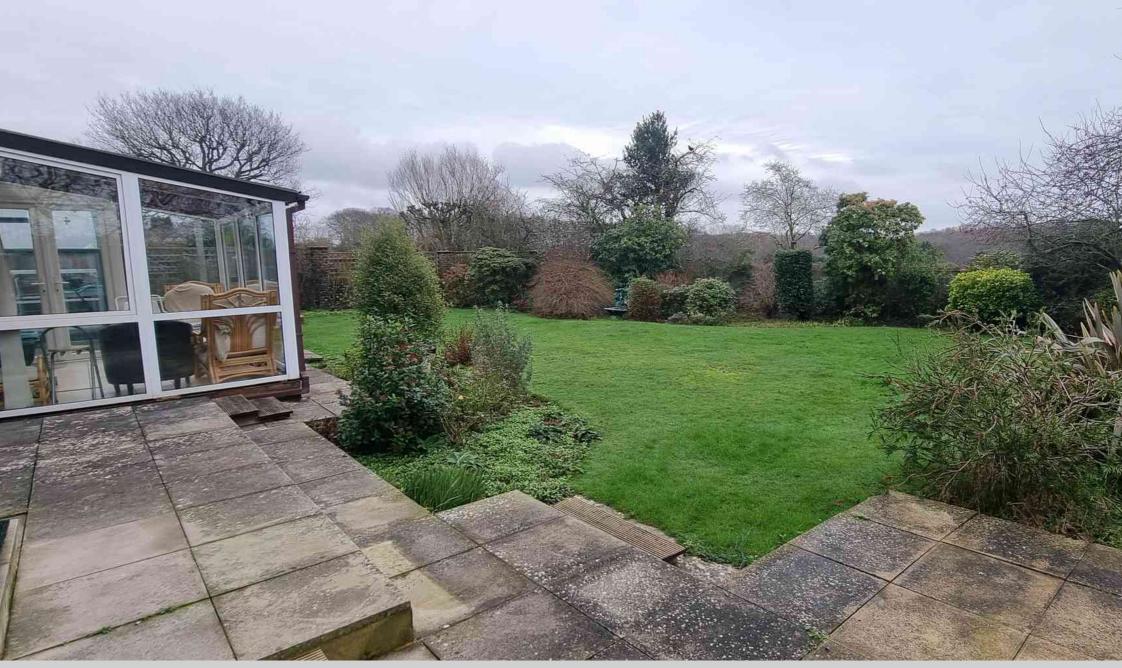

## GROUND FLOOR 1796 sq.ft. (166.9 sq.m.) approx.

Exterior: To the front of the bungalow there are two large well stocked flower beds, crazy paved patio area and extensive carriage style in-out driveway laid to single providing off road parking for several vehicles. Further well stocked flower bed containing various flowering plants, shrubs and bushes. Two five bar gate giving access to the driveway, to the side is a gate giving access to the rear garden with central lawn, extensive mature and well stocked flower beds with various flowering plants, trees and bushes. The rear garden backs onto open fields offering panoramic countryside views. Garage: Two up and over doors. One being electrically powered. Useful overhead storage space. Window to the rear and door to the rear garden.