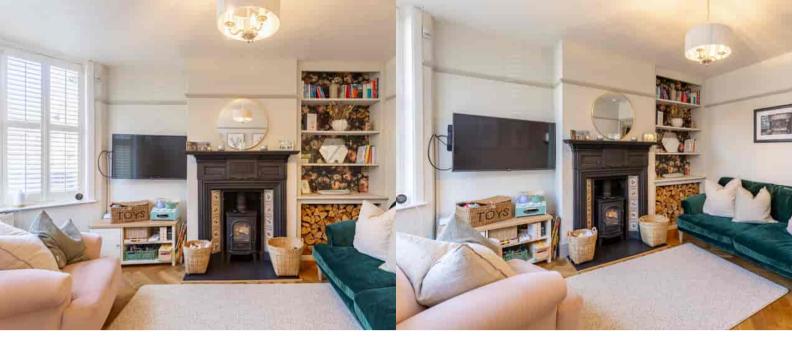

## Living Room

Front aspect double glazed window, feature fireplace, solid wood flooring, radiator