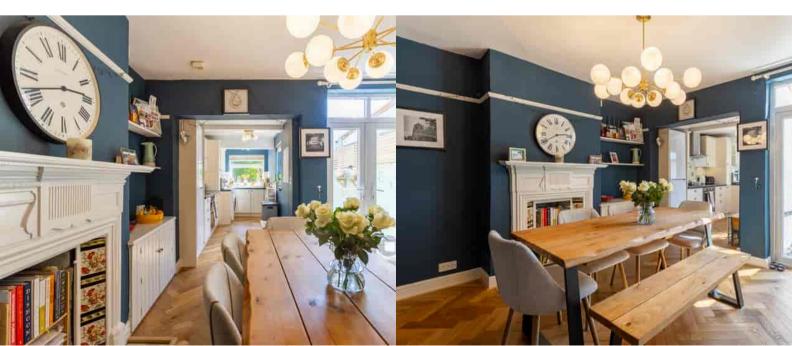

#### Dining Room

Door to Basement, rear aspect door leading to garden, solid wood flooring, radiator