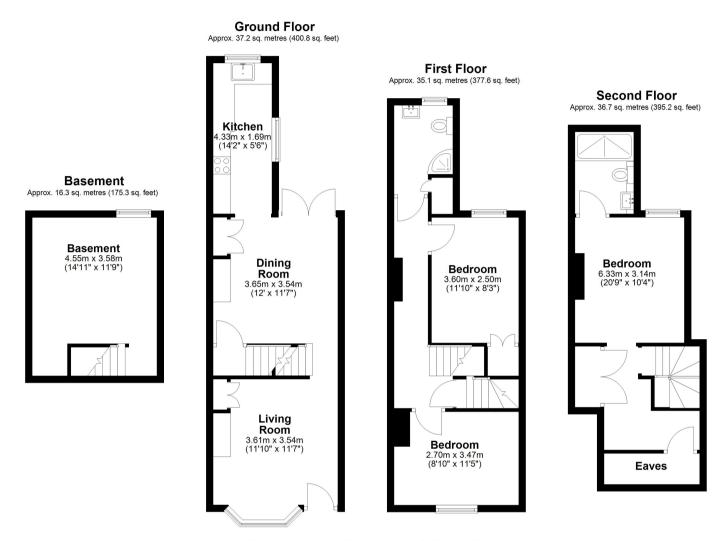

## **ROOM DESCRIPTIONS**

## **Ground Floor**

## Living Room

Front aspect double glazed window, feature fireplace, solid wood flooring, radiator

#### Dining Room

Door to Basement, rear aspect door leading to garden, solid wood flooring, radiator

#### Kitchen

Side and rear aspect double glazed windows, range of eye and base level units, space for appliances, roll top surfaces.

#### Cellar

Power and light and a fantastic storage area.

## **First Floor**

**Landing** Stairs to second floor, doors to:

**Bedroom** Front aspect double glazed window, radiator

#### **Bedroom** Rear aspect double glazed window, radiator

**Bathroom** Double glazed window, panel enclose bath, low level w.c, wash hand basin, part tiled walls.

## **Second Floor**

## Bedroom

Velux style window, fitted wardrobes, rear aspect double glazed window, radiator, door to:

#### En Suite

Shower unit, low level w.c, wash hand basin, tiled walls.

## FLOORPLAN

Total area: approx. 125.3 sq. metres (1348.8 sq. feet)

Guildford Office 12c, Worplesdon Road, Guildford, GU2 9RW 01483 576300 info@hippsestateagents.co.uk