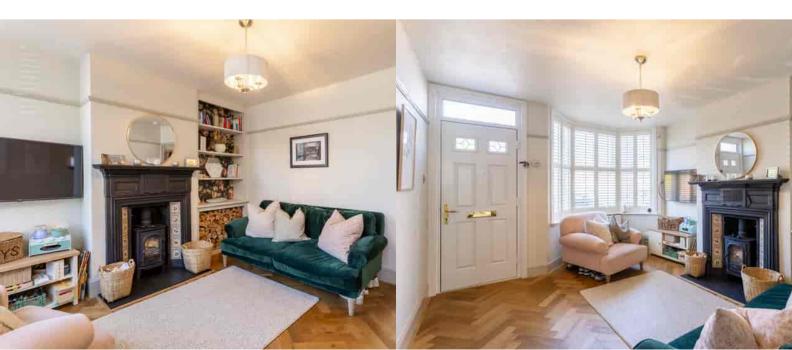

## Living Room

Front aspect double glazed window, feature fireplace, solid wood flooring, radiator