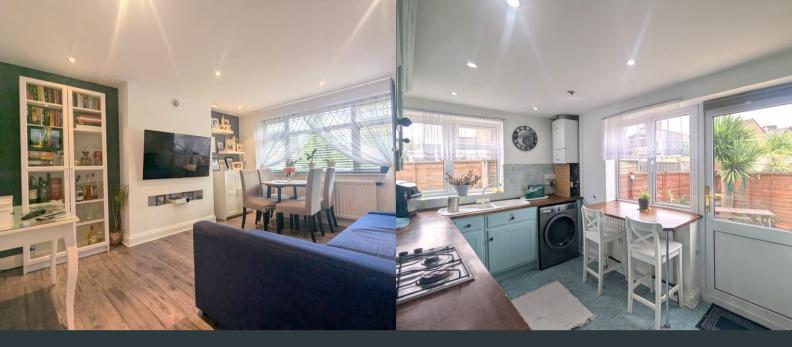

### Lounge

4.06m x 3.55m (13' 4" x 11' 8") Front aspect double glazed windows, laminate flooring and wall mounted radiator. Ample space for lounge and dining furniture.

# Kitchen

4.06m x 2.23m (13' 4" x 7' 4") Rear and side aspect double glazed window and door to garden, a modern range of eye and base level units with integrated combi boiler, 1.5 bowl drainage sink, oven, gas hob, extractor fan and island seating.