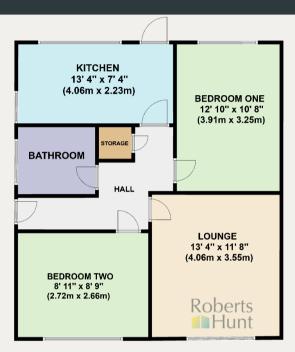

# **Entrance Hall**

Approached via a side aspect UPVC door, laminate flooring, storage cupboard and doors to all rooms.

### Lounge

4.06m x 3.55m (13' 4" x 11' 8") Front aspect double glazed windows, laminate flooring and wall mounted radiator. Ample space for lounge and dining furniture.

# Kitchen

4.06m x 2.23m (13' 4" x 7' 4") Rear and side aspect double glazed window and door to garden, a modern range of eye and base level units with integrated combi boiler, 1.5 bowl drainage sink, oven, gas hob, extractor fan and island seating.

#### **Bedroom One**

3.91m x 3.25m (12' 10" x 10' 8") Rear aspect double glazed windows, laminate flooring, wall length fitted wardrobes and wall mounted radiator.

#### **Bedroom Two**

2.72m x 2.66m (8' 11" x 8' 9") Front aspect double glazed window, carpeted flooring, built in wardrobe and wall mounted radiator.