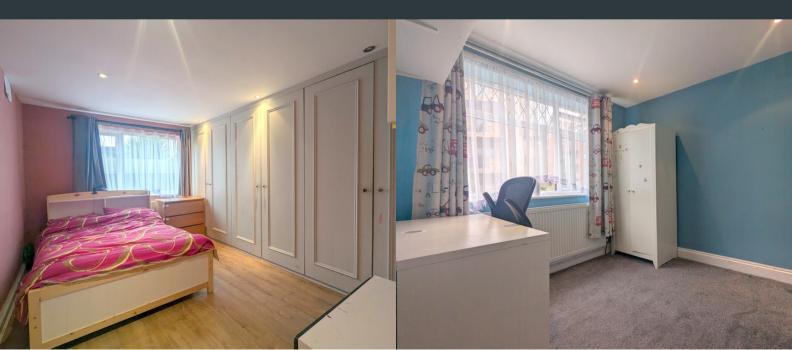

#### **Bedroom One**

3.91m x 3.25m (12' 10" x 10' 8") Rear aspect double glazed windows, laminate flooring, wall length fitted wardrobes and wall mounted radiator.

#### **Bedroom Two**

2.72m x 2.66m (8' 11" x 8' 9") Front aspect double glazed window, carpeted flooring, built in wardrobe and wall mounted radiator.