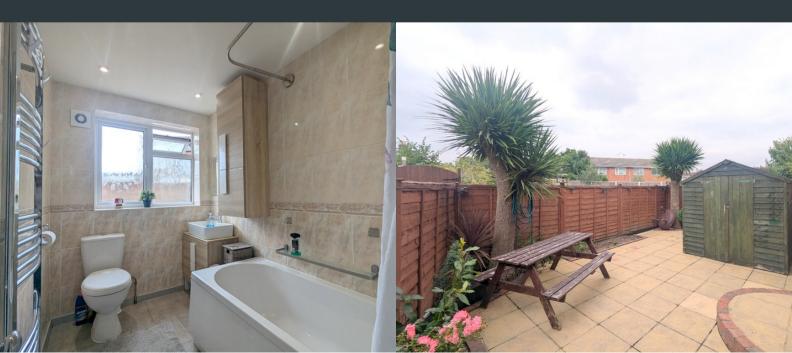

om One**

3.91m x 3.25m (12' 10" x 10' 8") Rear aspect double glazed windows, laminate flooring, wall length fitted wardrobes and wall mounted radiator.

#### **Bedroom Two**

2.72m x 2.66m (8' 11" x 8' 9") Front aspect double glazed window, carpeted flooring, built in wardrobe and wall mounted radiator.

#### Garden

Paved with built in wooden shed and side gate to driveway.

### Driveway

Paved and large enough for one car, directly out the entrance door.

### Garage

Located in a block next to the property with a bonus parking space in front of the up and over door.

# Tenure

We have been advised there is approximately 939 years remaining on the lease with a peppercorn ground rent and no service charge. We recommend this information is confirmed with your solicitor prior to exchange.



1 Roberts Hunt





Feltham 343, Bedfont Lane, Feltham, TW14 9SD 02088937618 info@robertshunt.co.uk