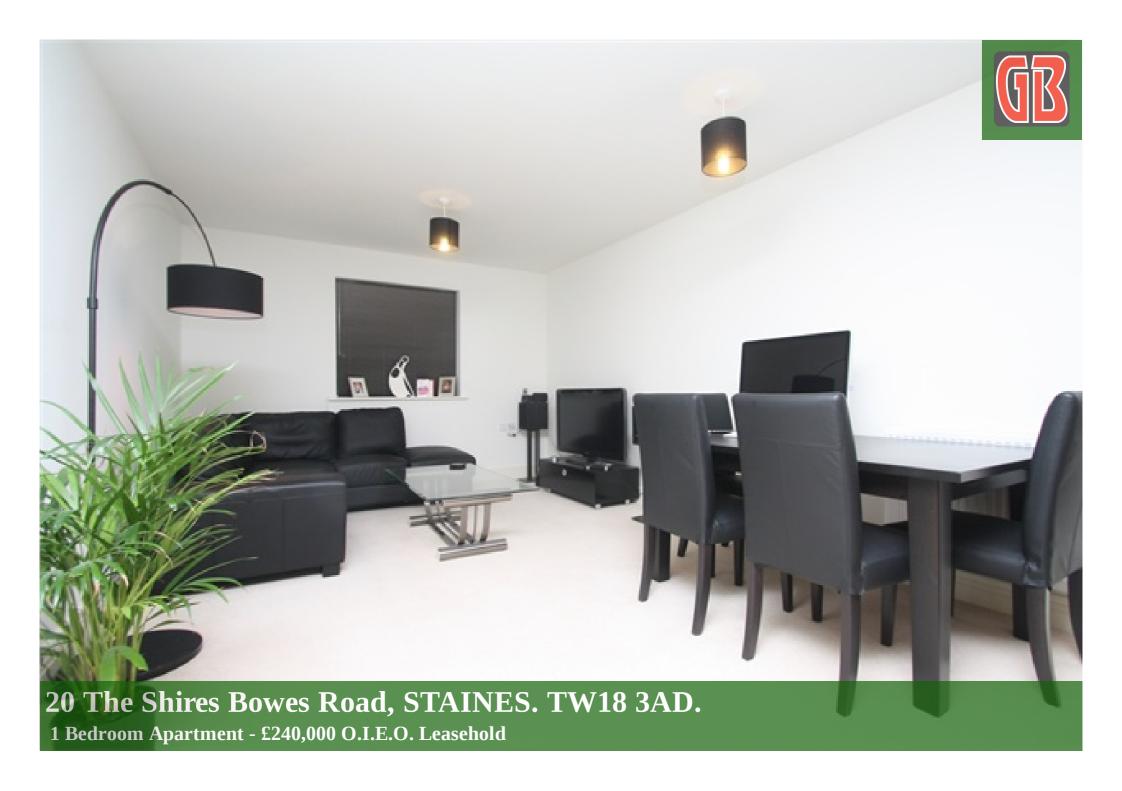

## 20 The Shires Bowes Road, STAINES. TW18 3AD.

1 Bedroom Apartment - £240,000 O.I.E.O. Leasehold

VERY WELL PRESENTED, HUGELY SPACIOUS ONE BEDROOM
APARTMENT IN MODERN PURPOSE BUILT DEVELOPMENT IDEALLY
POSITIONED FOR TOWN CENTRE & LOCAL MOTORWAY NETWORKS.
The property benefits from a spacious lounge/diner open to modern fitted kitchen, large double bedroom and a modern fitted bathroom. 980+ year lease, No Onward Chain. Viewings Highly Recommended!