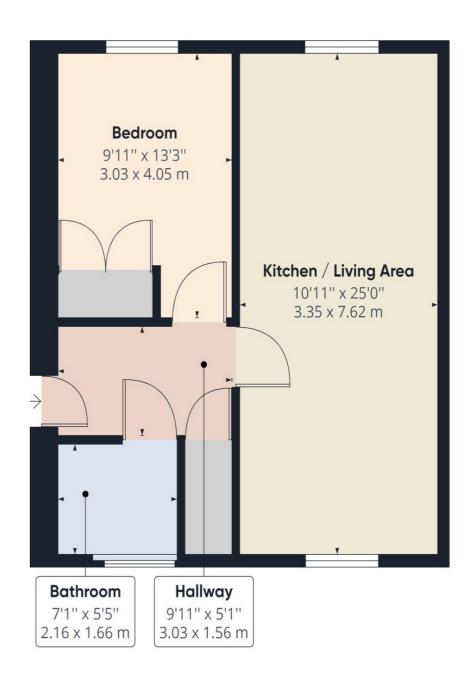

## 20 The Shires Bowes Road, STAINES. TW18 3AD.

1 Bedroom Apartment - £240,000 O.I.E.O. Leasehold

VERY WELL PRESENTED, HUGELY SPACIOUS ONE BEDROOM
APARTMENT IN MODERN PURPOSE BUILT DEVELOPMENT IDEALLY
POSITIONED FOR TOWN CENTRE & LOCAL MOTORWAY NETWORKS.
The property benefits from a spacious lounge/diner open to modern fitted kitchen, large double bedroom and a modern fitted bathroom. 980+ year lease, No Onward Chain. Viewings Highly Recommended!