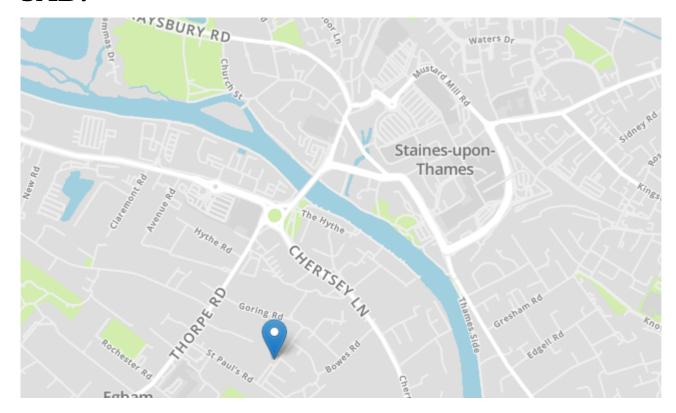

## 20 The Shires Bowes Road, STAINES. TW18 3AD.

1 Bedroom Apartment - £240,000 O.I.E.O. Leasehold

VERY WELL PRESENTED, HUGELY SPACIOUS ONE BEDROOM
APARTMENT IN MODERN PURPOSE BUILT DEVELOPMENT IDEALLY
POSITIONED FOR TOWN CENTRE & LOCAL MOTORWAY NETWORKS.
The property benefits from a spacious lounge/diner open to modern fitted kitchen, large double bedroom and a modern fitted bathroom. 980+ year lease, No Onward Chain. Viewings Highly Recommended!