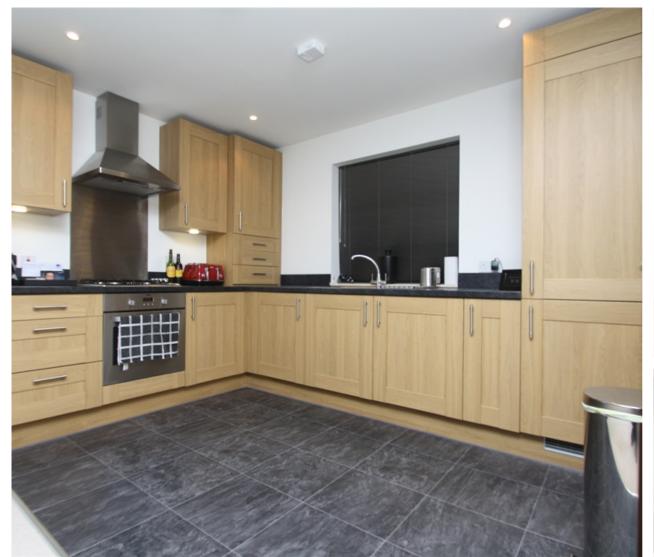

## 20 The Shires Bowes Road, STAINES. TW18 3AD.

1 Bedroom Apartment - £240,000 O.I.E.O. Leasehold

VERY WELL PRESENTED, HUGELY SPACIOUS ONE BEDROOM
APARTMENT IN MODERN PURPOSE BUILT DEVELOPMENT IDEALLY
POSITIONED FOR TOWN CENTRE & LOCAL MOTORWAY NETWORKS.
The property benefits from a spacious lounge/diner open to modern fitted kitchen, large double bedroom and a modern fitted bathroom. 980+ year lease, No Onward Chain. Viewings Highly Recommended!