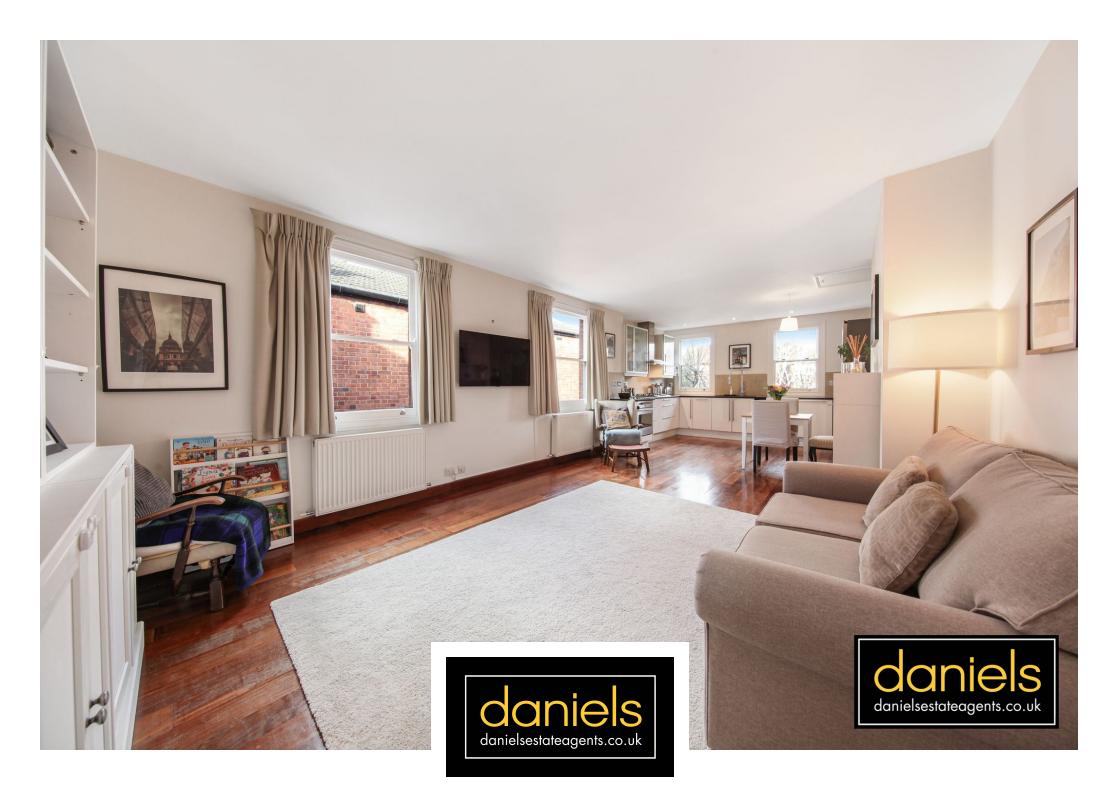

## OVER 1100 SQFT OF LIVING SPACE ...

A beautifully presented SPLIT LEVEL MAISONETTE is offered for sale on a PRETTY TREE LINED ROAD in the heart of Kensal Green. The property has been lovingly cared for by its present owners and boasts a DELIGHTFUL 29sqft OPEN PLAN LIVING ROOM and KITCHEN AREA, FITTED BATHROOM, TWO DOUBLE BEDROOMS, built in wardrobes in the master bedroom, and stairs leading to a converted LOFT ROOM offering extra space for OFFICE or PLAY ROOM.

## POINTS OF INTEREST

- OVER 1100SQFT OF LIVING SPACE
- PRIVATE FRONT ENTRANCE
- LOFT SPACE CONVERTED
- 29FT OPEN PLAN LIVING ROOM & KITCHEN
- FIRST FLOOR SPLIT LEVEL FLAT
- SHARE OF FREEHOLD
- TWO DOUBLE BEDROOMS + OFFICE SPACE
- SHORT WALK TO BAKERLOO & OVERGROUND STATION