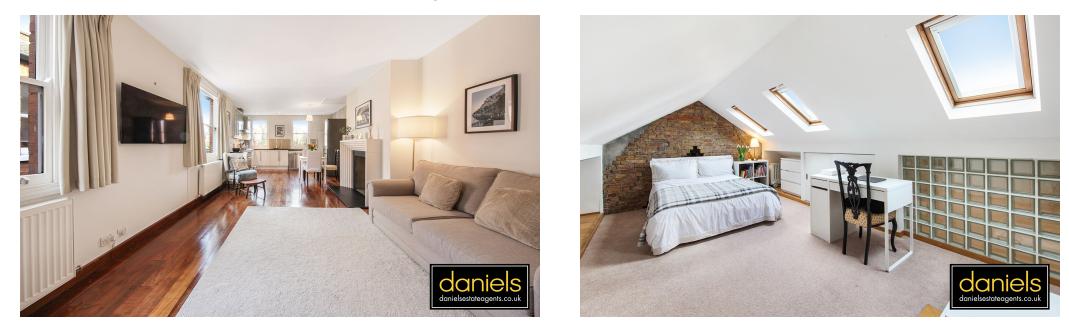

## OVER 1100 SQFT OF LIVING SPACE ...

A beautifully presented SPLIT LEVEL MAISONETTE is offered for sale on a PRETTY TREE LINED ROAD in the heart of Kensal Green. The property has been lovingly cared for by its present owners and boasts a DELIGHTFUL 29sqft OPEN PLAN LIVING ROOM and KITCHEN AREA, FITTED BATHROOM, TWO DOUBLE BEDROOMS, built in wardrobes in the master bedroom, and stairs leading to a converted LOFT ROOM offering extra space for OFFICE or PLAY ROOM.

## POINTS OF INTEREST

- OVER 1100SQFT OF LIVING SPACE
- PRIVATE FRONT ENTRANCE
- LOFT SPACE CONVERTED
- 29FT OPEN PLAN LIVING ROOM & KITCHEN
- FIRST FLOOR SPLIT LEVEL FLAT
- SHARE OF FREEHOLD
- TWO DOUBLE BEDROOMS + OFFICE SPACE
- SHORT WALK TO BAKERLOO & OVERGROUND STATION