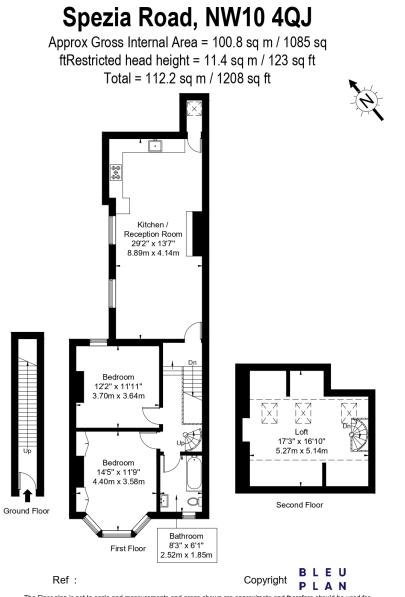

## OVER 1100 SQFT OF LIVING SPACE ...

A beautifully presented SPLIT LEVEL MAISONETTE is offered for sale on a PRETTY TREE LINED ROAD in the heart of Kensal Green. The property has been lovingly cared for by its present owners and boasts a DELIGHTFUL 29sqft OPEN PLAN LIVING ROOM and KITCHEN AREA, FITTED BATHROOM, TWO DOUBLE BEDROOMS, built in wardrobes in the master bedroom, and stairs leading to a converted LOFT ROOM offering extra space for OFFICE or PLAY ROOM.

## POINTS OF INTEREST

- OVER 1100SQFT OF LIVING SPACE
- PRIVATE FRONT ENTRANCE
- LOFT SPACE CONVERTED
- 29FT OPEN PLAN LIVING ROOM & KITCHEN
- FIRST FLOOR SPLIT LEVEL FLAT
- SHARE OF FREEHOLD
- TWO DOUBLE BEDROOMS + OFFICE SPACE
- SHORT WALK TO BAKERLOO & OVERGROUND STATION

The Floor plan is not to scale and measurements and areas shown are approximate and therefore should be used for illustrative purposes only. The plan has been prepared in accordance with the RICS code of Measuring Practice and whilst we have confidence in the information produced it must not be relied on. If there is any aspect of particular importance, you should carry out or commission your own inspection of the property.