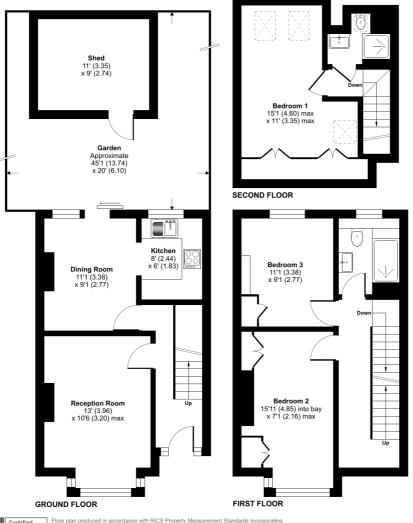

## Ladysmith Avenue, London, E6

Approximate Area = 1014 sq ft / 94 sq m Outbuilding = 99 sq ft / 9 sq m Total = 1113 sq ft / 103 sq m For identification only - Not to scale

Floor plan produced in accordance with RICS Property Measurement Standards incorporating International Property Measurement Standards (IPMS2 Residential). ©nkhecom 2023. Produced for Cow & Co Properties Ltd. REF: 938664