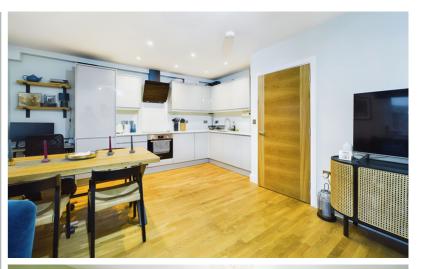

Poppy House is a lovely development built in 2021 which is located conveniently located in the town centre. This delightful two bedroom first floor apartment is superbly presented throughout and comes with it's own outside balcony area. The accommodation commences with a large entrance hall which leads to the main living areas and also provides access to an excellent and useful storage cupboard. There is a wonderful open plan kitchen/living space with fitted appliances. The two bedrooms are served by the family bathroom suite.

- A two bedroom first floor apartment
- Modern small development of just twelve properties
- Open plan living and kitchen with fitted appliances
- Private outside balcony and seating area
- Town centre location
- 0.9 miles, 20 min walk to Hitchin train station (as per Google Maps)