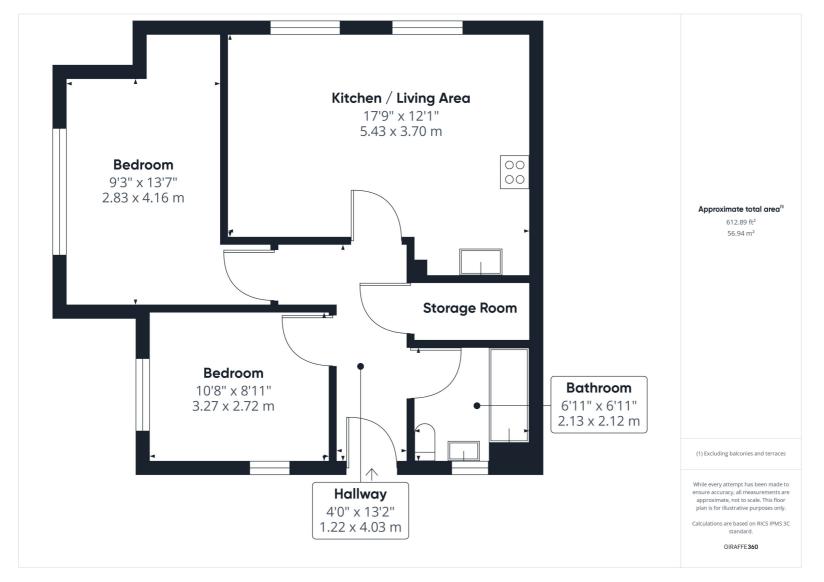

Poppy House is a lovely development built in 2021 which is located conveniently located in the town centre. This delightful two bedroom first floor apartment is superbly presented throughout and comes with it's own outside balcony area. The accommodation commences with a large entrance hall which leads to the main living areas and also provides access to an excellent and useful storage cupboard. There is a wonderful open plan kitchen/living space with fitted appliances. The two bedrooms are served by the family bathroom suite.

- A two bedroom first floor apartment
- Modern small development of just twelve properties
- Open plan living and kitchen with fitted appliances
- Private outside balcony and seating area
- Town centre location
- 0.9 miles, 20 min walk to Hitchin train station (as per Google Maps)