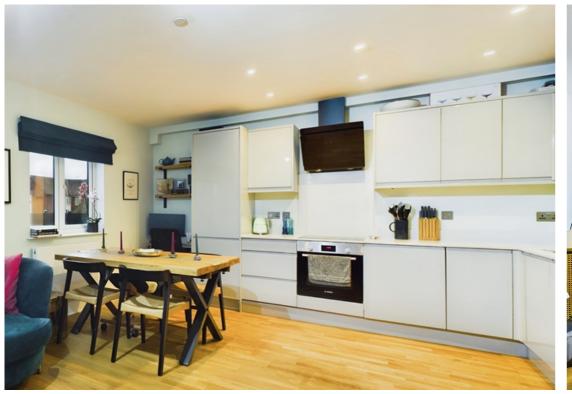

Poppy House is a lovely development built in 2021 which is located conveniently located in the town centre. This delightful two bedroom first floor apartment is superbly presented throughout and comes with it's own outside balcony area. The accommodation commences with a large entrance hall which leads to the main living areas and also provides access to an excellent and useful storage cupboard. There is a wonderful open plan kitchen/living space with fitted appliances. The two bedrooms are served by the family bathroom suite.

- A two bedroom first floor apartment
- Modern small development of just twelve properties
- Open plan living and kitchen with fitted appliances
- Private outside balcony and seating area
- Town centre location
- 0.9 miles, 20 min walk to Hitchin train station (as per Google Maps)