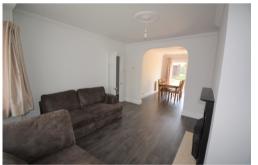

This home features include two reception rooms, fitted kitchen, utility room, double glazing, gas central heating and off street parking for two cars.

£1,800pcm - internal viewing recommended.

**GROUND FLOOR** APPROX. FLOOR AREA 518 SQ.FT. (48.1 SQ.M.)