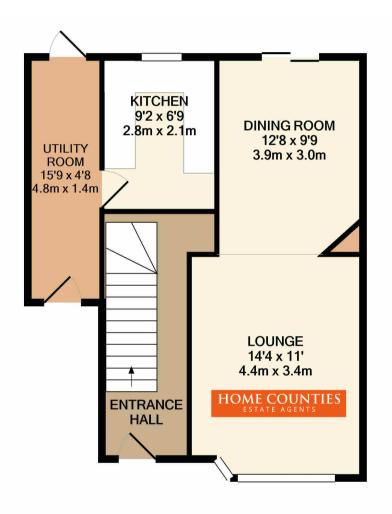

This home features include two reception rooms, fitted kitchen, utility room, double glazing, gas central heating and off street parking for two cars.

£1,800pcm - internal viewing recommended.

**GROUND FLOOR** APPROX. FLOOR AREA 518 SQ.FT. (48.1 SQ.M.)

## TOTAL APPROX. FLOOR AREA 962 SQ.FT. (89.4 SQ.M.)

Whilst every attempt has been made to ensure the accuracy of the floor plan contained here, measurements of doors, windows, rooms and any other items are apomission, or mis-statement. This plan is for illustrativ prospective purchaser. The services, systems and apr as to their operability or