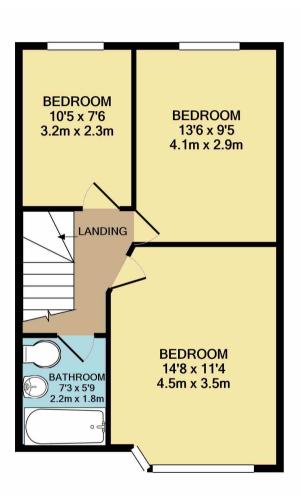

1ST FLOOR APPROX. FLOOR AREA 444 SQ.FT. (41.3 SQ.M.)

## TOTAL APPROX. FLOOR AREA 962 SQ.FT. (89.4 SQ.M.)

Whilst every attempt has been made to ensure the accuracy of the floor plan contained here, measurements of doors, windows, rooms and any other items are apomission, or mis-statement. This plan is for illustrativ prospective purchaser. The services, systems and apr as to their operability or