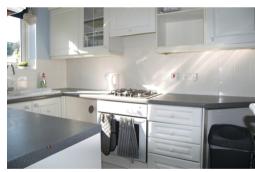

This home features include two reception rooms, fitted kitchen, utility room, double glazing, gas central heating and off street parking for two cars.

£1,800pcm - internal viewing recommended.

**GROUND FLOOR** APPROX. FLOOR AREA 518 SQ.FT. (48.1 SQ.M.)