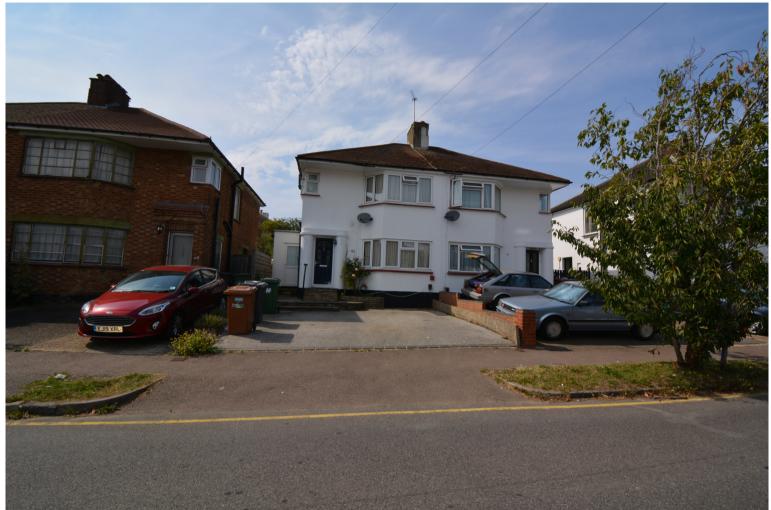

## Highview Gardens, Potters Bar, Hertfordshire, EN6 £1,800 pcm

- Three Bed Semi-Detached Home
- Moments from Potters Bar High Street
- £1,800pcm

- Quiet Cul De Sac
- Available 19th November 2021

## £1,800 pcm Freehold

This well presented furnished three bedroom semi detached home is ideally situated on this quiet residential cul de sac moments from Potters Bar High Street, local shops and amenities and Oakmere Park.

This home features include two reception rooms, fitted kitchen, utility room, double glazing, gas central heating and off street parking for two cars.

£1,800pcm - internal viewing recommended.

**GROUND FLOOR** APPROX. FLOOR AREA 518 SQ.FT. (48.1 SQ.M.)