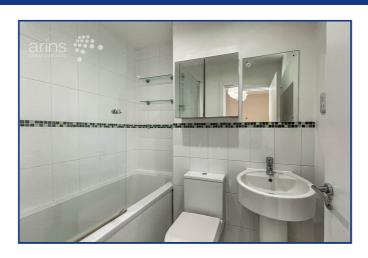

#### Bathroom

Tiled flooring & walls, panel enclosed bath, low level WC, wash hand basin, radiator, extractor fan.