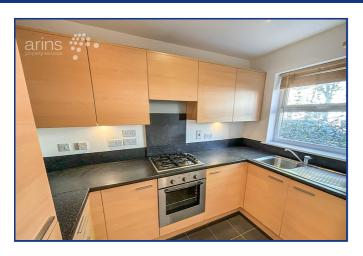

#### Cloakroom

Tiled flooring, low level WC, wash hand basin, radiator.

Lounge

Kitchen

**First Floor** 

Landing

Access into loft.