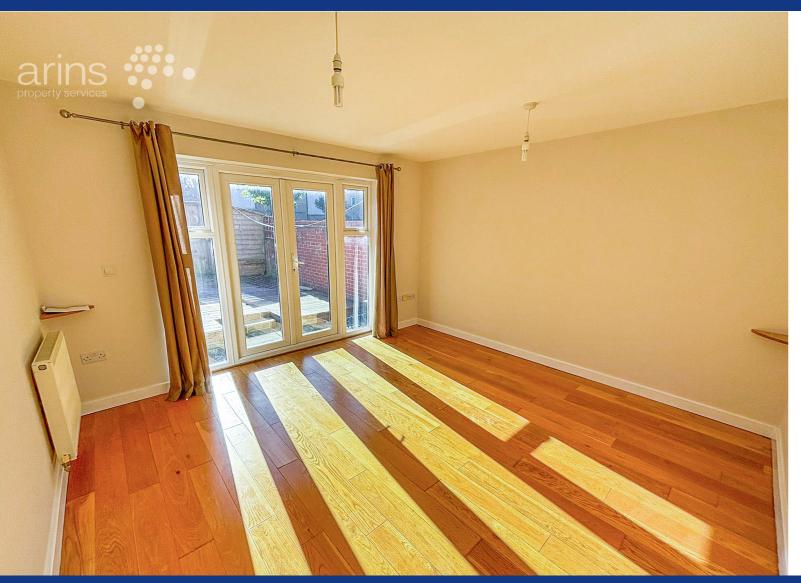

#### Cloakroom

Tiled flooring, low level WC, wash hand basin, radiator.

Lounge

Kitchen

**First Floor** 

Landing

Access into loft.