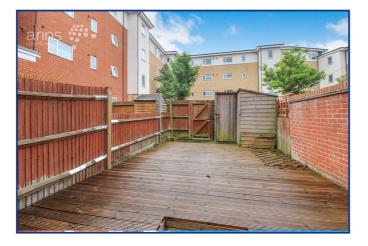

### **Rear Garden**

Private enclosed rear garden with decking, enclosed by fencing and a brick wall with a rear gate which leads to allocated parking.