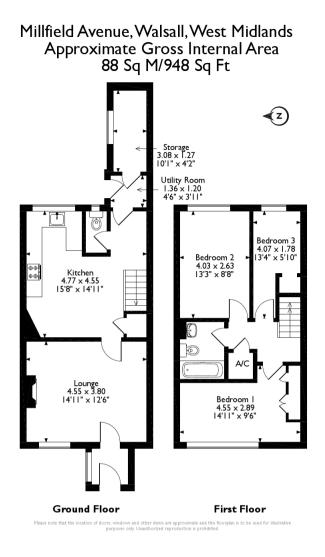

The interior of this well presented property comprises a spacious lounge, open plan kitchen/diner, WC and utility/storage room on the ground floor. The first floor consists of 3 bedrooms and the family bathroom. The exterior boasts an enclosed rear yard with patio seating area, perfect for enjoying the summer months.