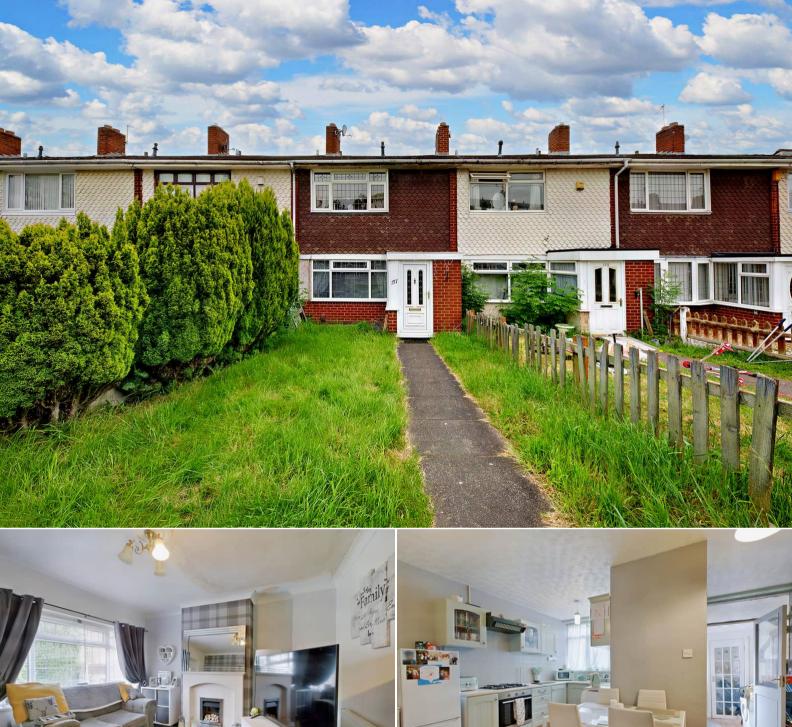

## Millfield Avenue Walsall

Bettermove are delighted to welcome to the market this charming 3 bedroom terraced house in Bloxwich, available with no forward chain.

The property is currently tenanted - rental yields can be obtained through Bettermove. The council tax band is A.

The interior of this well presented property comprises a spacious lounge, open plan kitchen/diner, WC and utility/storage room on the ground floor. The first floor consists of 3 bedrooms and the family bathroom. The exterior boasts an enclosed rear yard with patio seating area, perfect for enjoying the summer months.