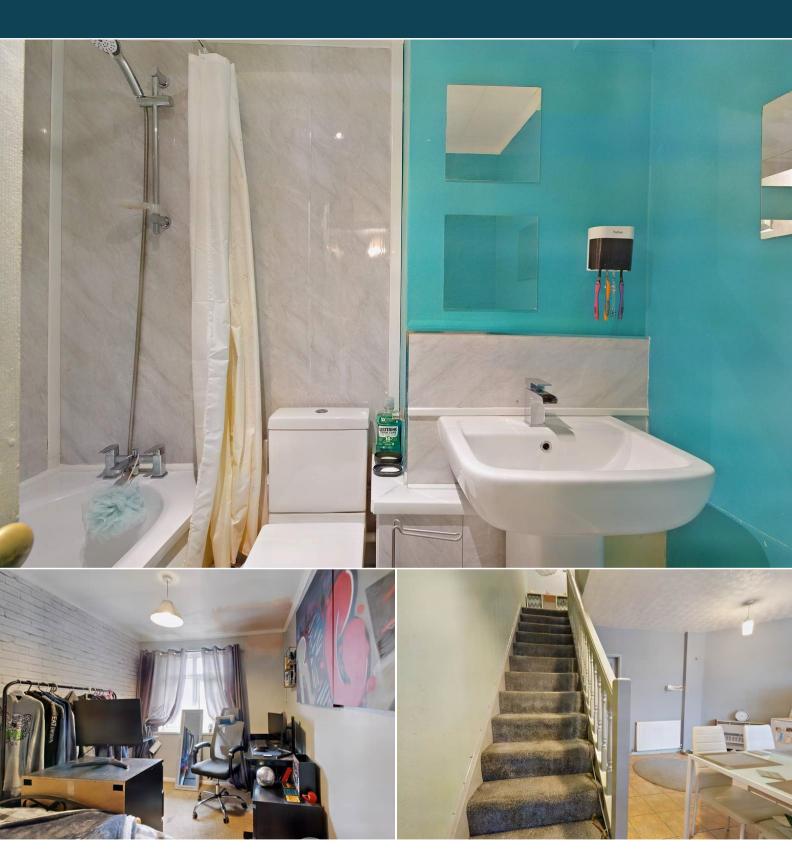

The interior of this well presented property comprises a spacious lounge, open plan kitchen/diner, WC and utility/storage room on the ground floor. The first floor consists of 3 bedrooms and the family bathroom. The exterior boasts an enclosed rear yard with patio seating area, perfect for enjoying the summer months.