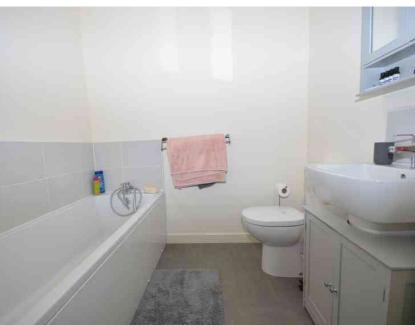

### Master En Suite

 $2.46 \,\mathrm{m} \times 1.72 \,\mathrm{m}$  (8' 1" x 5' 8") Three piece master en suite shower room comprising of wash hand basin, wc and good sized cubicle with overhead mains shower. Contemporary tiling in shower, vinyl flooring, neutral decor and double glazed opaque window to the front.

### Bathroom

2.46m  $\times$  2.06m (8' 1"  $\times$  6' 9") Completing the accommodation is the three piece bathroom suite comprising of wash hand basin, wc and bath. Modern tiling around bath, vinyl flooring and neutral decor.