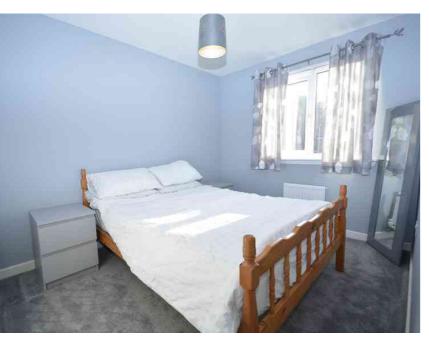

### Bedroom One

 $3.63 \text{m} \times 3.16 \text{m}$  (11' 11"  $\times$  10' 4") On the upper level the master bedroom is a generous double with soft tasteful decor, fitted carpet, front facing double glazed window and door access to en suite.

#### Bedroom Two

 $3.31 \text{m} \times 2.46 \text{m} (10' \ 10'' \times 8' \ 1'')$  The second bedroom is a good sized double offering contemporary decor, fitted carpet and double glazed window to the rear overlooking the gardens.

#### Bedroom Three

 $2.31\,\mathrm{m} \times 2.22\,\mathrm{m}$  (7' 7" x 7' 3") Bedroom three is a generous sized single room, currently utilised as a home office, offering soft neutral decor with fitted carpet and rear facing double glazed window.