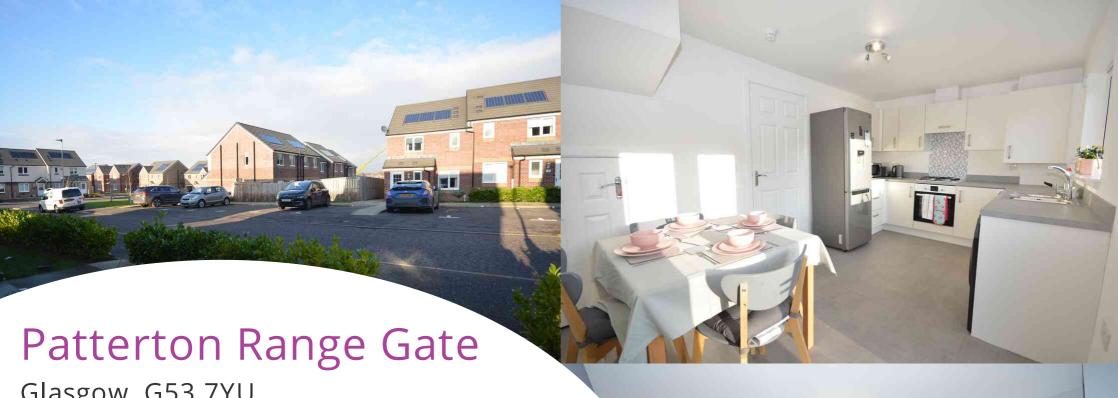

#### Kitchen/Diner

 $4.68 \,\mathrm{m} \times 2.89 \,\mathrm{m}$  (15' 4"  $\times$  9' 6") Spacious dining sized fitted kitchen offering ample modern white gloss wall and base storage units with complimentary work surfaces, integrated oven, gas hob and hood. Plumbing/space for fridge/freezer, washing machine and dishwasher, stainless steel sink and drainer, practical understairs storage cupboard, crisp white decor and vinyl flooring. Double glazed window to the rear, double glazed French doors leading out into the rear gardens and plentiful space for dining furniture.

#### External

This end of terrace villa boasts private garden grounds to the front and rear laid to lawn with private allocated parking to the front also. The rear gardens are fully enclosed by fencing allowing for a safe and peaceful outdoor space.