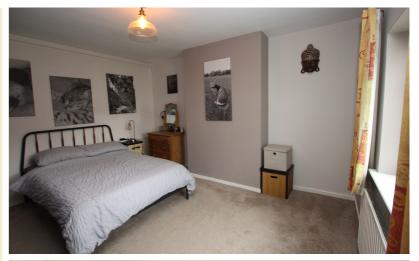

### Bedroom 1

13' 3" x 12' 03" (4.04m x 3.73m) Window to front aspect, radiator.

### Bedroom 2

10' 4" x 13' 3" (3.15m x 4.04m) Window to front, radiator.

### Bedroom 3

6' 02" x 14' 3" (1.88m x 4.34m) Window to rear aspect, radiator.