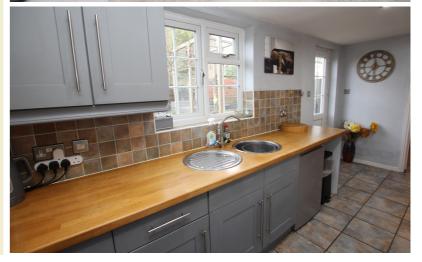

#### Kitchen

5' 9" x 16' 6" (1.75m x 5.03m)
Window to rear aspect, door to garden.
Matching wall and base level units with
wooden work surface over and in-top
stainless steel circular sink and drainer.
Built-in electric oven and hob with extractor
over, space for fridge.