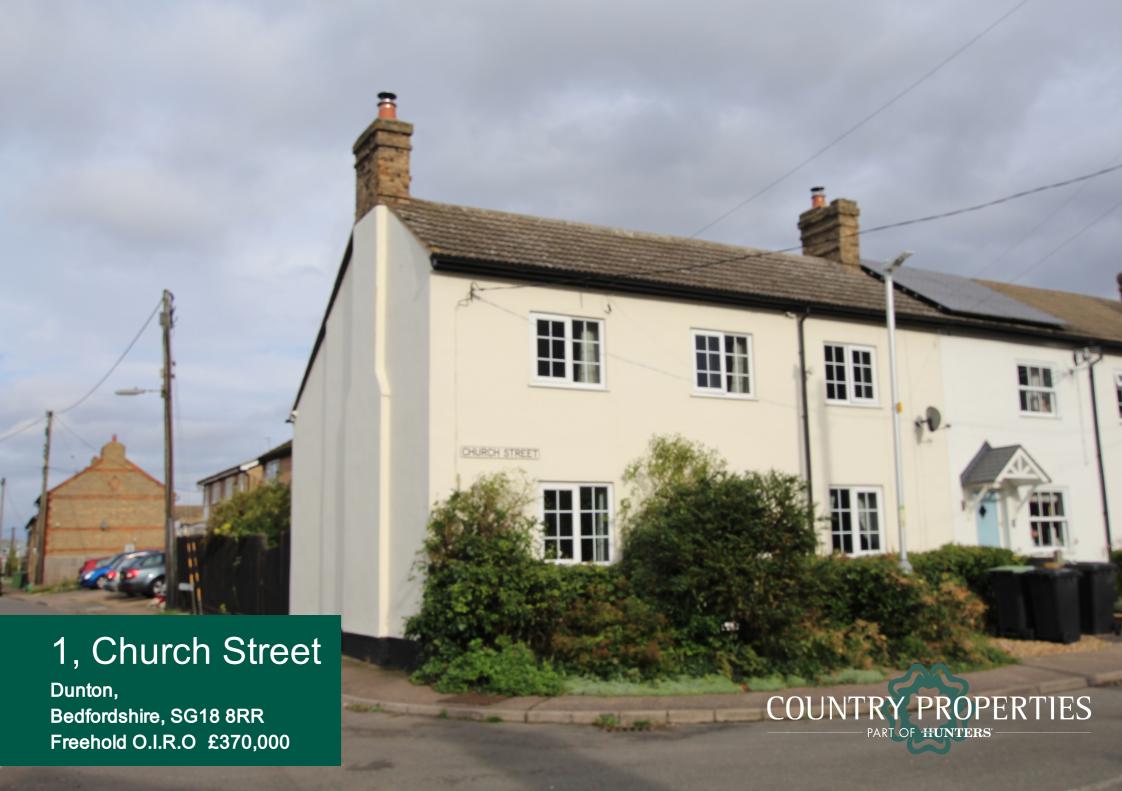

A three bedroom cottage situated in the heart of the charming village of Dunton. The property has separate reception rooms with fireplaces, kitchen with utility room, ground floor cloakroom and first floor bathroom. Outside that is a private rear garden with raised decked area. There is no allocated parking although there is plenty of on-road parking available.

- Three bedrooms
- Separate reception rooms with fireplaces
- Paved rear garden with raised decking area.
- Kitchen with utility room
- Ground floor cloakroom and first floor bathroom
- Triple glazing in the majority of the property
- Dropped kerb to the side to allow for possible off road parking