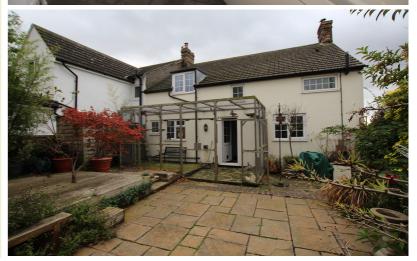

### Rear Garden

Enclosed with gated access at the side to street. Paved with raised decked area, timber shed and log store.

All Measurements are approximate and for display purposes only

All measurements are approximate and quoted in metric with imperial equivalents and for general guidance only and whilst every attempt has been made to ensure accuracy, they must not be relied on. The fixtures, fittings and appliances referred to have not been tested and therefore no guarantee can be given and that they are in working order. Internal photographs are reproduced for general information and it must not be inferred that any item shown is included with the property. For a free valuation, contact the numbers listed on the brochure.