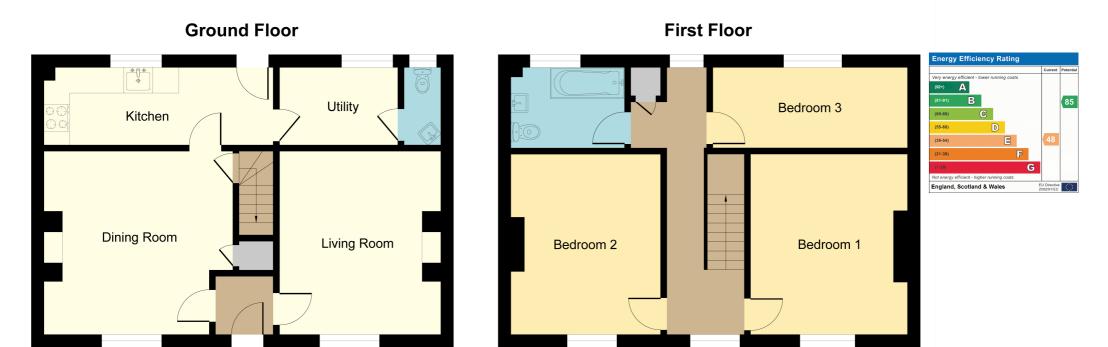

### **Ground Floor**

#### **Entrance Hall**

### Lounge

13' 3" x 11' 9" (4.04m x 3.58m) Window to front aspect, radiator, fireplace with brick surround and log burner.

### **Dining Room**

13' 7" x 13' 3" (4.14m x 4.04m)
Window to front aspect, radiator, fireplace with log burner, under stairs cupboard, stairs to first floor.

#### Kitchen

5' 9" x 16' 6" (1.75m x 5.03m)
Window to rear aspect, door to garden.
Matching wall and base level units with
wooden work surface over and in-top
stainless steel circular sink and drainer.
Built-in electric oven and hob with extractor
over, space for fridge.

### **Utility**

8' 8" x 5' 9" (2.64m x 1.75m) Window to rear aspect, radiator, built-in cupboard, space and plumbing for washing machine, space for fridge freezer.

### Cloakroom

Window to rear aspect, wash hand basin, W.C.

# First Floor

# Landing

Window to front aspect, hatch to loft vault, window to rear aspect, airing cupboard housing hot water tank.

### Bedroom 1

13' 3" x 12' 03" (4.04m x 3.73m) Window to front aspect, radiator.

### Bedroom 2

10' 4" x 13' 3" (3.15m x 4.04m) Window to front, radiator.

### Bedroom 3

6' 02" x 14' 3" (1.88m x 4.34m) Window to rear aspect, radiator.

#### Bathroom

Window to rear aspect, radiator, low level W.C, wash hand basin, panelled bath.