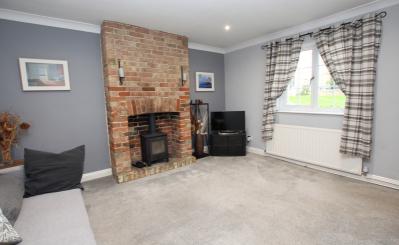

### Lounge

13' 3" x 11' 9" (4.04m x 3.58m) Window to front aspect, radiator, fireplace with brick surround and log burner.

### **Dining Room**

13' 7" x 13' 3" (4.14m x 4.04m)
Window to front aspect, radiator, fireplace with log burner, under stairs cupboard, stairs to first floor.