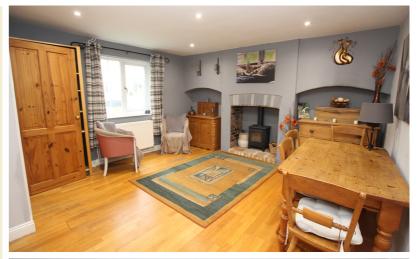

### Lounge

13' 3" x 11' 9" (4.04m x 3.58m) Window to front aspect, radiator, fireplace with brick surround and log burner.

### **Dining Room**

13' 7" x 13' 3" (4.14m x 4.04m)
Window to front aspect, radiator, fireplace with log burner, under stairs cupboard, stairs to first floor.