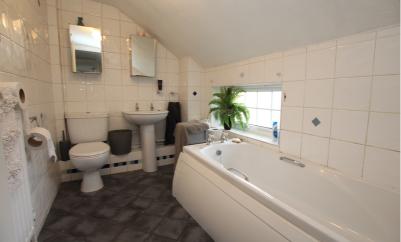

#### Bathroom

Window to rear aspect, radiator, low level W.C, wash hand basin, panelled bath.