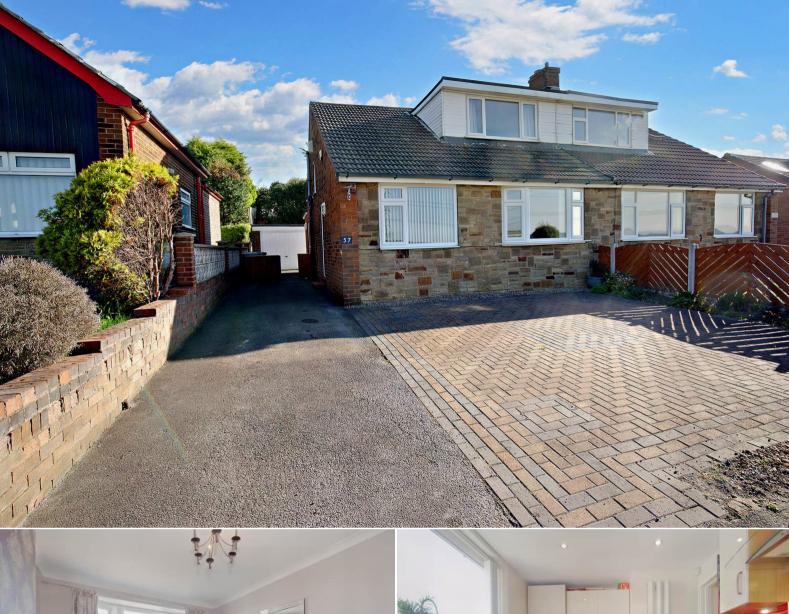

## Batley Road Wakefield

Bettermove are proud to present this 3 bedroom semi-detached dormer bungalow in Tingley with stunning far reaching views.

The property benefits from double glazing, gas central heating throughout and has off street parking available via the driveway. The council tax band is C.

The interior of this well presented property comprises a spacious living room, dining room, fitted kitchen, double bedroom and the family bathroom on the ground floor. The first floor consists of 2 bedrooms and an ensuite shower room. The exterior boasts a private rear garden, perfect for enjoying the summer months.

Located in the popular village of Tingley, the property is close to a range of amenities, including shops, supermarkets, restaurants and pubs. Excellent transport connections can be found from M1, the M62 and Morley Train Station.