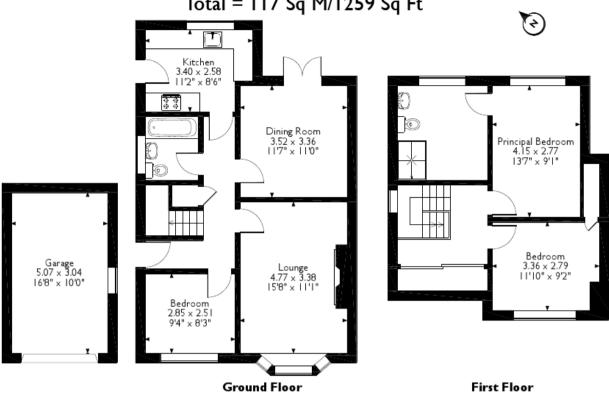

Batley Road, Tingley, Wakefield Approximate Gross Internal Area Main House = 102 Sq M/1098 Sq Ft Garage = 15 Sq M/161 Sq Ft Total = 117 Sq M/1259 Sq Ft

Please note that the location of doors, windows and other items are approximate and this floorplan is to be used for illustrative purposes only. Unauthorized reproduction is prohibited.