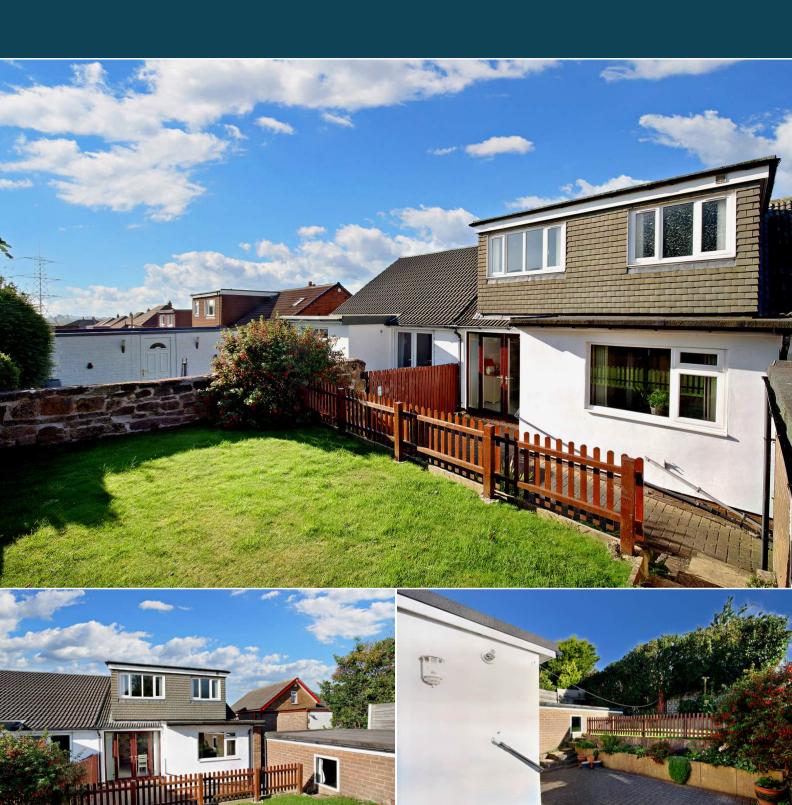

The interior of this well presented property comprises a spacious living room, dining room, fitted kitchen, double bedroom and the family bathroom on the ground floor. The first floor consists of 2 bedrooms and an ensuite shower room. The exterior boasts a private rear garden, perfect for enjoying the summer months.