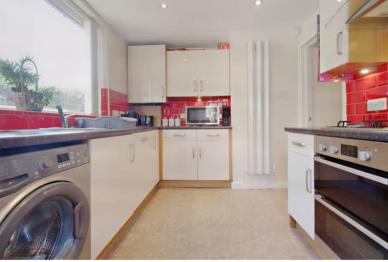

The interior of this well presented property comprises a spacious living room, dining room, fitted kitchen, double bedroom and the family bathroom on the ground floor. The first floor consists of 2 bedrooms and an ensuite shower room. The exterior boasts a private rear garden, perfect for enjoying the summer months.