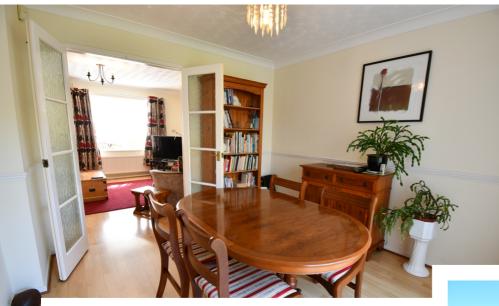

• Energy Efficiency Rating D

Ideally located to schools and shops with Addison Park only a short stroll as well as other sporting activities on your doorstep.

Entering the property into the hall with stairs to first floor and doors to lounge and kitchen. The cloakroom has been refitted with low level WC and pedestal wash hand basin. The lounge is to the front and has double doors which lead into the dining room with doors into garden. The kitchen has a marvellous selection of units and work surfaces, Built in oven with hob. Plumbing for dishwasher and window overlooking the garden. The utility room has cupboards and plumbing for washing machine and space for fridge/freezer. Window overlooking rear garden and door allowing access into the garden. Upstairs you have four proportional bedrooms and a white bathroom suite. Outside the rear garden is fully enclosed and mainly laid to lawn with flower borders. Gated access to side. To the front you have off road parking and access to the garage.