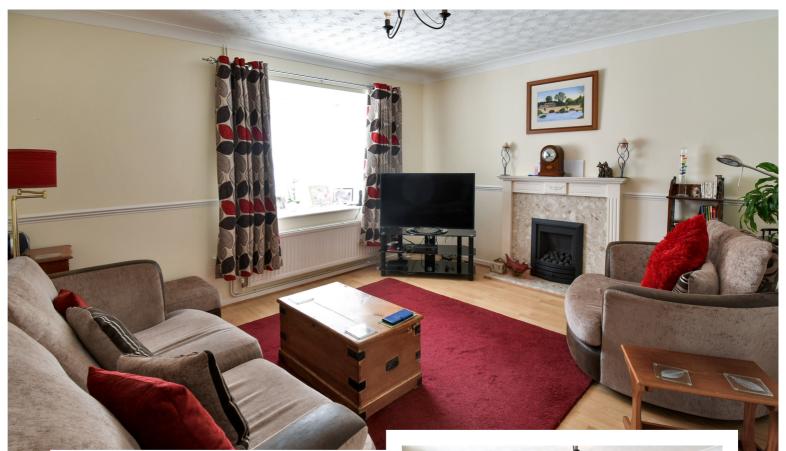

## £385,000

Located in a small cul-de-sac of similar properties we have this much cared for 4 Bedroom detached home. Re-fitted kitchen and cloakroom. Two separate reception rooms. Utility Room. Delightful established rear garden.

• Energy Efficiency Rating D

Ideally located to schools and shops with Addison Park only a short stroll as well as other sporting activities on your doorstep.

Entering the property into the hall with stairs to first floor and doors to lounge and kitchen. The cloakroom has been refitted with low level WC and pedestal wash hand basin. The lounge is to the front and has double doors which lead into the dining room with doors into garden. The kitchen has a marvellous selection of units and work surfaces, Built in oven with hob. Plumbing for dishwasher and window overlooking the garden. The utility room has cupboards and plumbing for washing machine and space for fridge/freezer. Window overlooking rear garden and door allowing access into the garden. Upstairs you have four proportional bedrooms and a white bathroom suite. Outside the rear garden is fully enclosed and mainly laid to lawn with flower borders. Gated access to side. To the front you have off road parking and access to the garage.