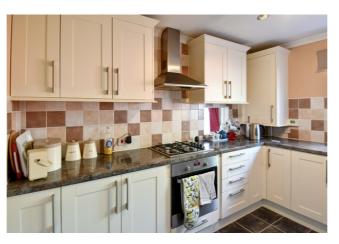

• Energy Efficiency Rating D

Ideally located to schools and shops with Addison Park only a short stroll as well as other sporting activities on your doorstep.

Entering the property into the hall with stairs to first floor and doors to lounge and kitchen. The cloakroom has been refitted with low level WC and pedestal wash hand basin. The lounge is to the front and has double doors which lead into the dining room with doors into garden. The kitchen has a marvellous selection of units and work surfaces, Built in oven with hob. Plumbing for dishwasher and window overlooking the garden. The utility room has cupboards and plumbing for washing machine and space for fridge/freezer. Window overlooking rear garden and door allowing access into the garden. Upstairs you have four proportional bedrooms and a white bathroom suite. Outside the rear garden is fully enclosed and mainly laid to lawn with flower borders. Gated access to side. To the front you have off road parking and access to the garage.