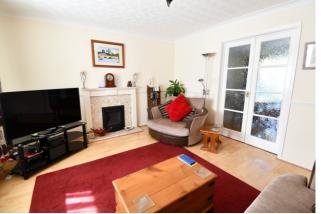

• Energy Efficiency Rating D

Ideally located to schools and shops with Addison Park only a short stroll as well as other sporting activities on your doorstep.

Entering the property into the hall with stairs to first floor and doors to lounge and kitchen. The cloakroom has been refitted with low level WC and pedestal wash hand basin. The lounge is to the front and has double doors which lead into the dining room with doors into garden. The kitchen has a marvellous selection of units and work surfaces, Built in oven with hob. Plumbing for dishwasher and window overlooking the garden. The utility room has cupboards and plumbing for washing machine and space for fridge/freezer. Window overlooking rear garden and door allowing access into the garden. Upstairs you have four proportional bedrooms and a white bathroom suite. Outside the rear garden is fully enclosed and mainly laid to lawn with flower borders. Gated access to side. To the front you have off road parking and access to the garage.