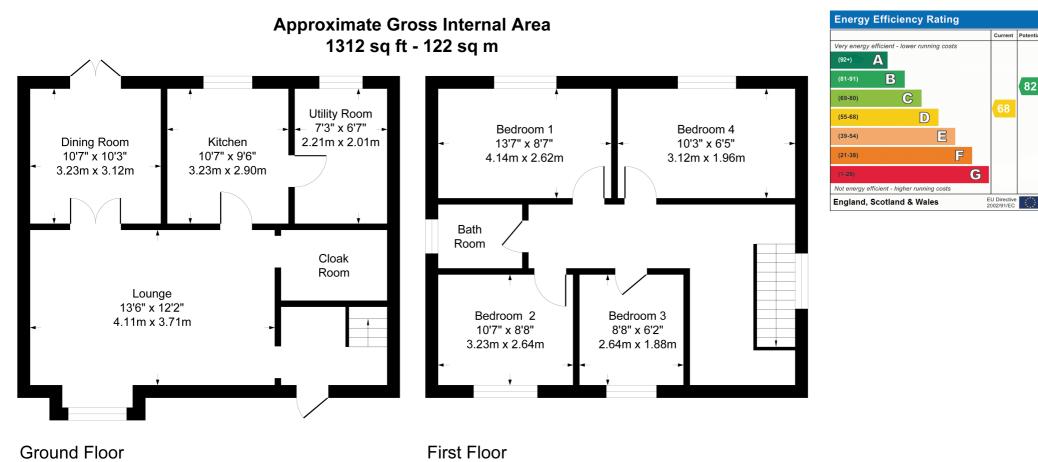

• Energy Efficiency Rating D

Ideally located to schools and shops with Addison Park only a short stroll as well as other sporting activities on your doorstep.

Entering the property into the hall with stairs to first floor and doors to lounge and kitchen. The cloakroom has been refitted with low level WC and pedestal wash hand basin. The lounge is to the front and has double doors which lead into the dining room with doors into garden. The kitchen has a marvellous selection of units and work surfaces, Built in oven with hob. Plumbing for dishwasher and window overlooking the garden. The utility room has cupboards and plumbing for washing machine and space for fridge/freezer. Window overlooking rear garden and door allowing access into the garden. Upstairs you have four proportional bedrooms and a white bathroom suite. Outside the rear garden is fully enclosed and mainly laid to lawn with flower borders. Gated access to side. To the front you have off road parking and access to the garage.

Although every attempt has been made to ensure accuracy, all measurements are approximate. This floorplan is for illustrative purposes only and not to scale. Measured in accordance with RICS Standards.