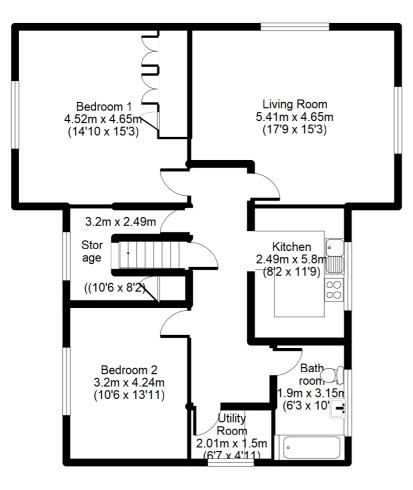

**PRICE £325,000 Share of Freehold** 

Approx . Total Floor Area: 97 Sq M = 1044 Sq Ft

Floorplan is for Illustration purposes only. All measurements are approximate and should be verified.

- PENTHOUSE APARTMENT WITH
  FAR REACHING VIEWS
- SHARE OF FREEHOLD NO GROUND RENT PAYABLE & APPROX £1440 PER ANNUM SERVICE CHARGE
- RECENTLY REFITTED STYLISH
  KITCHEN
- LARGE LIVING/DINING ROOM
- TWO PARKING SPACES AND LARGE PRIVATE COMMUNAL GARDEN TO THE REAR

## Flat 3 20 Heatherdale Road, CAMBERLEY, Surrey GU15 2LT

Jigsaw Estates are excited to offer this penthouse apartment in one of Camberley's finest tree lined roads within walking distance of the town centre. With over 1000 sq ft of living space you will not be disappointed in size, but in condition too. The windows have all been replaced with double glazing, the kitchen has been very recently refitted and the bedrooms/living accommodation has been decorated in a neutral fashion. There is also a horseshoe shaped storage room and a separate utility room. There are two parking spaces in the front driveway. To the rear there is a large expanse of communal lawn area which is also very private. As the building was converted into three apartments in the 1970's, it is offered with a share of freehold, meaning there is no ground rent to pay, a lease in excess of 900 years and the maintenance is agreed via the three owners. Get in touch to arrange a viewing.