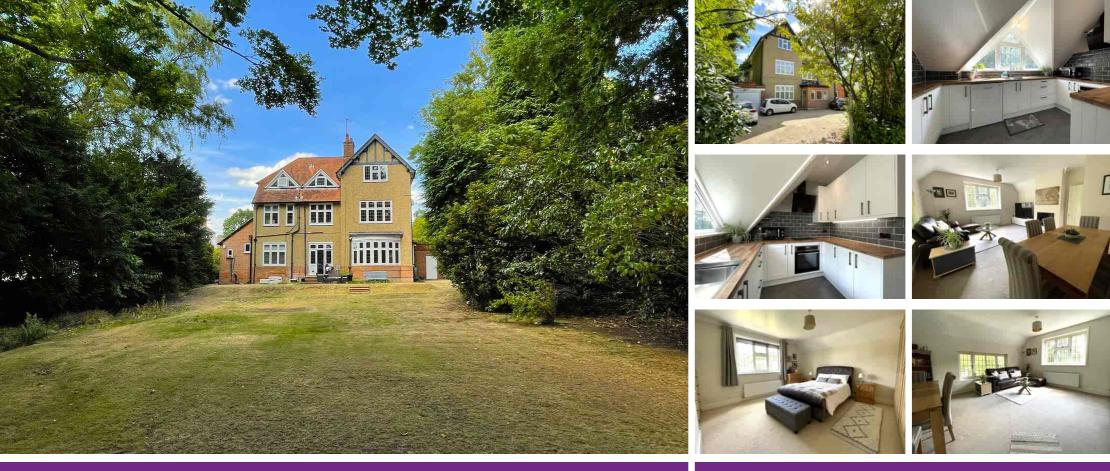

## Flat 3 20 Heatherdale Road, CAMBERLEY, Surrey GU15 2LT

Jigsaw Estates are excited to offer this penthouse apartment in one of Camberley's finest tree lined roads within walking distance of the town centre. With over 1000 sq ft of living space you will not be disappointed in size, but in condition too. The windows have all been replaced with double glazing, the kitchen has been very recently refitted and the bedrooms/living accommodation has been decorated in a neutral fashion. There is also a horseshoe shaped storage room and a separate utility room. There are two parking spaces in the front driveway. To the rear there is a large expanse of communal lawn area which is also very private. As the building was converted into three apartments in the 1970's, it is offered with a share of freehold, meaning there is no ground rent to pay, a lease in excess of 900 years and the maintenance is agreed via the three owners. Get in touch to arrange a viewing.

**PRICE £325,000 Share of Freehold** 

Approx . Total Floor Area: 97 Sq M = 1044 Sq Ft

Floorplan is for Illustration purposes only. All measurements are approximate and should be verified.

- PENTHOUSE APARTMENT WITH
  FAR REACHING VIEWS
- SHARE OF FREEHOLD NO GROUND RENT PAYABLE & APPROX £1440 PER ANNUM SERVICE CHARGE
- RECENTLY REFITTED STYLISH
  KITCHEN
- LARGE LIVING/DINING ROOM
- TWO PARKING SPACES AND LARGE PRIVATE COMMUNAL GARDEN TO THE REAR