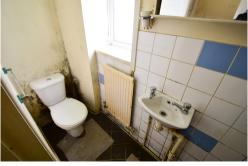

#### Shower Room

Side aspect opaque glazed window, three piece suite comprising of tiled shower cubicle, wall mounted wash hand basin, W.C., radiator