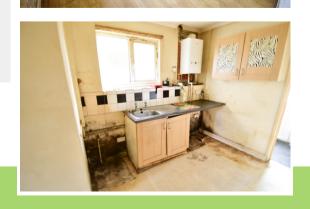

#### Kitchen

2.68m x 2.25m (8' 10" x 7' 5") Side aspect glazed window, range of eye and base level cupboards, roll top work surfaces, inset stainless steel single drainer sink unit, space for cooker, space and plumbing for washing machine, space for upright fridge freezer, wall mounted gase fired boiler, radiator, doors to:-