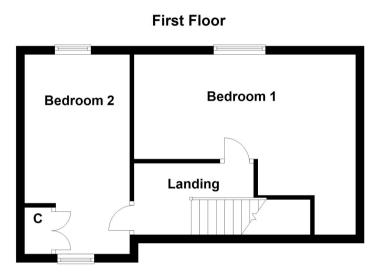

# First Floor Landing

Access to loft space, doors to:-

#### Bedroom One

5.31m x 4.35m (max) (17' 5" x 14' 3"(max) Front aspect glazed window radiator

### Bedroom Two

4.78m x 2.51m (15' 8" x 8' 3") Dual aspect glazed windows, built in storage cupboard, radiator