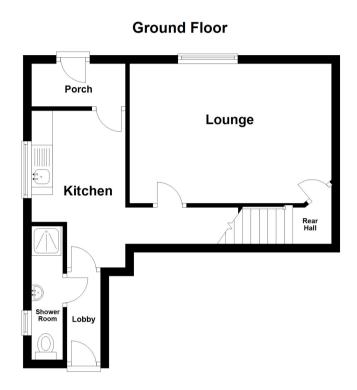

### **Entrance Porch**

Front aspect part opaque glazed door, door to:-

#### Kitchen

2.68m x 2.25m (8' 10" x 7' 5") Side aspect glazed window, range of eye and base level cupboards, roll top work surfaces, inset stainless steel single drainer sink unit, space for cooker, space and plumbing for washing machine, space for upright fridge freezer, wall mounted gase fired boiler, radiator, doors to:-

## Lounge

4.81m x 3.33m (15' 9" x 10' 11") Front aspect glazed window, radiator, door to:-

#### Rear Hall

Stairs to first floor landing

## Rear Lobby

Opaque glazed door to courtyard garden, door to:-

#### Shower Room

Side aspect opaque glazed window, three piece suite comprising of tiled shower cubicle, wall mounted wash hand basin, W.C., radiator