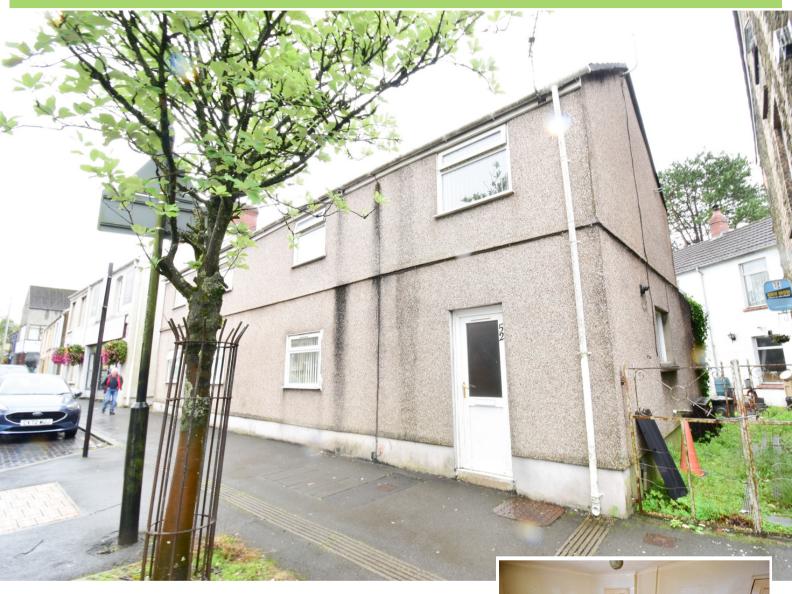

# 52 St Teilo Street, Pontarddulais, Swansea, **SA4 8SY**

Asking Price: £75,000

- Two Bedroom Terrace Home
- Kitchen & Downstairs Shower Lounge & Courtyard Garden Room
- Local Amenities Nearby
- In Need Of Modernisation
- No Onward Chain

# Description

Fresh are delighted to offer to the market this two bedroom terrace house in need of modernisation. This property briefly comprises entrance porch, lounge, kitchen, shower room to the ground floor. Two bedrooms to the first. Outside the property benefits from a small courtyard. This property is offered to the market with no onward chain. please call today on 01792 464757 (option 1) to book your viewing to avoid disappointment.