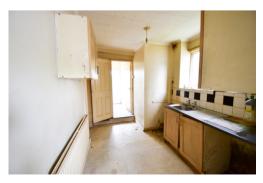

#### Rear Hall

Stairs to first floor landing

## Rear Lobby

Opaque glazed door to courtyard garden, door to:-