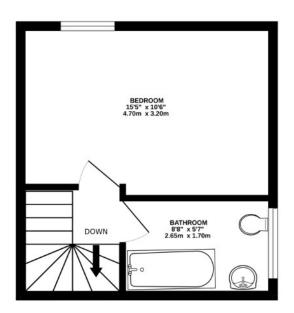

Call today for more information and to arrange a viewing!

GROUND FLOOR 253 sq.ft. (23.5 sq.m.) approx. 1ST FLOOR 253 sq.ft. (23.5 sq.m.) approx.

## TOTAL FLOOR AREA: 506 sq.ft. (47.1 sq.m.) approx.

Whilst every attempt has been made to ensure the accuracy of the floorplan contained here, measurements of doors, windows, rooms and any other items are approximate and no responsibility is taken for any error, omission or mis-statement. This plan is for illustrative purposes only and should be used as such by any prospective purchaser. The services, systems and appliances shown have not been tested and no guarantee as to their operability or efficiency can be given.

Made with Metropix ©2023