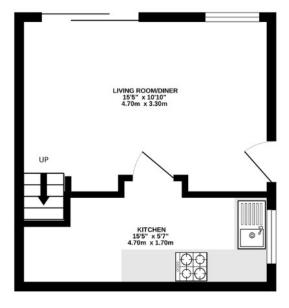

Call today for more information and to arrange a viewing!

GROUND FLOOR 253 sq.ft. (23.5 sq.m.) approx. 1ST FLOOR 253 sq.ft. (23.5 sq.m.) approx.

## TOTAL FLOOR AREA: 506 sq.ft. (47.1 sq.m.) approx.

Whilst every attempt has been made to ensure the accuracy of the floorplan contained here, measurements of doors, windows, rooms and any other items are approximate and no responsibility is taken for any error, omission or mis-statement. This plan is for illustrative purposes only and should be used as such by any prospective purchaser. The services, systems and appliances shown have not been tested and no guarantee as to their operability or efficiency can be given.

Made with Metropix ©2023