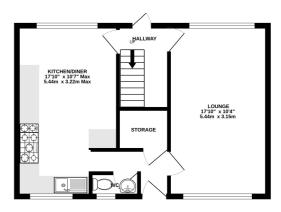

## **Description**

This lovely end of terrace house is situated in a popular cul-de-sac in the Lordswood area. Convenient for local schools and amenities with the front aspect of the property along a pedestrianised walkway so a no through road. Accommodation itself comprises: entrance lobby with staircase up. There is a generous sized kitchen/breakfast room with a wide variety of cupboards and worksurfaces and space for a range cooker. The flooring to this room is tiled so practical for families and pets. The lounge/dining room has double aspect windows to the front and rear. There is also a handy cloakroom/WC downstairs. Moving up to the first floor there are three large bedrooms, all have built in storage space and the main bedroom has a particularly large wardrobe storage space built in. There is a family bathroom to this floor too. The rear garden is easy maintenance, mainly laid to lawn with rear gate access to the communal parking area. Great first buy or family home.

GROUND FLOOR 482 sq.ft. (44.8 sq.m.) approx.

1ST FLOOR 482 sq.ft. (44.8 sq.m.) approx.

#### TOTAL FLOOR AREA: 964 sq.ft. (89.6 sq.m.) approx.

Whilst every attempt has been made to ensure the accuracy of the flooplan contained here, measurements of doors, windows, nome and any other team are approximate and no responsibility is taken and really entering the contained of the properties o