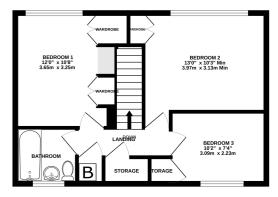

## **Description**

This lovely end of terrace house is situated in a popular cul-de-sac in the Lordswood area. Convenient for local schools and amenities with the front aspect of the property along a pedestrianised walkway so a no through road. Accommodation itself comprises: entrance lobby with staircase up. There is a generous sized kitchen/breakfast room with a wide variety of cupboards and worksurfaces and space for a range cooker. The flooring to this room is tiled so practical for families and pets. The lounge/dining room has double aspect windows to the front and rear. There is also a handy cloakroom/WC downstairs. Moving up to the first floor there are three large bedrooms, all have built in storage space and the main bedroom has a particularly large wardrobe storage space built in. There is a family bathroom to this floor too. The rear garden is easy maintenance, mainly laid to lawn with rear gate access to the communal parking area. Great first buy or family home.

GROUND FLOOR 482 sq.ft. (44.8 sq.m.) approx.

1ST FLOOR 482 sq.ft. (44.8 sq.m.) approx.

#### TOTAL FLOOR AREA: 964 sq.ft. (89.6 sq.m.) approx.

Whilst every attempt has been made to ensure the accuracy of the flooplan contained here, measurements of doors, windows, nome and any other team are approximate and no responsibility is taken and really entering the contained of the properties o