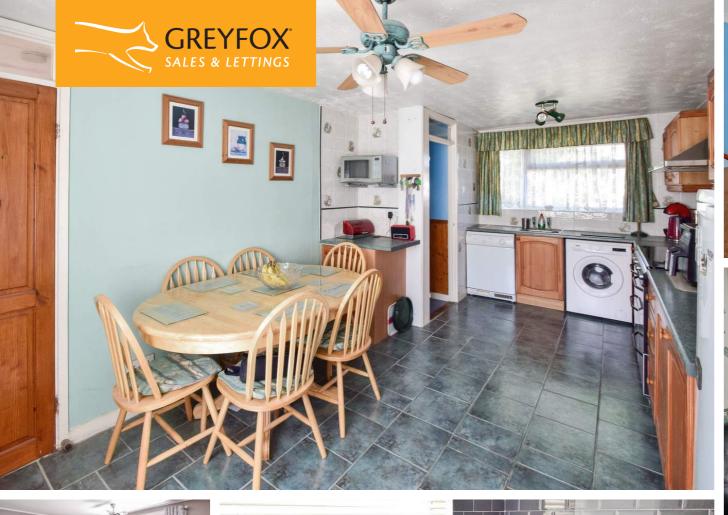

## **Description**

This lovely end of terrace house is situated in a popular cul-de-sac in the Lordswood area. Convenient for local schools and amenities with the front aspect of the property along a pedestrianised walkway so a no through road. Accommodation itself comprises: entrance lobby with staircase up. There is a generous sized kitchen/breakfast room with a wide variety of cupboards and worksurfaces and space for a range cooker. The flooring to this room is tiled so practical for families and pets. The lounge/dining room has double aspect windows to the front and rear. There is also a handy cloakroom/WC downstairs. Moving up to the first floor there are three large bedrooms, all have built in storage space and the main bedroom has a particularly large wardrobe storage space built in. There is a family bathroom to this floor too. The rear garden is easy maintenance, mainly laid to lawn with rear gate access to the communal parking area. Great first buy or family home.