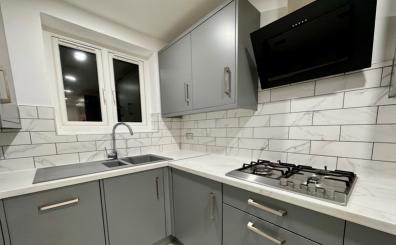

#### Kitchen/Breakfast Room

23' 0" x 6' 0" (7.01m x 1.83m)
Windows to side and rear aspect.
Radiator. Large wall mounted and base level units with work surface over with inset sink and drainer.
Integral dishwasher, washing machine, oven and grill, microwave and fridge/freezer. Wall mounted Combi Boiler. External door to rear garden.