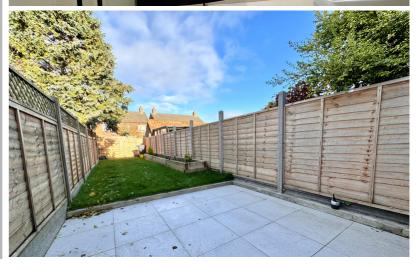

#### External

Rear Garden:- Laid to lawn with raised beds. Patio seating area at head. Gated access to rear.

Pebbled section of which a car can be reversed onto for parking.

Rear of Property:- Pebble stoned motorcycle parking area with gated access to rear communal parking area on common land.