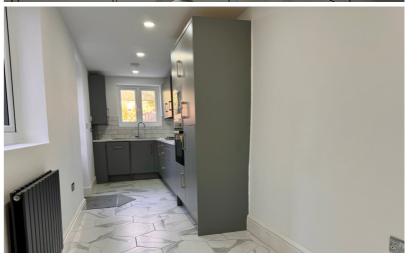

#### Kitchen/Breakfast Room

23' 0" x 6' 0" (7.01m x 1.83m)
Windows to side and rear aspect.
Radiator. Large wall mounted and base level units with work surface over with inset sink and drainer.
Integral dishwasher, washing machine, oven and grill, microwave and fridge/freezer. Wall mounted Combi Boiler. External door to rear garden.