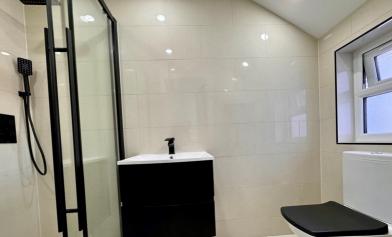

### Shower Room

Window to rear aspect. WC. Wash hand basin. Shower cubicle.
Heated towel radiator.