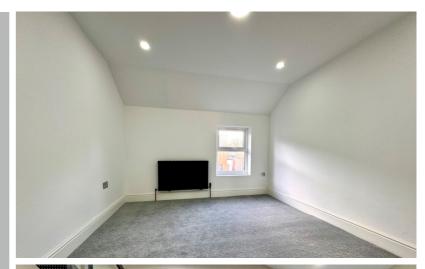

#### Bedroom One

10' 2" x 11' 0" (3.10m x 3.35m) Window to front aspect. Radiator.

#### Bedroom Two

12' 0" x 6' 0" (3.66m x 1.83m) Window to rear aspect. Radiator.