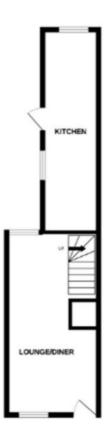

## Lounge/Diner

20' 3" x 10' 2" (6.17m x 3.10m) Windows to front and rear aspect. Two radiators. Under stairs storage cupboard. Stairs to first floor. Door to:-

#### Kitchen/Breakfast Room

23' 0" x 6' 0" (7.01m x 1.83m)
Windows to side and rear aspect.
Radiator. Large wall mounted and base level units with work surface over with inset sink and drainer.
Integral dishwasher, washing machine, oven and grill, microwave and fridge/freezer. Wall mounted Combi Boiler. External door to rear garden.

## First Floor Landing

Loft hatch. Doors to:-