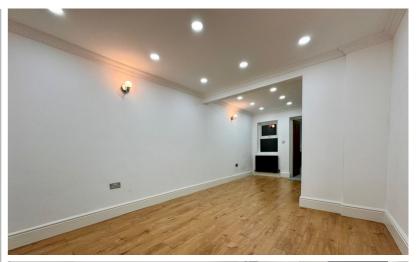

## Lounge/Diner

20' 3" x 10' 2" (6.17m x 3.10m) Windows to front and rear aspect. Two radiators. Under stairs storage cupboard. Stairs to first floor. Door to:-