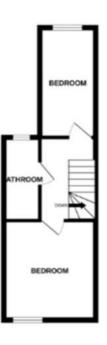

## First Floor Landing

Loft hatch. Doors to:-

#### Bedroom One

10' 2" x 11' 0" (3.10m x 3.35m) Window to front aspect. Radiator.

#### Bedroom Two

12' 0" x 6' 0" (3.66m x 1.83m) Window to rear aspect. Radiator.

### Shower Room

Window to rear aspect. WC. Wash hand basin. Shower cubicle.
Heated towel radiator.