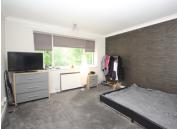

#### **BEDROOM ONE**

13' 3" x 12' 0" (4.04m x 3.66m)

#### **BEDROOM TWO**

12' 0" x 10' 3" (3.66m x 3.13m)