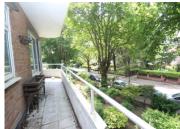

#### LOUNGE/DINING ROOM

18' 10" x 11' 7" (5.74m x 3.53m) Access to sun balcony.