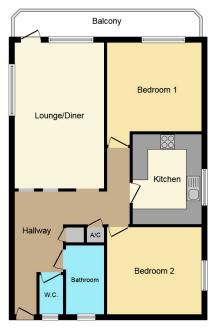

Floor Plan

This floor plan is for illustration purposes only and may not be representative of the property. The position and size of doors, windows and other features are approximate. Unauthorized reproduction prohibited. © PropertyBOX

#### **COMMUNAL ENTRANCE HALL**

Stairs and lift to the first floor apartment.

### **ENTRANCE HALL**

A generous entrance hall with doors to the following rooms.

#### LOUNGE/DINING ROOM

18' 10" x 11' 7" (5.74m x 3.53m) Access to sun balcony.

# KITCHEN

12' 0" x 9' 0" (3.66m x 2.74m) Fitted with a range of units, space for appliances.

#### **BEDROOM ONE**

13' 3" x 12' 0" (4.04m x 3.66m)

#### **BEDROOM TWO**

12' 0" x 10' 3" (3.66m x 3.13m)

# BATHROOM

Suite comprising panelled bath, vanity unit with wash hand basin, and shower cubicle.

#### SEPARATE W.C.

Low level w.c.