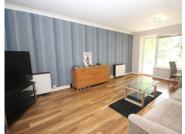

#### LOUNGE/DINING ROOM

18' 10" x 11' 7" (5.74m x 3.53m) Access to sun balcony.