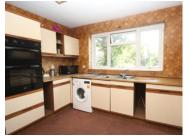

# KITCHEN

12' 0" x 9' 0" (3.66m x 2.74m) Fitted with a range of units, space for appliances.