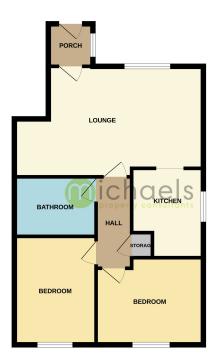

#### Floorplans

## **Entrance Porch**

# Lounge/Diner

17' 8" x 12' 8" (5.38m x 3.86m) max

#### **Kitchen**

8' 4" x 7' 7" (2.54m x 2.31m)

## Hall

#### **Bedroom One**

10' 8" x 9' 7" (3.25m x 2.92m) max

## **Bedroom Two**

11'5" x 6' 7" (3.48m x 2.01m)

## **Bathroom**

6' 8" x 6' 1" (2.03m x 1.85m)