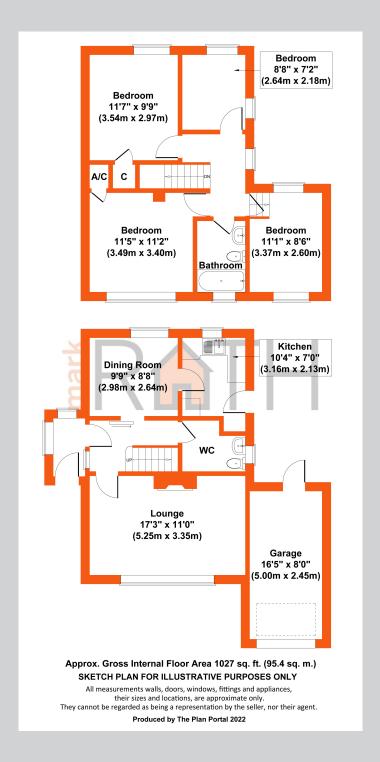

## 31, Brookside Wokingham RG41 2ST

£550,000 Freehold

A rarely available detached family home in a beautiful location backing down onto the Emm Brook. The accommodation which amounts to 1027 sq ft comprises: Entrance porch, entrance hall with cloakroom/utility area, 17ft living room, separate dining room and kitchen. On the first floor there are four bedrooms and a family bathroom. Outside the property features an integral garage with driveway parking and a secluded west facing garden with lovely views over the Emm Brook.