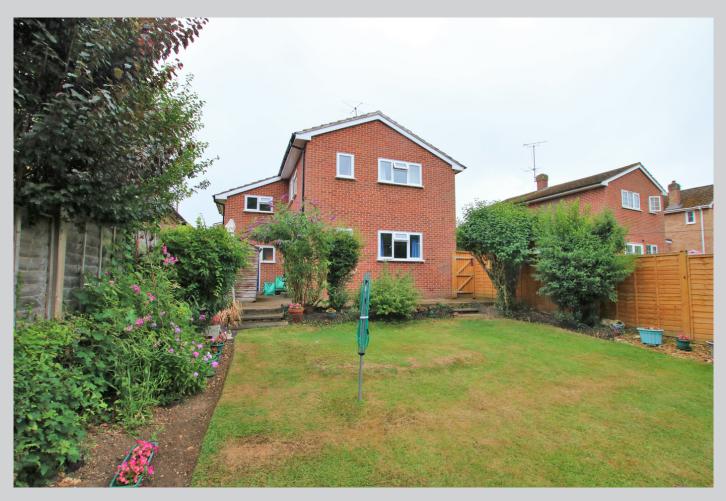

## 31, Brookside Wokingham RG41 2ST

£550,000 Freehold

A rarely available detached family home in a beautiful location backing down onto the Emm Brook. The accommodation which amounts to 1027 sq ft comprises: Entrance porch, entrance hall with cloakroom/utility area, 17ft living room, separate dining room and kitchen. On the first floor there are four bedrooms and a family bathroom. Outside the property features an integral garage with driveway parking and a secluded west facing garden with lovely views over the Emm Brook.