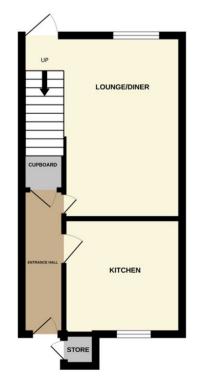

## **Bourne**

£159,000

\*\*\* MODERN END OF TERRACE PROPERTY CLOSE TO TOWN \*\*\* Situated within striking distance of Bourne town centre, this lovely end terraced house would be an ideal first time buy or investment opportunity for buy-to-let. In good condition and neutral décor throughout, accommodation offers a bright lounge and refitted kitchen to the ground floor. Upstairs to the first floor are two bedrooms and a refitted bathroom. Outside there is gated side access to an enclosed rear garden which is mainly laid to lawn with paved patio and gravelled border, established shrubbery and a shed. Off road parking is in the communal carpark further into the cul-de-sac. EPC energy rating - C / Council Tax band - A