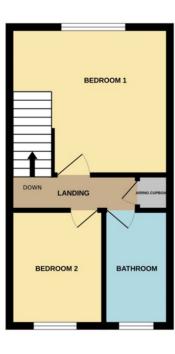

## **Bourne**

£159,000

\*\*\* MODERN END OF TERRACE PROPERTY CLOSE TO TOWN \*\*\* Situated within striking distance of Bourne town centre, this lovely end terraced house would be an ideal first time buy or investment opportunity for buy-to-let. In good condition and neutral décor throughout, accommodation offers a bright lounge and refitted kitchen to the ground floor. Upstairs to the first floor are two bedrooms and a refitted bathroom. Outside there is gated side access to an enclosed rear garden which is mainly laid to lawn with paved patio and gravelled border, established shrubbery and a shed. Off road parking is in the communal carpark further into the cul-de-sac. EPC energy rating - C / Council Tax band - A