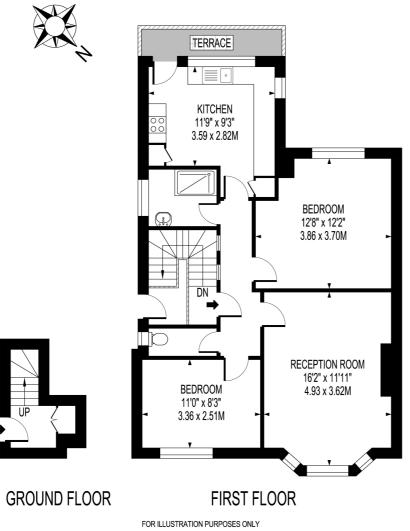

## BEECHCROFT AVENUE APPROXIMATE GROSS INTERNAL FLOOR AREA: 728 SQ FT- 67.60 SQ M

THIS FLOOR PLAN SHOULD BE USED AS A GENERAL OUTLINE FOR GUIDANCE ONLY AND DOES NOT CONSTITUTE IN WHOLE OR IN PART AN OFFER OR CONTRACT. ANY INTENDING PURCHASER OR LESSEE SHOULD SATISFY THEMSELVES BY INSPECTION, SEARCHES, ENQUIRIES AND FULL SURVEY AS TO THE CORRECTNESS OF EACH STATEMENT. ANY AREAS, MEASUREMENTS OR DISTANCES AND/ENDE ARE APPROXIMATE AND SHOULD NOT BE USED TO VALUE A PROPERTY OR BE THE BASIS OF ANY SALE OR LET.