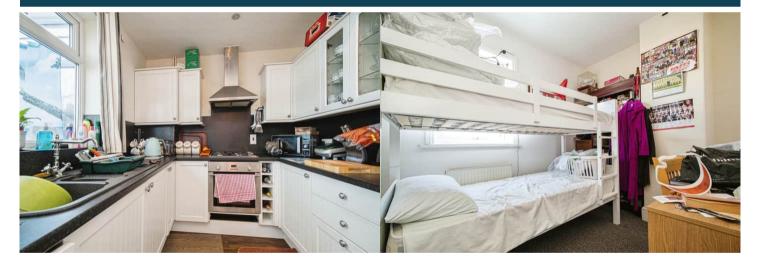

The property benefits from double glazing, gas central heating throughout and has off street parking available.

The council tax band is A.

The interior of this property comprises a spacious living room, conservatory and fitted kitchen diner on the ground floor. The first floor consists of 2 bedrooms and shower room. The exterior boasts a private rear garden, perfect for enjoying the summer months.