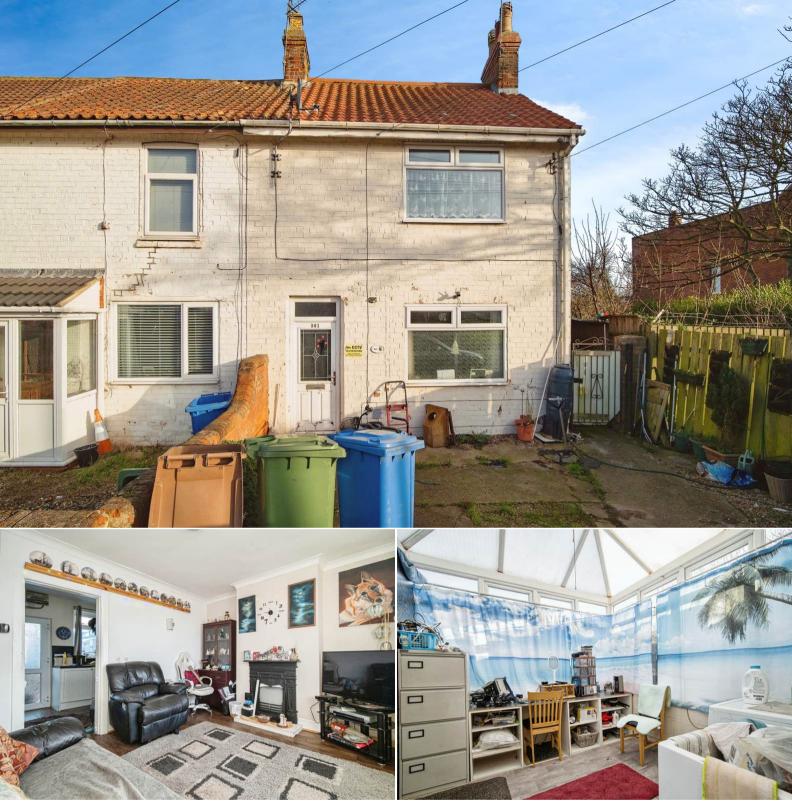

## Queen Street Withernsea

Bettermove are proud to present this 2 bedroom terraced house in Hull available with no forward chain.

The property is currently tenanted and rental yields can be obtained through Bettermove.

The property benefits from double glazing, gas central heating throughout and has off street parking available.

The council tax band is A.

The interior of this property comprises a spacious living room, conservatory and fitted kitchen diner on the ground floor. The first floor consists of 2 bedrooms and shower room. The exterior boasts a private rear garden, perfect for enjoying the summer months.

Located in the popular town of Withernsea, the property is close to a range of amenities, including shops, supermarkets, restaurants and pubs. Excellent transport connections can be found from the A1033 and local bus routes.