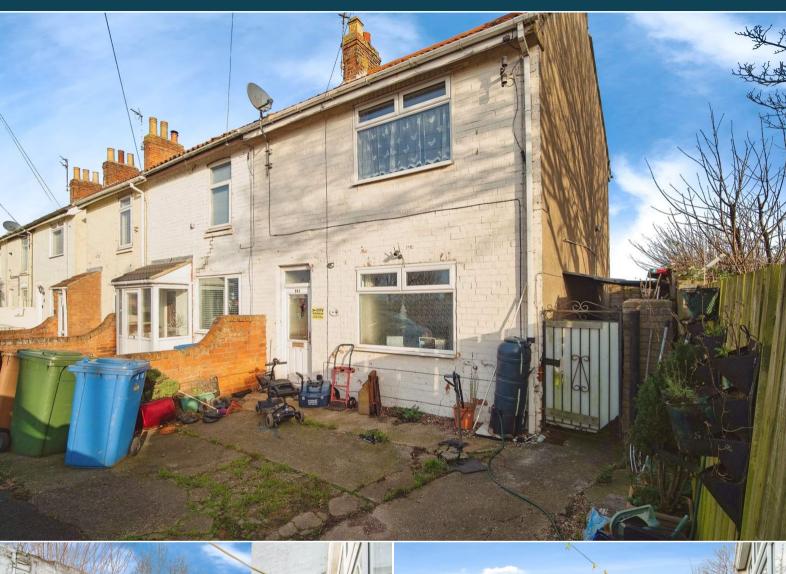

The property benefits from double glazing, gas central heating throughout and has off street parking available.

The council tax band is A.

The interior of this property comprises a spacious living room, conservatory and fitted kitchen diner on the ground floor. The first floor consists of 2 bedrooms and shower room. The exterior boasts a private rear garden, perfect for enjoying the summer months.

Located in the popular town of Withernsea, the property is close to a range of amenities, including shops, supermarkets, restaurants and pubs. Excellent transport connections can be found from the A1033 and local bus routes.