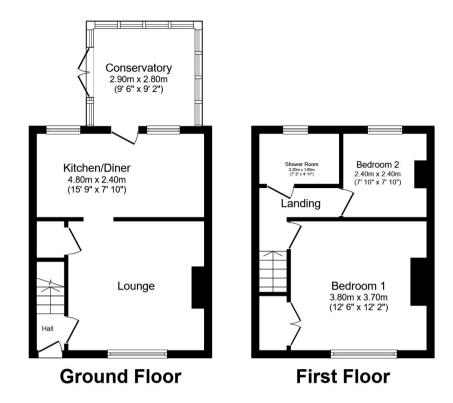

Total floor area 68.2 m² (734 sq.ft.) approx

This floor plan is for illustrative purposes only. It is not drawn to scale. Any measurements, floor areas (including any total floor area), openings and orientation are approximate. No details are guaranteed, they cannot be relied upon for any purpose and they do not form part of any agreement. No liability is taken for any error, omission or misstatement. A party must rely upon its own inspection(s). Powered by www.focalagent.com