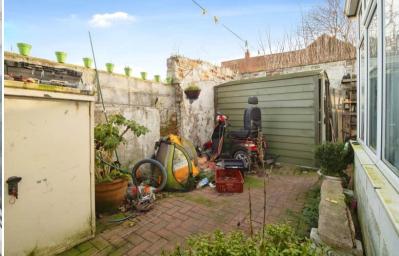

The property benefits from double glazing, gas central heating throughout and has off street parking available.

The council tax band is A.

The interior of this property comprises a spacious living room, conservatory and fitted kitchen diner on the ground floor. The first floor consists of 2 bedrooms and shower room. The exterior boasts a private rear garden, perfect for enjoying the summer months.