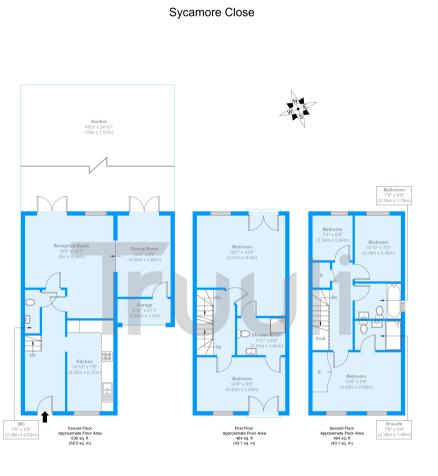

This spacious property boasts an impressive layout, stylish interiors, and a prime location with excellent transport links, schools, and amenities nearby.

Approximate Gross Internal Area = 144.7 sq m / 1558 sq ft

The Floor plan is not to scale and measurements and areas shown are approximate and therefore should be used for illustrative purposes only. The plan has been prepared in accordance with the RICS code of Measuring Practice and whilet we have confidence in the information produced it must not be relied on. Maximum lengths and widths are represented on the floor plan. If there is any aspect of particular importance, you should carry out or commission your own inspection of the property. Copyright @ BleuPlan