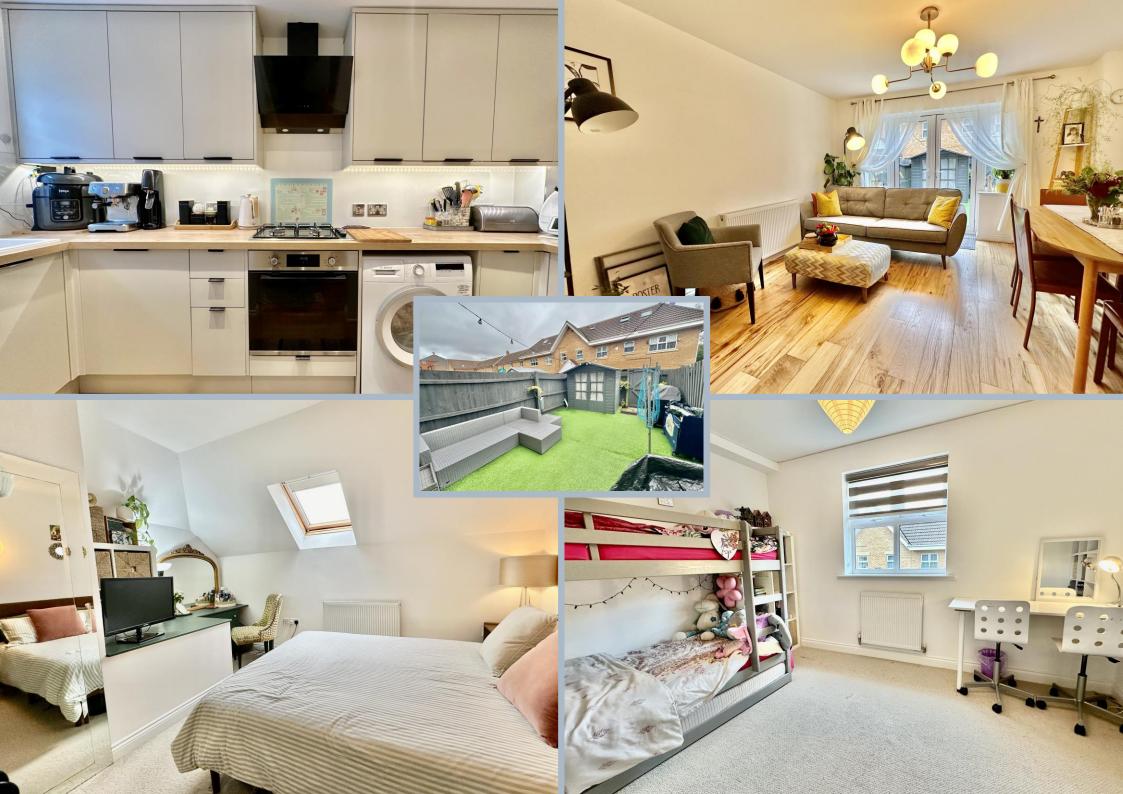

On entering the property a welcoming entrance hall with stairs leading to the first floor landing leads into a generously sized living/dining room which overlooks and provides access to the rear garden via double doors. A modern fitted kitchen offers a range of floor and wall mounted units, finished with a matching work surface and space for appliances. The ground floor accommodation is complete with a ground floor WC.

Situated on the second floor is the impressive master bedroom which is a spacious double and served by an ensuite shower room comprising a WC, wash hand basin and walk-in shower enclosure.

Externally the property features a low maintenance private garden which is mainly laid to artificial lawn with a rear gate access leading to an allocated covered parking space.