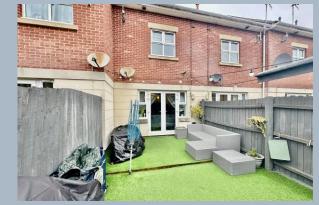

Situated on the second floor is the impressive master bedroom which is a spacious double and served by an ensuite shower room comprising a WC, wash hand basin and walk-in shower enclosure.

Externally the property features a low maintenance private garden which is mainly laid to artificial lawn with a rear gate access leading to an allocated covered parking space.