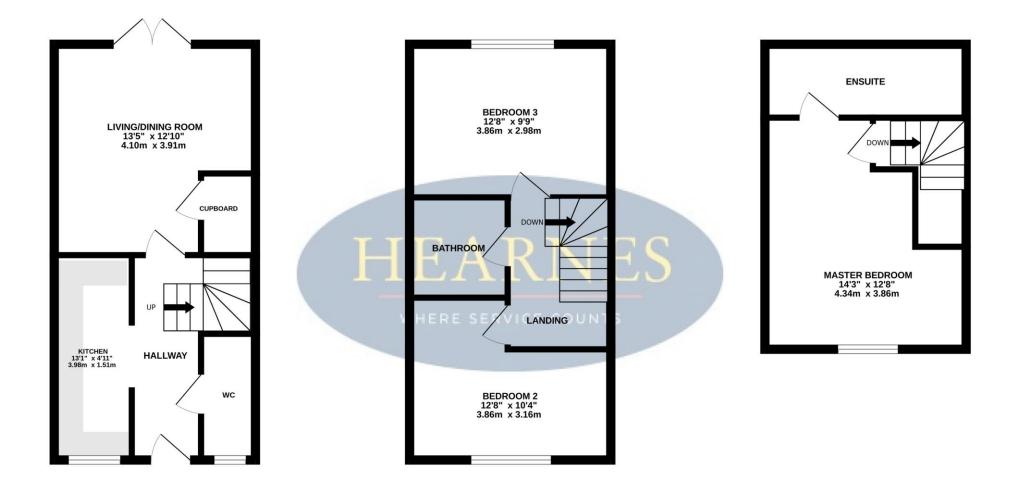

On entering the property a welcoming entrance hall with stairs leading to the first floor landing leads into a generously sized living/dining room which overlooks and provides access to the rear garden via double doors. A modern fitted kitchen offers a range of floor and wall mounted units, finished with a matching work surface and space for appliances. The ground floor accommodation is complete with a ground floor WC.

On the first floor are two of the property's bedrooms both of which are generously sized double rooms and are served by a modern family bathroom comprising a wash hand basin, WC and bath with shower over.

Situated on the second floor is the impressive master bedroom which is a spacious double and served by an ensuite shower room comprising a WC, wash hand basin and walk-in shower enclosure.

Externally the property features a low maintenance private garden which is mainly laid to artificial lawn with a rear gate access leading to an allocated covered parking space.

## TOTAL FLOOR AREA : 931 sq.ft. (86.5 sq.m.) approx.

Whilst every attempt has been made to ensure the accuracy of the floorplan contained here, measurements of doors, windows, rooms and any other items are approximate and no responsibility is taken for any error, omission or mis-statement. This plan is for illustrative purposes only and should be used as such by any prospective purchaser. The services, systems and appliances shown have not been tested and no guarantee