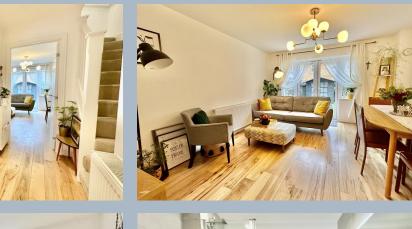

On entering the property a welcoming entrance hall with stairs leading to the first floor landing leads into a generously sized living/dining room which overlooks and provides access to the rear garden via double doors. A modern fitted kitchen offers a range of floor and wall mounted units, finished with a matching work surface and space for appliances. The ground floor accommodation is complete with a ground floor WC.