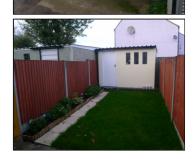

### **Rear Garden**

Approximately 24ft x 10ft - Mostly laid to lawn with patio area, hard standing pathway leading to rear, shrub border to side, external lighting, external tap, detached garage to rear.