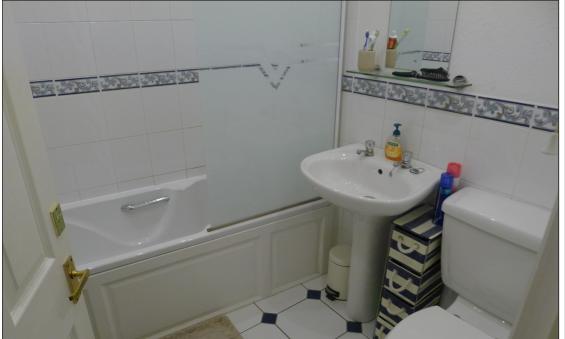

#### **Bathroom**

Comprising spotlights to ceiling, panelled bath with hand held shower and screen, low level flush WC, hand wash basin inset within pedestal unit, heated towel rail, tiled splash backs, tiled flooring.