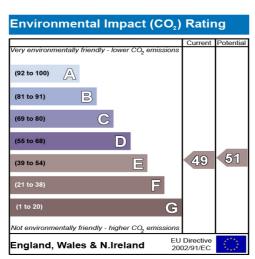

# High Street, Aveley Guide Price £265,000

- GUIDE PRICE £265,000 TO £270,000
- TWO BEDROOMS
- COTTAGE
- DETACHED GARAGE
- IDEAL FIRST TIME BUY
- CHARACTER PROPERTY
- DOUBLE GLAZED THROUGHOUT
- CLOSE TO LOCAL AMENITIES
- BOOK UP A VIEWING TODAY!