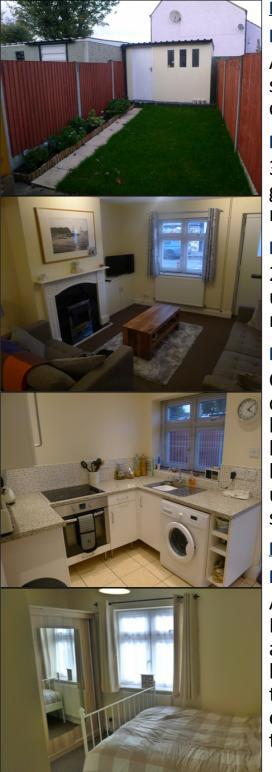

#### **Kitchen**

3.22m x 2.62m (10' 7" x 8' 7") Range of matching wall and base units, rolled edge laminate work surfaces, stainless steel single bowl sink and drainer with mixer tap, space and plumbing for washing machine, fridge freezer, double radiator, integrated oven and four ringed electric hob, mosaic tiled splash backs, tiled flooring, uPVC double glazed door leading to rear garden.

### **Rear Garden**

Approximately 24ft x 10ft - Mostly laid to lawn with patio area, hard standing pathway leading to rear, shrub border to side, external lighting, external tap, detached garage to rear.