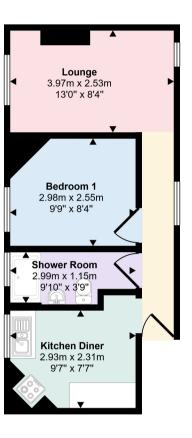

> Approx Gross Internal Area 38 sq m / 409 sq ft

Floorplan

This floorplan is only for illustrative purposes and is not to scale. Measurements of rooms, doors, windows, and any items are approximate and no responsibility is taken for any error, omission or mis-statement. Icons of items such as bathroom suites are representations only and may not look like the real items. Made with Made Snappy 360.