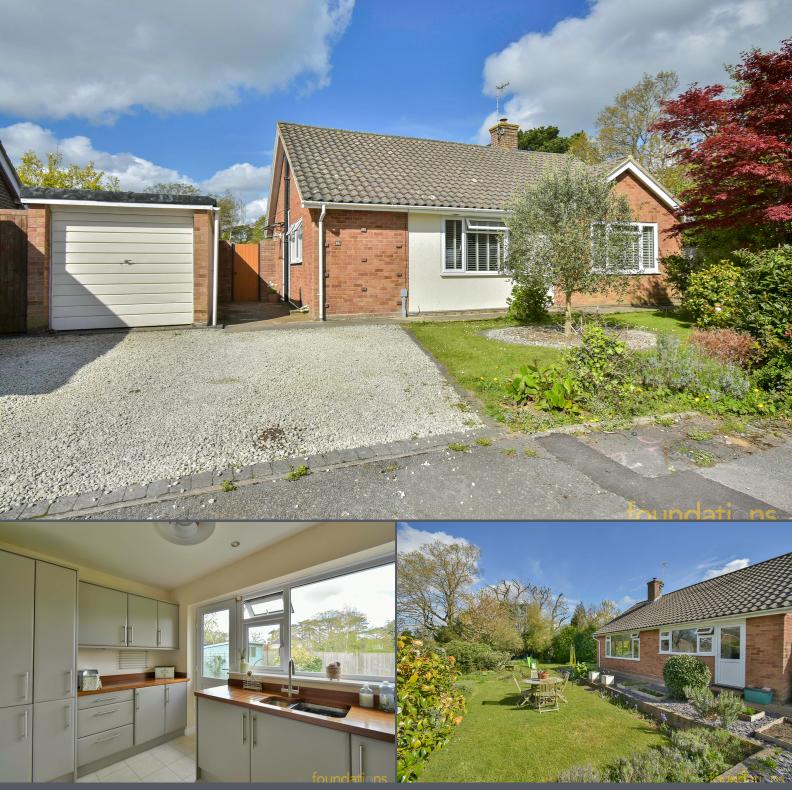

The Fairway Bexhill-on-Sea East Sussex TN39 4ER

£415,000 Freehold

An beautifully presented bright & spacious two bedroom detached bungalow ideally situated in a sought after cul-de-sac in West Bexhill. The accommodation comprises; entrance hall, spacious dual aspect lounge/diner with bi-folding doors leading to the garden, modern kitchen, two bedrooms, modern bathroom and separate WC. The property occupies a corner plot with generous gardens and also backs onto allotments. Outside there is off road parking, detached garage with workshop area and the main area of the rear garden benefits from being of a westerly aspect. EPC - TBC.