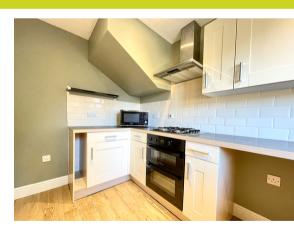

- Freshly Decorated Throughout
- Garage and Driveway
- Enclosed Rear Garden
- EICR
- En-suite and Wardrobe To Main Bedroom
- Close to A14 and Stowmarket Train Station
- New Extractor Fans
- NEW Gas Hob Top
- NEW Sink and Taps in Kitchen
- NO ONWARD CHAIN