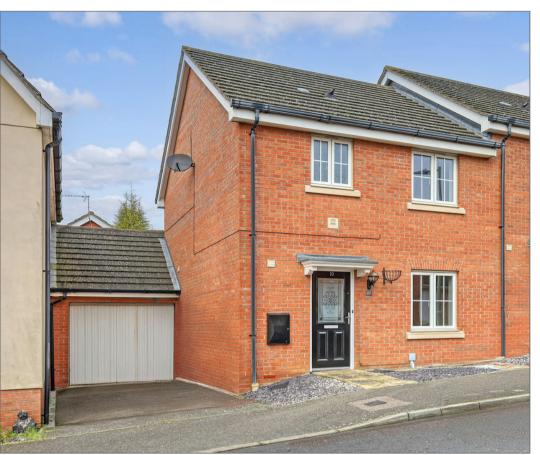

## \*\*\*NO ONWARD CHAIN\*\*\*

Bringing to market this very well presented THREE BEDROOM Semi-detached house with driveway and single garage to the rear. Recently decorated throughout with modern décor. Two double bedrooms with en-suite and built in wardrobe to main bedroom, single third bedroom or office space with newly fitted carpet, freshly modernised bathroom. Good size enclosed rear garden with laid to lawn area and patio, gas central heating with yearly serviced boiler, loft insulated and fully boarded.

- Freshly Decorated Throughout
- Garage and Driveway
- Enclosed Rear Garden
- EICR
- En-suite and Wardrobe To Main Bedroom
- Close to A14 and Stowmarket Train Station
- New Extractor Fans
- NEW Gas Hob Top
- NEW Sink and Taps in Kitchen
- NO ONWARD CHAIN