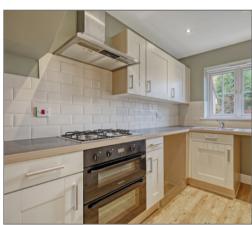

- Freshly Decorated Throughout
- Garage and Driveway
- Enclosed Rear Garden
- EICR
- En-suite and Wardrobe To Main Bedroom
- Close to A14 and Stowmarket Train Station
- New Extractor Fans
- NEW Gas Hob Top
- NEW Sink and Taps in Kitchen
- NO ONWARD CHAIN