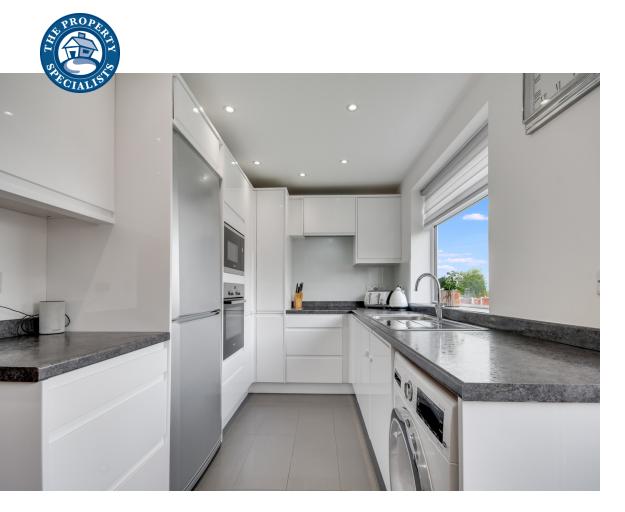

The ground floor hallway features a welcoming entrance hallway, a modern shower room with WC, two spacious bedrooms, and a stunning extended lounge/diner that flows seamlessly into the contemporary fitted kitchen. The owners are currently taking advantage of the versatility of one of the ground floor bedrooms by using this as a play room. Upstairs, you'll find two additional well-proportioned bedrooms and a stylish family bathroom.