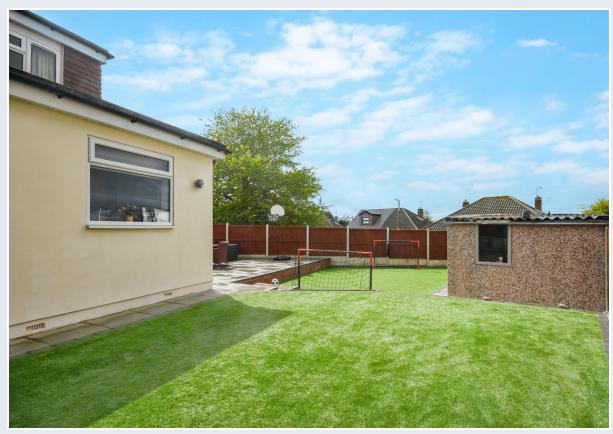

Outside, the private rear garden is designed to be low maintenance, featuring a large patio, perfect for outdoor entertaining during the summer months. The property also benefits from a detached garage with additional parking to the front.