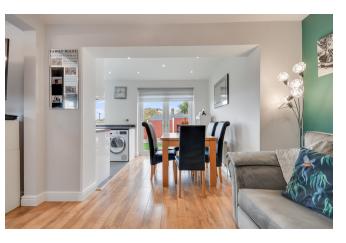

The ground floor hallway features a welcoming entrance hallway, a modern shower room with WC, two spacious bedrooms, and a stunning extended lounge/diner that flows seamlessly into the contemporary fitted kitchen. The owners are currently taking advantage of the versatility of one of the ground floor bedrooms by using this as a play room. Upstairs, you'll find two additional well-proportioned bedrooms and a stylish family bathroom.