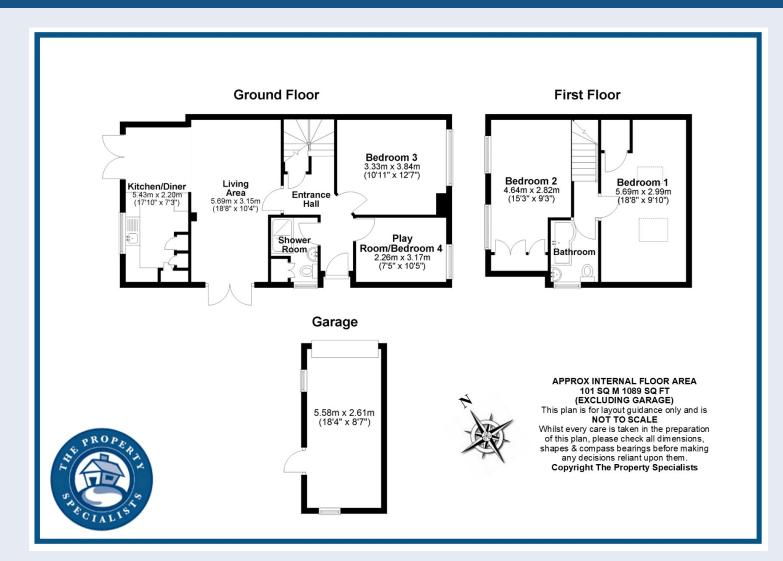

The ground floor hallway features a welcoming entrance hallway, a modern shower room with WC, two spacious bedrooms, and a stunning extended lounge/diner that flows seamlessly into the contemporary fitted kitchen. The owners are currently taking advantage of the versatility of one of the ground floor bedrooms by using this as a play room. Upstairs, you'll find two additional well-proportioned bedrooms and a stylish family bathroom.

Outside, the private rear garden is designed to be low maintenance, featuring a large patio, perfect for outdoor entertaining during the summer months. The property also benefits from a detached garage with additional parking to the front.