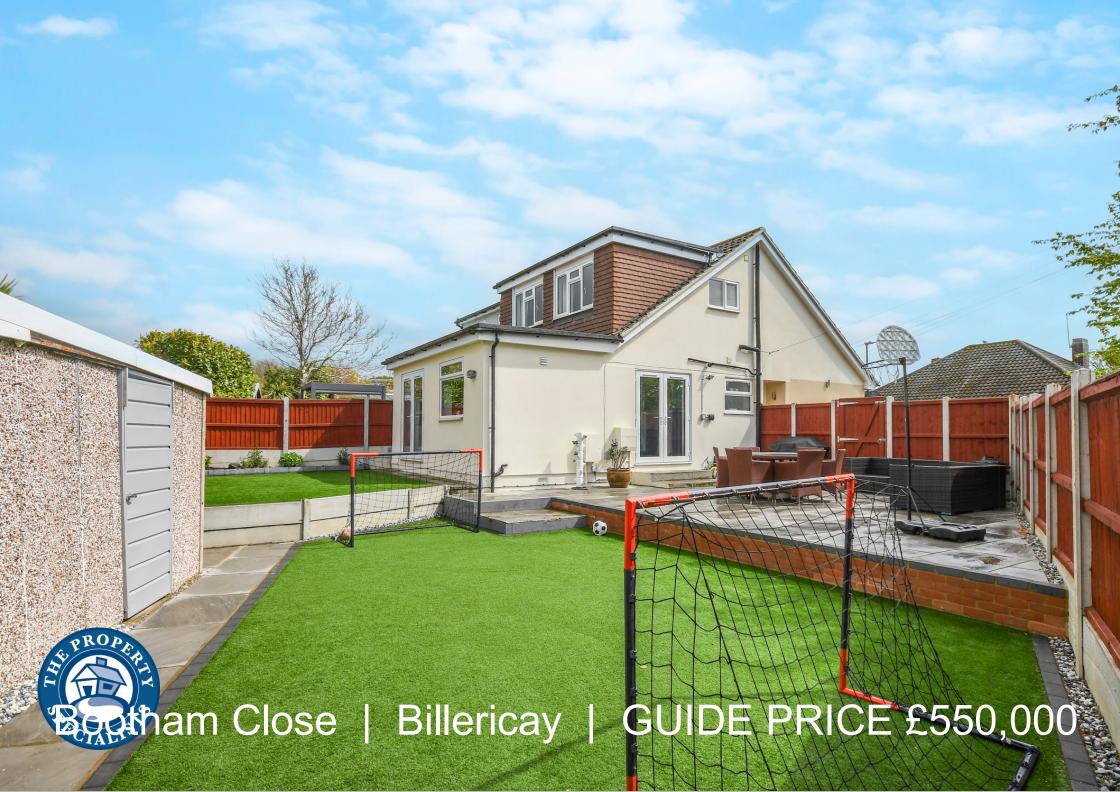

## Billericay | Essex | CM12 9NQ

GUIDE PRICE £550,000 - £575,000

The Property Specialists of Billericay are delighted to offer for sale this beautifully presented 3/4 bedroom semi detached chalet-style property which is nicely positioned on a generous corner plot in a quiet cul-de-sac road. This fantastic home is conveniently located within easy reach of the sought-after Quilters Primary Schools, Billericay railway station with it's routes to London Liverpool Street, and the popular and vibrant high street.

Outside, the private rear garden is designed to be low maintenance, featuring a large patio, perfect for outdoor entertaining during the summer months. The property also benefits from a detached garage with additional parking to the front.