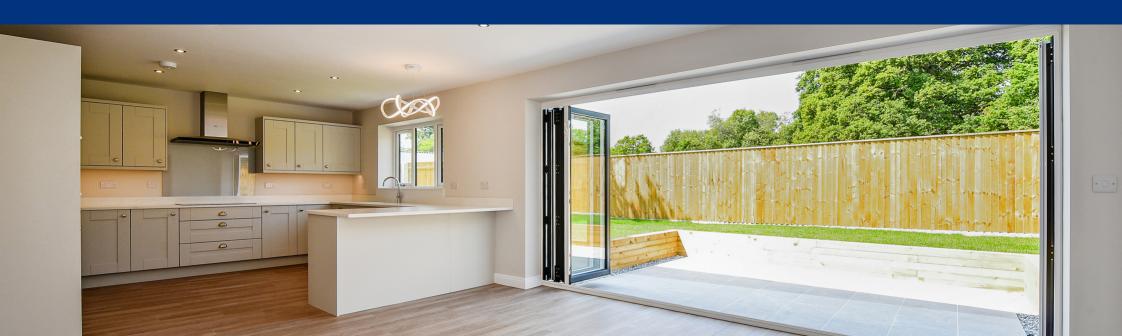

The front door leads to a spacious hallway, with stairs leading to a galleried landing. All the principal reception rooms flow off the hallway. There is a good sized sitting room with views to the front. At the heart of the home is a spectacular ' live in kitchen family room' with built in Neff appliances and quartz worksurfaces. This would make a superb space for informal entertaining with the bi-fold doors leading out onto a paved patio ideal for al-fresco dining. Complimenting this space is a large utility/ boot room with side door. The ground floor is completed by a downstairs cloak room and integral garage.