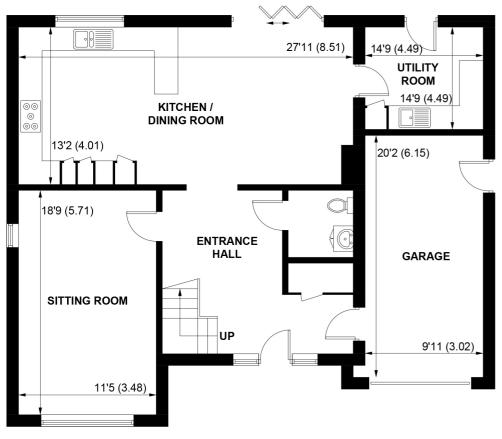

The front door leads to a spacious hallway, with stairs leading to a galleried landing. All the principal reception rooms flow off the hallway. There is a good sized sitting room with views to the front. At the heart of the home is a spectacular ' live in kitchen family room' with built in Neff appliances and quartz worksurfaces. This would make a superb space for informal entertaining with the bi-fold doors leading out onto a paved patio ideal for al-fresco dining. Complimenting this space is a large utility/ boot room with side door. The ground floor is completed by a downstairs cloak room and integral garage.

GROUND FLOOR

**FIRST FLOOR** 

APPROXIMATE GROSS INTERNAL AREA = 2152 SQ FT / 199.9 SQ M (INCLUDING GARAGE / EXCLUDING EAVES ACCESS)

NOT TO SCALE (For illustrative purposes only as defined by RICS Code of Measuring Practice) 2023 ©
Produced by Emzo Marketing