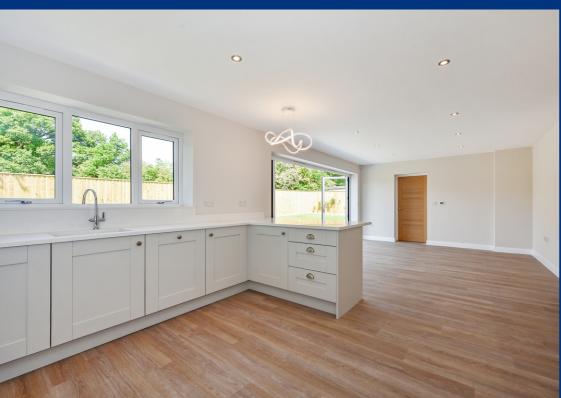

The front door leads to a spacious hallway, with stairs leading to a galleried landing. All the principal reception rooms flow off the hallway. There is a good sized sitting room with views to the front. At the heart of the home is a spectacular ' live in kitchen family room' with built in Neff appliances and quartz worksurfaces. This would make a superb space for informal entertaining with the bi-fold doors leading out onto a paved patio ideal for al-fresco dining. Complimenting this space is a large utility/ boot room with side door. The ground floor is completed by a downstairs cloak room and integral garage.