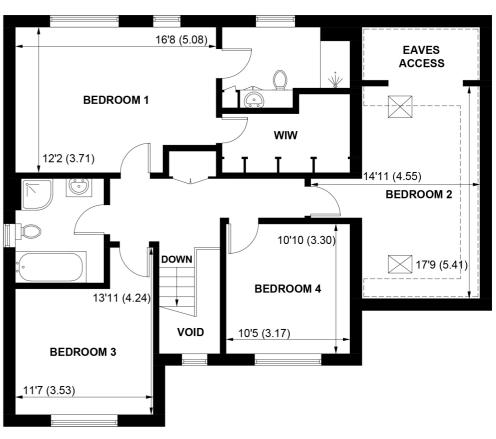

On the first floor all the bedroom suites flow off the landing. The master bedroom has an en-suite with fitted furniture and magnificent fully walk in dressing room.

There are three remaining bedrooms and a family bathroom.

GROUND FLOOR

**FIRST FLOOR** 

APPROXIMATE GROSS INTERNAL AREA = 2152 SQ FT / 199.9 SQ M (INCLUDING GARAGE / EXCLUDING EAVES ACCESS)

NOT TO SCALE (For illustrative purposes only as defined by RICS Code of Measuring Practice) 2023 ©
Produced by Emzo Marketing