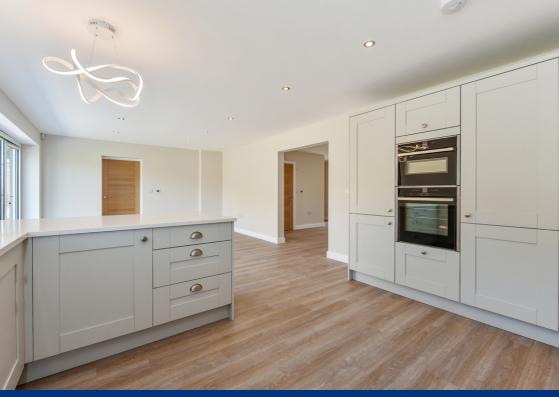

The front door leads to a spacious hallway, with stairs leading to a galleried landing. All the principal reception rooms flow off the hallway. There is a good sized sitting room with views to the front. At the heart of the home is a spectacular ' live in kitchen family room' with built in Neff appliances and quartz worksurfaces. This would make a superb space for informal entertaining with the bi-fold doors leading out onto a paved patio ideal for al-fresco dining. Complimenting this space is a large utility/ boot room with side door. The ground floor is completed by a downstairs cloak room and integral garage.