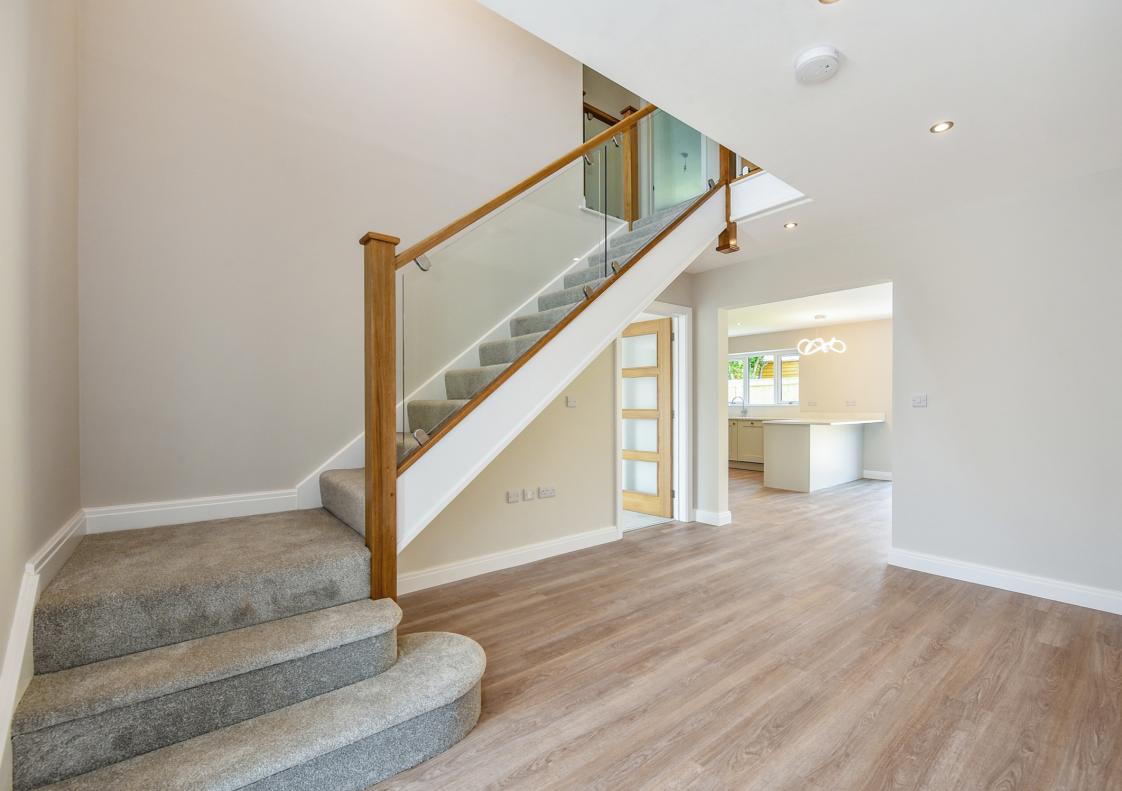

The front door leads to a spacious hallway, with stairs leading to a galleried landing. All the principal reception rooms flow off the hallway. There is a good sized sitting room with views to the front. At the heart of the home is a spectacular ' live in kitchen family room' with built in Neff appliances and quartz worksurfaces. This would make a superb space for informal entertaining with the bi-fold doors leading out onto a paved patio ideal for al-fresco dining. Complimenting this space is a large utility/ boot room with side door. The ground floor is completed by a downstairs cloak room and integral garage.