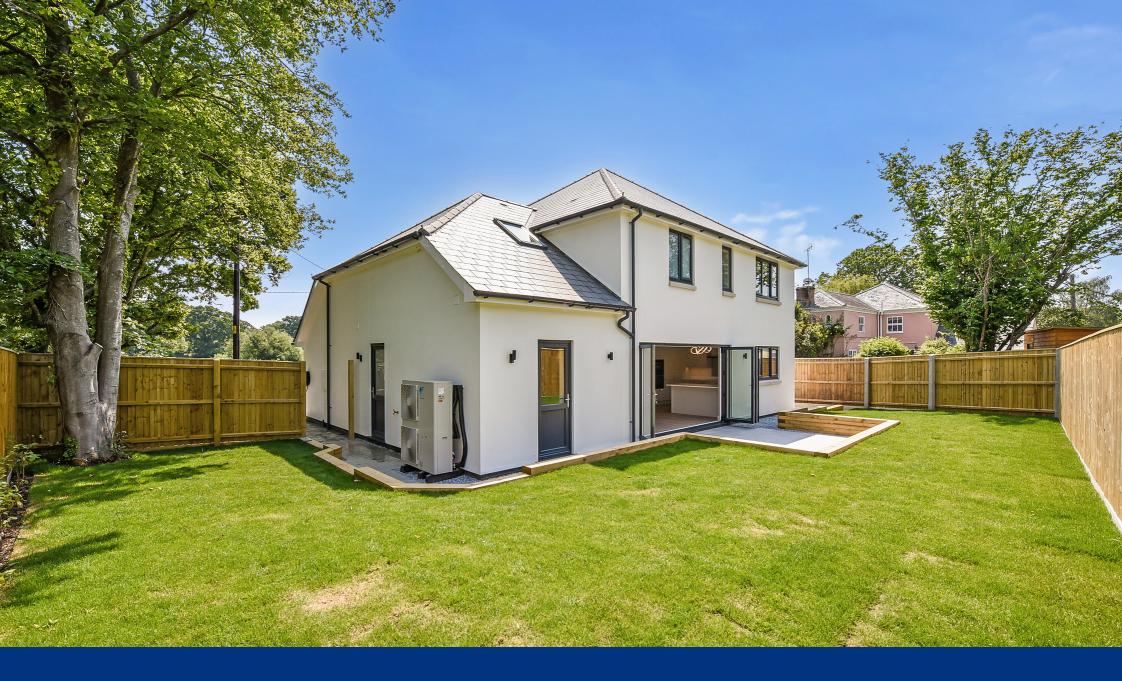

Sandpiper is accessed over a blocked paved driveway, providing plentiful parking options including integral garage with remote door. The driveway is enhanced by vibrant herbaceous borders and shrubs, creating a pleasant and inviting environment.

The rear garden offers privacy, with a large patio area and the remainder turfed.

Sandpiper is within easy motoring distance of Romsey, Totton and Southampton and the M27 access at Junction 2 approximately one and a half miles distant. The New Forest is easily accessible for those with walking and equestrian pursuits. Schools for all ages are nearby both state and private.