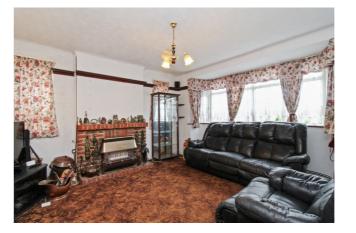

## Lounge

Double glazed bay window to front, double glazed window to side, radiator, fireplace with brick feature surround, television point.