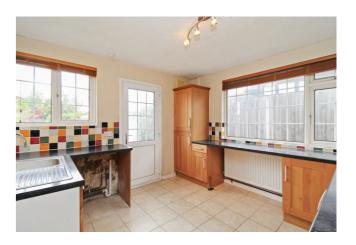

#### Kitchen

Range of matching wall and base units with complementary work surfaces over and tiled splash backs above, radiator, stainless steel sink and drainer unit, oven and grill, four burner induction hob, space for fridge/freezer, space for washing machine, double glazed window to rear and side, double glazed door to rear leading to rear garden.