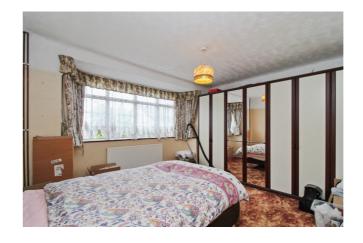

#### **Bedroom One**

Double glazed bay window to front, radiator.

## **Bedroom Two**

Double glazed window to rear, radiator.