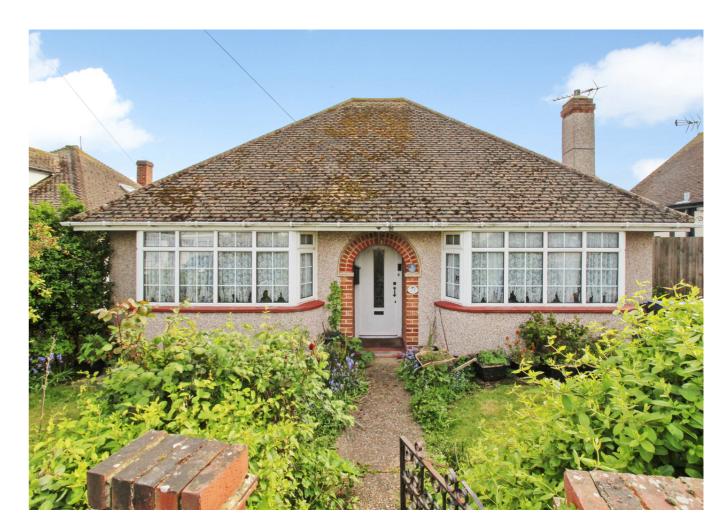

# £375,000 Freehold

This vacant detached bungalow is situated on a generous plot with garage to the side, has lots of potential. Located on Carlton Hill just a short walk from the seafront and train station. Internally the bungalow is in need of modernization throughout with the layout lending itself to make a fantastic family home. The wide hallway leads to all the rooms, including a large light and airy lounge to the front, two good size bedrooms and the kitchen to the rear. To the side of the bungalow is a large garage and outside a good size rear garden to make your own. The location makes this property perfect with local shops, schools, transport links including bus stops and train station, local schools, and a beautiful seafront all within comfortable walking distance. The home is offered with NO ONWARD CHAIN.

# Front Garden

Enclosed frontage, mainly laid to lawn, mature shrubs and a driveway.