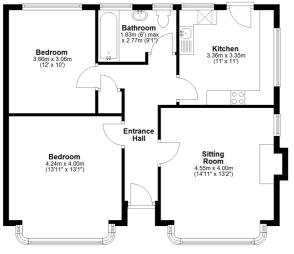

# **Ground Floor**

# **Entrance Hallway**

Front entrance door, radiator.

## Lounge

Double glazed bay window to front, double glazed window to side, radiator, fireplace with brick feature surround, television point.

#### **Bedroom One**

Double glazed bay window to front, radiator.

## **Bedroom Two**

Double glazed window to rear, radiator.

#### Kitchen

Range of matching wall and base units with complementary work surfaces over and tiled splash backs above, radiator, stainless steel sink and drainer unit, oven and grill, four burner induction hob, space for fridge/freezer, space for washing machine, double glazed window to rear and side, double glazed door to rear leading to rear garden.

# Bathroom

Paneled bath unit, low level WC, pedestal wash hand basin, double glazed frosted window to rear.