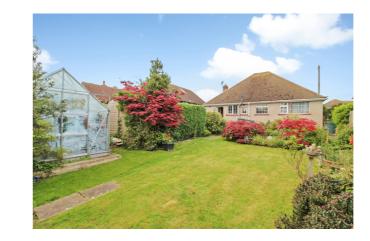

#### Rear Garden

Mainly laid to lawn with mature trees, shrubs and flowering borders, greenhouse, raised patio area, side access.

# Front Garden

Enclosed frontage, mainly laid to lawn, mature shrubs and a driveway.