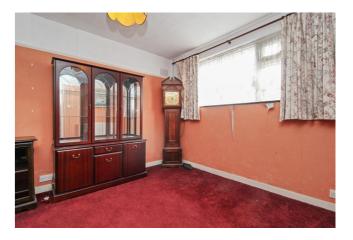

## Lounge

Double glazed bay window to front, double glazed window to side, radiator, fireplace with brick feature surround, television point.