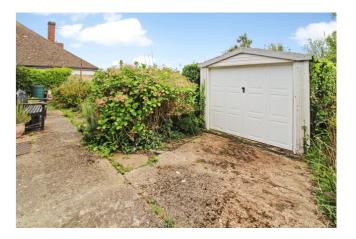

ed window to rear, radiator.

#### Kitchen

Range of matching wall and base units with complementary work surfaces over and tiled splash backs above, radiator, stainless steel sink and drainer unit, oven and grill, four burner induction hob, space for fridge/freezer, space for washing machine, double glazed window to rear and side, double glazed door to rear leading to rear garden.

# Bathroom

Paneled bath unit, low level WC, pedestal wash hand basin, double glazed frosted window to rear.

# Outside

#### Rear Garden

Mainly laid to lawn with mature trees, shrubs and flowering borders, greenhouse, raised patio area, side access.

# Front Garden

Enclosed frontage, mainly laid to lawn, mature shrubs and a driveway.

#### Garage

Detached garage with up and over door to front.