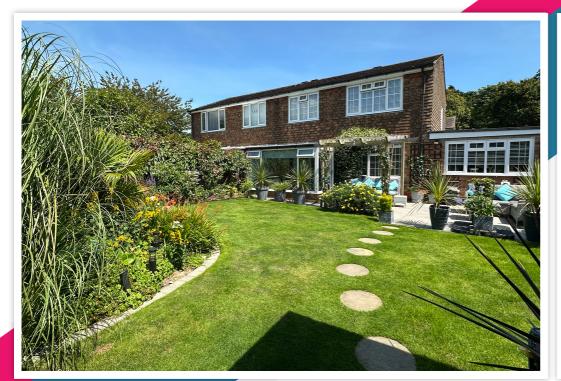

### **OUTSIDE:-**

To the front of the property a covered car port allows off-road parking for two vehicles and gates side access is available to the rear garden.

The stunning west facing rear garden is predominantly laid to lawn and well-stocked with mature plants and shrubs. There is various patio areas around the garden ideal for alfresco dining and an impressive fully insulated log cabin fully equipped as a bar and tool shed.