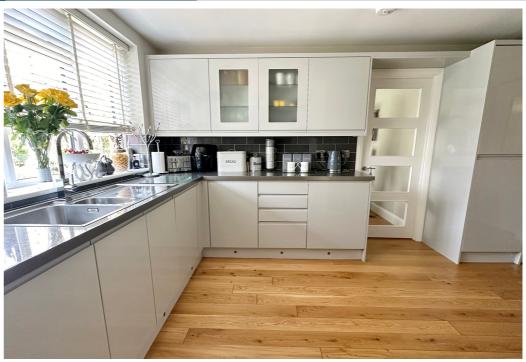

# AT A GLANCE...

An outstanding semi-detached house situated in a private position on a quiet cul-de-sac adjacent Bexhill Downs. The house offers generously sized versatile accommodation with modern fixtures & fittings throughout. The ground floor boasts an open plan feel, the modern fitted kitchen includes a range of matching wall units and base units finished with high quality laminate work surfaces. Integrated appliances include a double oven, gas hob, fridge/freezer, an additional under counter fridge, dishwasher and space for a washing machine. The dining room is adjacent to the kitchen and opens into the dual aspect lounge with a feature picture bay window and fireplace. In addition, the ground floor benefits further from a ground floor bedroom a newly fitted wet room and a conservatory with views over the stunning rear garden. On the first floor you will find three double bedrooms and a modern fitted bathroom suite. Furthermore, the house is gas centrally via a digital combination boiler installed in 2022 and fully double glazed.