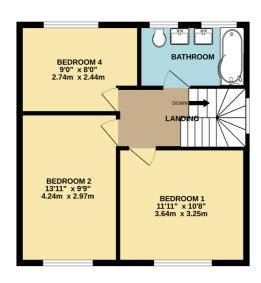

#### TOTAL FLOOR AREA: 1418 sq.ft. (131.8 sq.m.) approx.

Whilst every attempt has been made to ensure the accuracy of the floorplan contained here, measurements of doors, windows, rooms and any other items are approximate and no responsibility is taken for any error, omission or mis-statement. This plan is for illustrative purposes only and should be used as such by any prospective purchaser. The services, systems and appliances shown have not been tested and no guarantee as to their operability of efficiency can be given. Made with Metropix ©2024