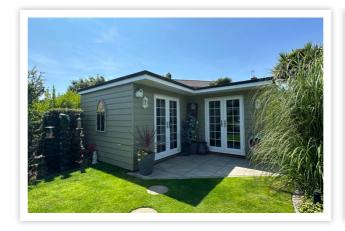

# **Key Features:**

- Semi Detached House
- Modern Fitted Kitchen
- Modern Fitted Shower Wet Room
- Log Cabin In Rear Garden
- Carport With Parking For Two Vehicles
- Four Bedrooms
- Modern Fitted Family Bathroom
- New Boiler
- Double Glazed & Gas Central Heating

### **OUTSIDE:-**

To the front of the property a covered car port allows off-road parking for two vehicles and gates side access is available to the rear garden.

The stunning west facing rear garden is predominantly laid to lawn and well-stocked with mature plants and shrubs. There is various patio areas around the garden ideal for alfresco dining and an impressive fully insulated log cabin fully equipped as a bar and tool shed.