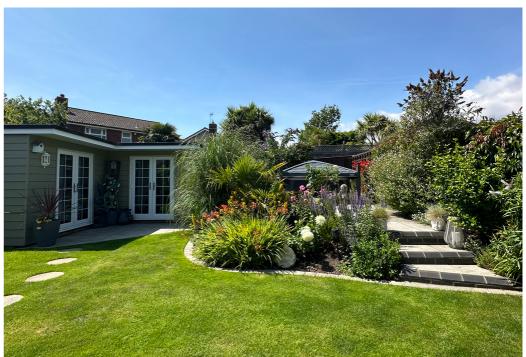

### **OUTSIDE:-**

To the front of the property a covered car port allows off-road parking for two vehicles and gates side access is available to the rear garden.

The stunning west facing rear garden is predominantly laid to lawn and well-stocked with mature plants and shrubs. There is various patio areas around the garden ideal for alfresco dining and an impressive fully insulated log cabin fully equipped as a bar and tool shed.