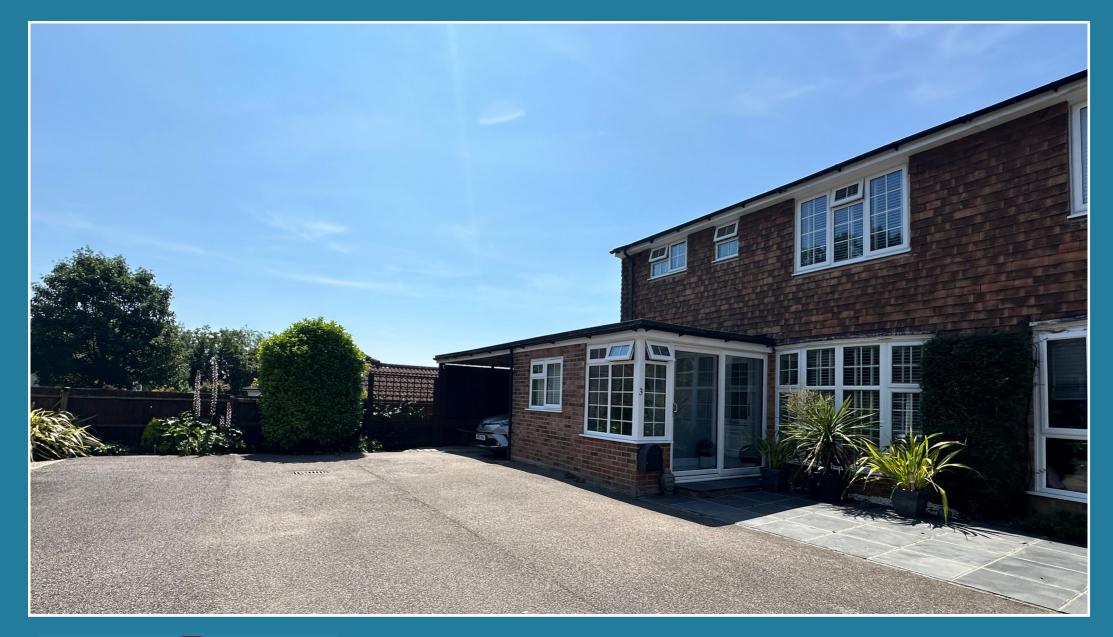

# AT A GLANCE...

An outstanding semi-detached house situated in a private position on a quiet cul-de-sac adjacent Bexhill Downs. The house offers generously sized versatile accommodation with modern fixtures & fittings throughout. The ground floor boasts an open plan feel, the modern fitted kitchen includes a range of matching wall units and base units finished with high quality laminate work surfaces. Integrated appliances include a double oven, gas hob, fridge/freezer, an additional under counter fridge, dishwasher and space for a washing machine. The dining room is adjacent to the kitchen and opens into the dual aspect lounge with a feature picture bay window and fireplace. In addition, the ground floor benefits further from a ground floor bedroom a newly fitted wet room and a conservatory with views over the stunning rear garden. On the first floor you will find three double bedrooms and a modern fitted bathroom suite. Furthermore, the house is gas centrally via a digital combination boiler installed in 2022 and fully double glazed.

# **Key Features:**

- Semi Detached House
- Modern Fitted Kitchen
- Modern Fitted Shower Wet Room
- Log Cabin In Rear Garden
- Carport With Parking For Two Vehicles
- Four Bedrooms
- Modern Fitted Family Bathroom
- New Boiler
- Double Glazed & Gas Central Heating

### **OUTSIDE:-**

To the front of the property a covered car port allows off-road parking for two vehicles and gates side access is available to the rear garden.

The stunning west facing rear garden is predominantly laid to lawn and well-stocked with mature plants and shrubs. There is various patio areas around the garden ideal for alfresco dining and an impressive fully insulated log cabin fully equipped as a bar and tool shed.