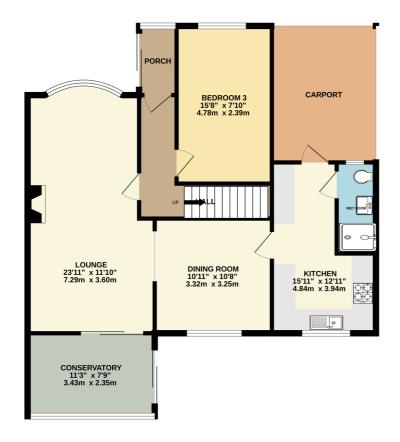

#### TOTAL FLOOR AREA: 1418 sq.ft. (131.8 sq.m.) approx.

Whilst every attempt has been made to ensure the accuracy of the floorplan contained here, measurements of doors, windows, rooms and any other items are approximate and no responsibility is taken for any error, omission or mis-statement. This plan is for illustrative purposes only and should be used as such by any prospective purchaser. The services, systems and appliances shown have not been tested and no guarantee as to their operability of efficiency can be given. Made with Metropix ©2024