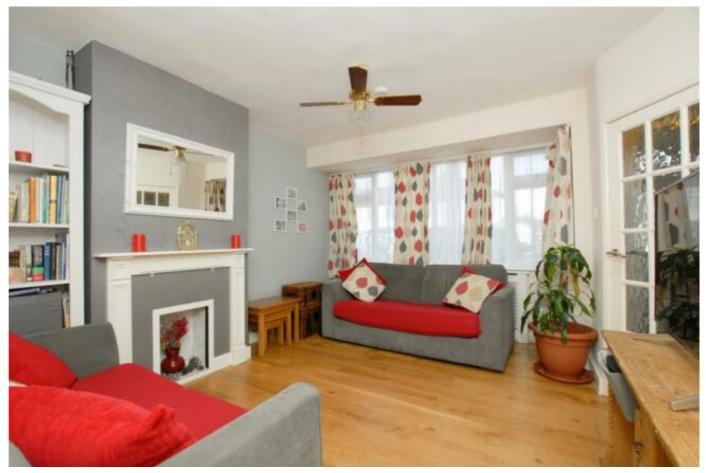

If you are looking for a beautifully presented three bedroom home with recently refitted kitchen and spacious accommodation, please contact us ASAP.

Accommodation briefly comprises of living room, dining room, fitted kitchen, three excellent bedrooms, downstairs family bathroom with large cupboard for utilities, plus separate cloakroom/wc, off street parking, private rear garden, and lockable gate to rear of the property and garage.

Photographs etc: The photographs show only certain parts of the property as they appeared at the time they were taken. Areas, measurements and distances given are approximate only.

20 Market Place Chalfont St Peter Buckinghamshire SL9 9EA

## Image: Sitting Room Sitting Room 3.28 x 2.24 10'9 x 7'4 Dining Room 3.88 x 2.16 12'9 x 7'1