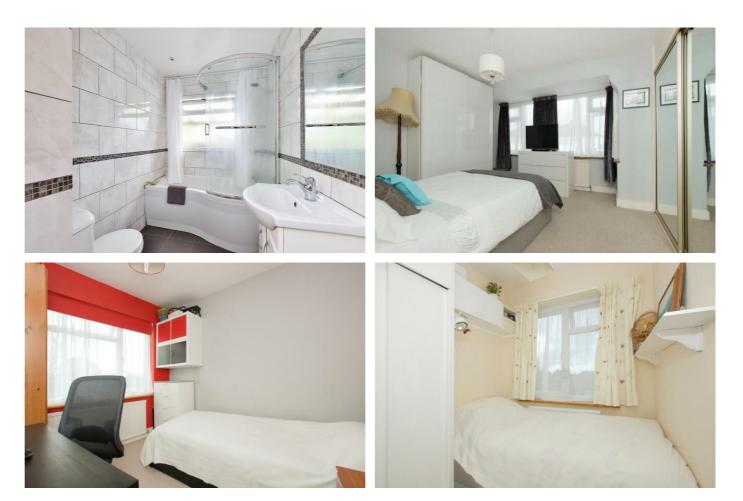

If you are looking for a beautifully presented three bedroom home with recently refitted kitchen and spacious accommodation, please contact us ASAP.

Accommodation briefly comprises of living room, dining room, fitted kitchen, three excellent bedrooms, downstairs family bathroom with large cupboard for utilities, plus separate cloakroom/wc, off street parking, private rear garden, and lockable gate to rear of the property and garage.

Photographs etc: The photographs show only certain parts of the property as they appeared at the time they were taken. Areas, measurements and distances given are approximate only.

20 Market Place Chalfont St Peter Buckinghamshire SL9 9EA