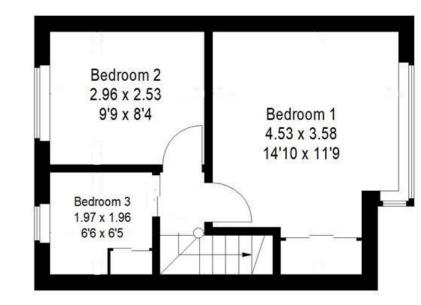

If you are looking for a beautifully presented three bedroom home with recently refitted kitchen and spacious accommodation, please contact us ASAP.

Accommodation briefly comprises of living room, dining room, fitted kitchen, three excellent bedrooms, downstairs family bathroom with large cupboard for utilities, plus separate cloakroom/wc, off street parking, private rear garden, and lockable gate to rear of the property and garage.

## **Ground Floor**

**First Floor**